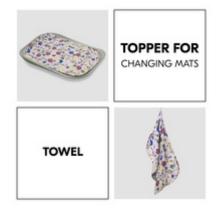

# TOPPER FOR CHANGING MAT AND TOWEL IN ONE

You can use the Change N Clean either as a topper for your baby's nappy changing or as a soft towel.

#### Changing mat topper and towel in one

You can use the Change N Clean either as a topper for your baby's nappy changing or as a soft towel. The clever combination of breathable muslin and absorbent, warm terry cloth is multifunctional and always gentle on your baby's skin.