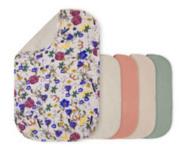

# SOFT MUSLIN MEETS CUDDLY TERRY CLOTH

The clever combination of breathable muslin and absorbent, warm terry cloth is multifunctional and always gentle on your baby's skin.

#### Changing mat topper and towel in one

You can use the Change N Clean either as a topper for your baby's nappy changing or as a soft towel. The clever combination of breathable muslin and absorbent, warm terry cloth is multifunctional and always gentle on your baby's skin.