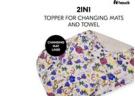

# TOPPER FOR CHANGING MAT AND TOWEL IN ONE

You can use the Change N Clean either as a topper for your baby's nappy changing or as a soft towel.

### CHANGING MAT LINER

2IN1 TOPPER FOR CHANGING MATS AND TOWEL

## CHANGING MAT LINER 2IN1 TOPPER FOR CHANGING MATS AND TOWEL

#### Changing Mat Liner - 2in1 topper for changing mats and towel