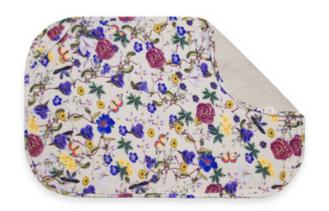

# BEAUTIFUL DESIGN FOR GIRLS AND BOYS

The topper is available in various neutral colours that also match the designs and colours of the hauck Change N Clean changing mat.

# IDEAL FOR CHANGE N CLEAN CHANGING MAT

The topper is a perfect fit for the hauck changing mat Change N Clean.