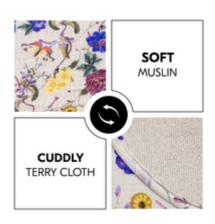

# SOFT MUSLIN MEETS CUDDLY TERRY CLOTH

The clever combination of breathable muslin and absorbent, warm terry cloth is multifunctional and always gentle on your baby's skin.

#### Changing mat topper and towel in one

You can use the Change N Clean either as a topper for your baby's nappy changing or as a soft towel. The clever combination of breathable muslin and absorbent, warm terry cloth is multifunctional and always gentle on your baby's skin.