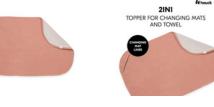

# TOPPER FOR CHANGING MAT AND TOWEL IN ONE

You can use the Change N Clean either as a topper for your baby's nappy changing or as a soft towel.

### CHANGING MAT LINER

2IN1 TOPPER FOR CHANGING MATS AND TOWEL