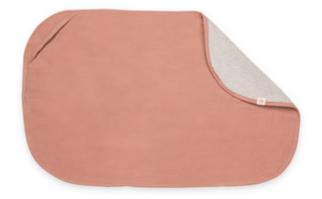

# TOPPER FOR CHANGING MAT AND TOWEL IN ONE

You can use the Change N Clean either as a topper for your baby's nappy changing or as a soft towel.

#### Changing mat topper and towel in one

You can use the Change N Clean either as a topper for your baby's nappy changing or as a soft towel. The clever combination of breathable muslin and absorbent, warm terry cloth is multifunctional and always gentle on your baby's skin.