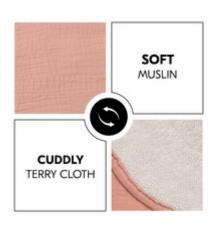

# SOFT MUSLIN MEETS CUDDLY TERRY CLOTH

The clever combination of breathable muslin and absorbent, warm terry cloth is multifunctional and always gentle on your baby's skin.

#### Changing mat topper and towel in one

You can use the Change N Clean either as a topper for your baby's nappy changing or as a soft towel. The clever combination of breathable muslin and absorbent, warm terry cloth is multifunctional and always gentle on your baby's skin.