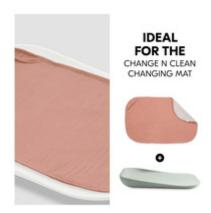

# IDEAL FOR CHANGE N CLEAN CHANGING MAT

The topper is a perfect fit for the hauck changing mat Change N Clean.

# BEAUTIFUL DESIGN FOR GIRLS AND BOYS

The topper is available in various neutral colours that also match the designs and colours of the hauck Change N Clean changing mat.