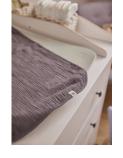

# TOPPER FOR CHANGING MAT AND TOWEL IN ONE

You can use the Change N Clean either as a topper for your baby's nappy changing or as a soft towel.

# SOFT MUSLIN MEETS CUDDLY TERRY CLOTH

The clever combination of breathable muslin and absorbent, warm terry cloth is multifunctional and always gentle on your baby's skin.

# IDEAL FOR CHANGE N CLEAN CHANGING MAT

The topper is a perfect fit for the hauck changing mat Change N Clean.

# BEAUTIFUL DESIGN FOR GIRLS AND BOYS

The topper is available in various neutral colours that also match the designs and colours of the hauck Change N Clean changing mat.