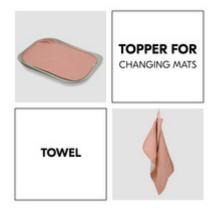

# TOPPER FOR CHANGING MAT AND TOWEL IN ONE

You can use the Change N Clean either as a topper for your baby's nappy changing or as a soft towel.

### CHANGING MAT LINER

2IN1 TOPPER FOR CHANGING MATS AND TOWEL