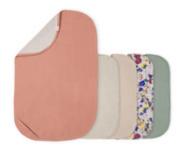

# BEAUTIFUL DESIGN FOR GIRLS AND BOYS

The topper is available in various neutral colours that also match the designs and colours of the hauck Change N Clean changing mat.