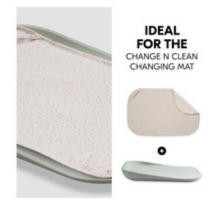

## IDEAL FOR CHANGE N CLEAN CHANGING MAT

The topper is a perfect fit for the hauck changing mat Change N Clean.

### CHANGING MAT LINER 21N1 TOPPER FOR CHANGING MATS AND TOWEL