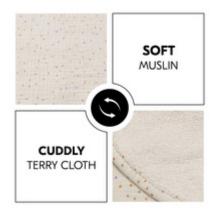

# SOFT MUSLIN MEETS CUDDLY TERRY CLOTH

The clever combination of breathable muslin and absorbent, warm terry cloth is multifunctional and always gentle on your baby's skin.

#### Changing mat topper and towel in one

You can use the Change N Clean either as a topper for your baby's nappy changing or as a soft towel. The clever combination of breathable muslin and absorbent, warm terry cloth is multifunctional and always gentle on your baby's skin.