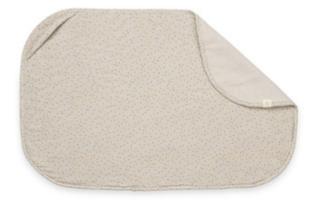

CHANGING MAT LINER 2IN1 TOPPER FOR CHANGING MATS AND TOWEL

PERFECTLY MATCHED TO HAUCK CHANGE N CLEAN

/ SOFT MUSLIN AND CUDDLY TERRY SIDE

/ DURABLE AND EASY TO CLEAN FABRIC

### TOPPER FOR CHANGING MAT AND TOWEL IN ONE

You can use the Change N Clean either as a topper for your baby's nappy changing or as a soft towel.

# SOFT MUSLIN MEETS CUDDLY TERRY CLOTH

The clever combination of breathable muslin and absorbent, warm terry cloth is multifunctional and always gentle on your baby's skin.

#### Changing Mat Liner - 2in1 topper for changing mats and towel

#### Changing mat topper and towel in one

You can use the Change N Clean either as a topper for your baby's nappy changing or as a soft towel. The clever combination of breathable muslin and absorbent, warm terry cloth is multifunctional and always gentle on your baby's skin.