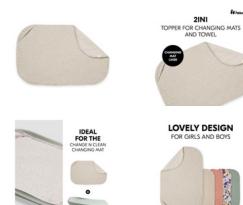

### TOPPER FOR CHANGING MAT AND TOWEL IN ONE

You can use the Change N Clean either as a topper for your baby's nappy changing or as a soft towel.

## IDEAL FOR CHANGE N CLEAN CHANGING MAT

The topper is a perfect fit for the hauck changing mat Change N Clean.

# FOR GIRLS AND BOYS

### BEAUTIFUL DESIGN FOR GIRLS AND BOYS

The topper is available in various neutral colours that also match the designs and colours of the hauck Change N Clean changing mat.