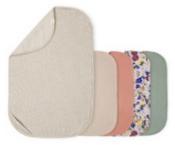

# FOR GIRLS AND BOYS

### BEAUTIFUL DESIGN FOR GIRLS AND BOYS

The topper is available in various neutral colours that also match the designs and colours of the hauck Change N Clean changing mat.