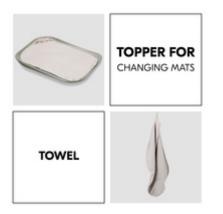

### TOPPER FOR CHANGING MAT AND TOWEL IN ONE

You can use the Change N Clean either as a topper for your baby's nappy changing or as a soft towel.

## IDEAL FOR CHANGE N CLEAN CHANGING MAT

The topper is a perfect fit for the hauck changing mat Change N Clean.

#### Changing mat topper and towel in one

You can use the Change N Clean either as a topper for your baby's nappy changing or as a soft towel. The clever combination of breathable muslin and absorbent, warm terry cloth is multifunctional and always gentle on your baby's skin.

#### Durable, easy-care and machine washable topper compatible with hauck Change N Clean

The durable, high-quality fabric is machine-washable at 60° C, ready to use again in no time. The topper is a perfect fit for the hauck changing mat Change N Clean. The topper is available in various neutral colours that also match the designs and colours of the hauck Change N Clean changing mat.