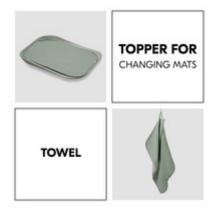

# TOPPER FOR CHANGING MAT AND TOWEL IN ONE

You can use the Change N Clean either as a topper for your baby's nappy changing or as a soft towel.

### CHANGING MAT LINER

2IN1 TOPPER FOR CHANGING MATS AND TOWEL

## CHANGING MAT LINER 2IN1 TOPPER FOR CHANGING MATS AND TOWEL

#### Changing mat topper and towel in one

You can use the Change N Clean either as a topper for your baby's nappy changing or as a soft towel. The clever combination of breathable muslin and absorbent, warm terry cloth is multifunctional and always gentle on your baby's skin.