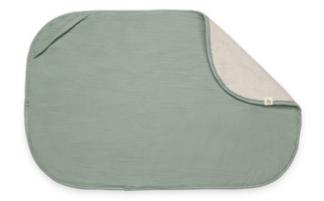

# TOPPER FOR CHANGING MAT AND TOWEL IN ONE

You can use the Change N Clean either as a topper for your baby's nappy changing or as a soft towel.

# SOFT MUSLIN MEETS CUDDLY TERRY CLOTH

The clever combination of breathable muslin and absorbent, warm terry cloth is multifunctional and always gentle on your baby's skin.

#### Changing mat topper and towel in one

You can use the Change N Clean either as a topper for your baby's nappy changing or as a soft towel. The clever combination of breathable muslin and absorbent, warm terry cloth is multifunctional and always gentle on your baby's skin.