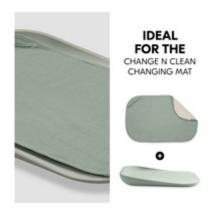

# IDEAL FOR CHANGE N CLEAN CHANGING MAT

The topper is a perfect fit for the hauck changing mat Change N Clean.