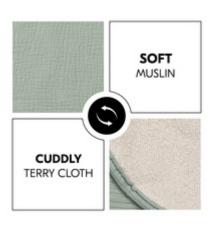

# SOFT MUSLIN MEETS CUDDLY TERRY CLOTH

The clever combination of breathable muslin and absorbent, warm terry cloth is multifunctional and always gentle on your baby's skin.

#### Changing mat topper and towel in one

You can use the Change N Clean either as a topper for your baby's nappy changing or as a soft towel. The clever combination of breathable muslin and absorbent, warm terry cloth is multifunctional and always gentle on your baby's skin.