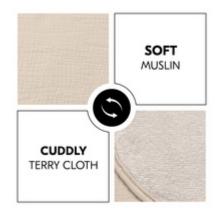

## SOFT MUSLIN MEETS CUDDLY TERRY CLOTH

The clever combination of breathable muslin and absorbent, warm terry cloth is multifunctional and always gentle on your baby's skin.

### Changing mat topper and towel in one

You can use the Change N Clean either as a topper for your baby's nappy changing or as a soft towel. The clever combination of breathable muslin and absorbent, warm terry cloth is multifunctional and always gentle on your baby's skin.