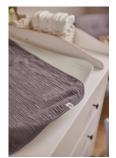

## TOPPER FOR CHANGING MAT AND TOWEL IN ONE

You can use the Change N Clean either as a topper for your baby's nappy changing or as a soft towel.

## IDEAL FOR CHANGE N CLEAN CHANGING MAT

The topper is a perfect fit for the hauck changing mat Change N Clean.