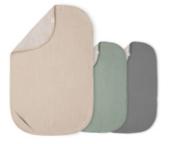

CHANGING MAT LINER 2IN1 TOPPER FOR CHANGING MATS AND TOWEL

PERFECTLY MATCHED TO HAUCK CHANGE N CLEAN

/ SOFT MUSLIN AND CUDDLY TERRY SIDE

/ DURABLE AND EASY TO CLEAN FABRIC

## BEAUTIFUL DESIGN FOR GIRLS AND BOYS

The topper is available in various neutral colours that also match the designs and colours of the hauck Change N Clean changing mat.

## CHANGING MAT LINER 2IN1 TOPPER FOR CHANGING MATS AND TOWEL