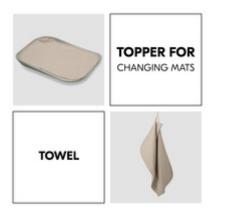

## TOPPER FOR CHANGING MAT AND TOWEL IN ONE

You can use the Change N Clean either as a topper for your baby's nappy changing or as a soft towel.

### Changing mat topper and towel in one

You can use the Change N Clean either as a topper for your baby's nappy changing or as a soft towel. The clever combination of breathable muslin and absorbent, warm terry cloth is multifunctional and always gentle on your baby's skin.