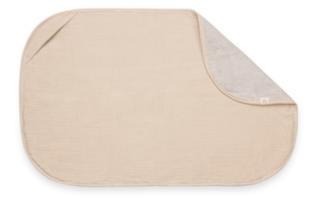

CHANGING MAT LINER 2IN1 TOPPER FOR CHANGING MATS AND TOWEL

PERFECTLY MATCHED TO HAUCK CHANGE N CLEAN

/ SOFT MUSLIN AND CUDDLY TERRY SIDE

/ DURABLE AND EASY TO CLEAN FABRIC

### Changing Mat Liner - 2in1 topper for changing mats and towel