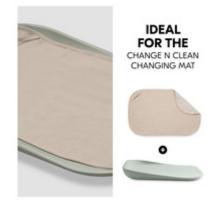

## IDEAL FOR CHANGE N CLEAN CHANGING MAT

The topper is a perfect fit for the hauck changing mat Change N Clean.

### Durable, easy-care and machine washable topper compatible with hauck Change N Clean

The durable, high-quality fabric is machine-washable at 60° C, ready to use again in no time. The topper is a perfect fit for the hauck changing mat Change N Clean. The topper is available in various neutral colours that also match the designs and colours of the hauck Change N Clean changing mat.