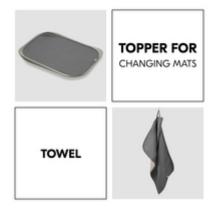

# TOPPER FOR CHANGING MAT AND TOWEL IN ONE

You can use the Change N Clean either as a topper for your baby's nappy changing or as a soft towel.

# IDEAL FOR CHANGE N CLEAN CHANGING MAT

The topper is a perfect fit for the hauck changing mat Change N Clean.