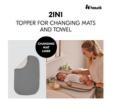

# TOPPER FOR CHANGING MAT AND TOWEL IN ONE

You can use the Change N Clean either as a topper for your baby's nappy changing or as a soft towel.

### CHANGING MAT LINER

2IN1 TOPPER FOR CHANGING MATS AND TOWEL

## CHANGING MAT LINER 2IN1 TOPPER FOR CHANGING MATS AND TOWEL

#### Changing Mat Liner - 2in1 topper for changing mats and towel