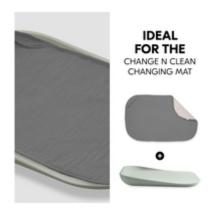

# IDEAL FOR CHANGE N CLEAN CHANGING MAT

The topper is a perfect fit for the hauck changing mat Change N Clean.

# BEAUTIFUL DESIGN FOR GIRLS AND BOYS

The topper is available in various neutral colours that also match the designs and colours of the hauck Change N Clean changing mat.