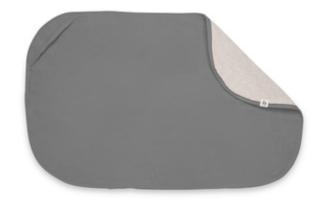

# TOPPER FOR CHANGING MAT AND TOWEL IN ONE

You can use the Change N Clean either as a topper for your baby's nappy changing or as a soft towel.

# SOFT MUSLIN MEETS CUDDLY TERRY CLOTH

The clever combination of breathable muslin and absorbent, warm terry cloth is multifunctional and always gentle on your baby's skin.

#### Changing mat topper and towel in one

You can use the Change N Clean either as a topper for your baby's nappy changing or as a soft towel. The clever combination of breathable muslin and absorbent, warm terry cloth is multifunctional and always gentle on your baby's skin.