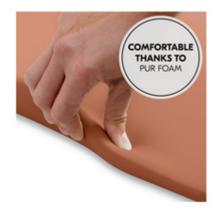

# COMFORTABLE THANKS TO PUR FOAM

The PUR foam of the changing baby mat is soft, supports the natural lying position and keeps your baby warm during nappy changing, even when travelling.

#### Flexible and easy to use in everyday life

The changing mat wedge (70 x 50 x 10 cm) can be used in all kinds of places. Whether on the couch, table, washing machine, chest of drawers, changing unit or on the floor, your baby will benefit from a natural and soft position. The PUR foam of the change mat offers extra comfort for your baby. The baby changing mat is multifunctional, making your everyday life easier. You can use the baby mat not only for nappy changing but also for changing your toddler's clothes or for a baby massage.