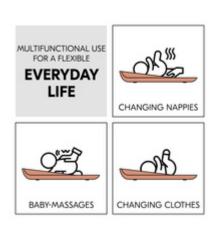

# MULTIFUNCTIONAL USE FOR A FLEXIBLE EVERYDAY LIFE

The changing mat can be used not only for nappy changing but also for changing clothes or for a baby massage.

#### Flexible and easy to use in everyday life

The changing mat wedge (70 x 50 x 10 cm) can be used in all kinds of places. Whether on the couch, table, washing machine, chest of drawers, changing unit or on the floor, your baby will benefit from a natural and soft position. The PUR foam of the change mat offers extra comfort for your baby. The baby changing mat is multifunctional, making your everyday life easier. You can use the baby mat not only for nappy changing but also for changing your toddler's clothes or for a baby massage.