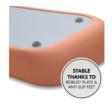

# STABLE THANKS TO ROBUST PLATE AND ANTI-SLIP FEET

The back of the changing mat, which is slightly raised from the floor, consists of a robust plate with four feet to create an additional air cushion between the changing mat and the floor.

#### Safe thanks to stable top, non-slip feet and anti roll sides

The foam of the changing baby mat is soft, supports the natural lying position and keeps your baby warm during nappy changing, even when travelling. The changing mattress is stable and secure. The back, which is slightly raised from the floor, consists of a robust plate with four feet, which create an additional air cushion between the changing mat and the floor. The rounded edges protect your baby's head and the raised edges provides additional anti-roll protection.