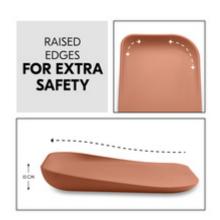

# EXTRA SAFETY THANKS TO ELEVATED EDGES

The changing mat is extra soft and safe for your baby. The rounded edges help protect your baby's head while the elevated edges provide anti-roll protection.

#### Safe thanks to stable top, non-slip feet and anti roll sides

The foam of the changing baby mat is soft, supports the natural lying position and keeps your baby warm during nappy changing, even when travelling. The changing mattress is stable and secure. The back, which is slightly raised from the floor, consists of a robust plate with four feet, which create an additional air cushion between the changing mat and the floor. The rounded edges protect your baby's head and the raised edges provides additional anti-roll protection.