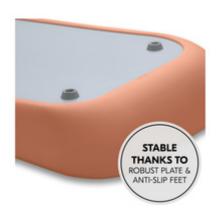

# STABLE THANKS TO ROBUST PLATE AND ANTI-SLIP FEET

The back of the changing mat, which is slightly raised from the floor, consists of a robust plate with four feet to create an additional air cushion between the changing mat and the floor.

#### Safe thanks to stable top, non-slip feet and anti roll sides

The foam of the changing baby mat is soft, supports the natural lying position and keeps your baby warm during nappy changing, even when travelling. The changing mattress is stable and secure. The back, which is slightly raised from the floor, consists of a robust plate with four feet, which create an additional air cushion between the changing mat and the floor. The rounded edges protect your baby's head and the raised edges provides additional anti-roll protection.