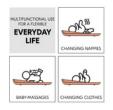

# MULTIFUNCTIONAL USE FOR A FLEXIBLE EVERYDAY LIFE

The changing mat can be used not only for nappy changing but also for changing clothes or for a baby massage.

#### Flexible and easy to use in everyday life

The changing mat wedge (70 x 50 x 10 cm) can be used in all kinds of places. Whether on the couch, table, washing machine, chest of drawers, changing unit or on the floor, your baby will benefit from a natural and soft position. The PUR foam of the change mat offers extra comfort for your baby. The baby changing mat is multifunctional, making your everyday life easier. You can use the baby mat not only for nappy changing but also for changing your toddler's clothes or for a baby massage.