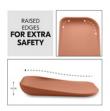

# EXTRA SAFETY THANKS TO ELEVATED EDGES

The changing mat is extra soft and safe for your baby. The rounded edges help protect your baby's head while the elevated edges provide anti-roll protection.

#### Safe thanks to stable top, non-slip feet and anti roll sides

The foam of the changing baby mat is soft, supports the natural lying position and keeps your baby warm during nappy changing, even when travelling. The changing mattress is stable and secure. The back, which is slightly raised from the floor, consists of a robust plate with four feet, which create an additional air cushion between the changing mat and the floor. The rounded edges protect your baby's head and the raised edges provides additional anti-roll protection.