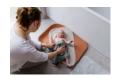

# EXTRA SAFETY THANKS TO ELEVATED EDGES

The changing mat is extra soft and safe for your baby. The rounded edges help protect your baby's head while the elevated edges provide anti-roll protection.

# STABLE THANKS TO ROBUST PLATE AND ANTI-SLIP FEET

The back of the changing mat, which is slightly raised from the floor, consists of a robust plate with four feet to create an additional air cushion between the changing mat and the floor.

#### Safe thanks to stable top, non-slip feet and anti roll sides

The foam of the changing baby mat is soft, supports the natural lying position and keeps your baby warm during nappy changing, even when travelling. The changing mattress is stable and secure. The back, which is slightly raised from the floor, consists of a robust plate with four feet, which create an additional air cushion between the changing mat and the floor. The rounded edges protect your baby's head and the raised edges provides additional anti-roll protection.