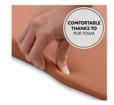

# COMFORTABLE THANKS TO PUR FOAM

The PUR foam of the changing baby mat is soft, supports the natural lying position and keeps your baby warm during nappy changing, even when travelling.

#### Safe thanks to stable top, non-slip feet and anti roll sides

The foam of the changing baby mat is soft, supports the natural lying position and keeps your baby warm during nappy changing, even when travelling. The changing mattress is stable and secure. The back, which is slightly raised from the floor, consists of a robust plate with four feet, which create an additional air cushion between the changing mat and the floor. The rounded edges protect your baby's head and the raised edges provides additional anti-roll protection.