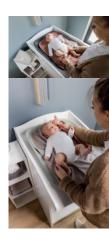

#### Flexible and easy to use in everyday life

The changing mat wedge (70 x 50 x 10 cm) can be used in all kinds of places. Whether on the couch, table, washing machine, chest of drawers, changing unit or on the floor, your baby will benefit from a natural and soft position. The PUR foam of the change mat offers extra comfort for your baby. The baby changing mat is multifunctional, making your everyday life easier. You can use the baby mat not only for nappy changing but also for changing your toddler's clothes or for a baby massage.

#### Safe thanks to stable top, non-slip feet and anti roll sides

The foam of the changing baby mat is soft, supports the natural lying position and keeps your baby warm during nappy changing, even when travelling. The changing mattress is stable and secure. The back, which is slightly raised from the floor, consists of a robust plate with four feet, which create an additional air cushion between the changing mat and the floor. The rounded edges protect your baby's head and the raised edges provides additional anti-roll protection.