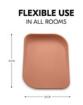

# USABLE IN ALL ROOMS OF THE HOUSE

Whether on the couch, table, washing machine, chest of drawers, changing unit or on the floor, the changing mat wedge (70 x 50 x 10 cm) always offers your baby a natural and soft position.

# MULTIFUNCTIONAL USE FOR A FLEXIBLE EVERYDAY LIFE

The changing mat can be used not only for nappy changing but also for changing clothes or for a baby massage.

#### Flexible and easy to use in everyday life

The changing mat wedge (70 x 50 x 10 cm) can be used in all kinds of places. Whether on the couch, table, washing machine, chest of drawers, changing unit or on the floor, your baby will benefit from a natural and soft position. The PUR foam of the change mat offers extra comfort for your baby. The baby changing mat is multifunctional, making your everyday life easier. You can use the baby mat not only for nappy changing but also for changing your toddler's clothes or for a baby massage.