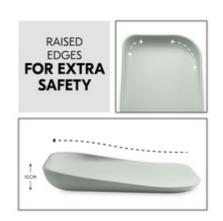

# EXTRA SAFETY THANKS TO ELEVATED EDGES

The changing mat is extra soft and safe for your baby. The rounded edges help protect your baby's head while the elevated edges provide anti-roll protection.

#### Safe thanks to stable top, non-slip feet and anti roll sides

The foam of the changing baby mat is soft, supports the natural lying position and keeps your baby warm during nappy changing, even when travelling. The changing mattress is stable and secure. The back, which is slightly raised from the floor, consists of a robust plate with four feet, which create an additional air cushion between the changing mat and the floor. The rounded edges protect your baby's head and the raised edges provides additional anti-roll protection.