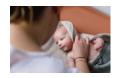

# EXTRA SAFETY THANKS TO ELEVATED EDGES

The changing mat is extra soft and safe for your baby. The rounded edges help protect your baby's head while the elevated edges provide anti-roll protection.

#### Safe thanks to stable top, non-slip feet and anti roll sides

The foam of the changing baby mat is soft, supports the natural lying position and keeps your baby warm during nappy changing, even when travelling. The changing mattress is stable and secure. The back, which is slightly raised from the floor, consists of a robust plate with four feet, which create an additional air cushion between the changing mat and the floor. The rounded edges protect your baby's head and the raised edges provides additional anti-roll protection.