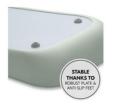

## STABLE THANKS TO ROBUST PLATE AND ANTI-SLIP FEET

The back of the changing mat, which is slightly raised from the floor, consists of a robust plate with four feet to create an additional air cushion between the changing mat and the floor.

#### Safe thanks to stable top, non-slip feet and anti roll sides

The foam of the changing baby mat is soft, supports the natural lying position and keeps your baby warm during nappy changing, even when travelling. The changing mattress is stable and secure. The back, which is slightly raised from the floor, consists of a robust plate with four feet, which create an additional air cushion between the changing mat and the floor. The rounded edges protect your baby's head and the raised edges provides additional anti-roll protection.