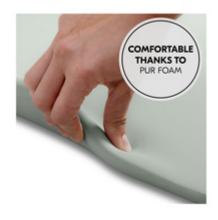

# COMFORTABLE THANKS TO PUR FOAM

The PUR foam of the changing baby mat is soft, supports the natural lying position and keeps your baby warm during nappy changing, even when travelling.

#### Safe thanks to stable top, non-slip feet and anti roll sides

The foam of the changing baby mat is soft, supports the natural lying position and keeps your baby warm during nappy changing, even when travelling. The changing mattress is stable and secure. The back, which is slightly raised from the floor, consists of a robust plate with four feet, which create an additional air cushion between the changing mat and the floor. The rounded edges protect your baby's head and the raised edges provides additional anti-roll protection.