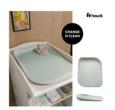

### WATER-REPELLENT, EASY-CARE AND HYGIENIC

# WATER-REPELLENT, EASY-CARE AND HAYGIENIC

After nappy changing, the smooth, waterrepellent surface can be easily wiped off with a damp cloth or mild detergent.