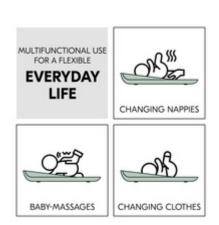

### MULTIFUNCTIONAL USE FOR A FLEXIBLE EVERYDAY LIFE

The changing mat can be used not only for nappy changing but also for changing clothes or for a baby massage.

#### Flexible and easy to use in everyday life

The changing mat wedge (70 x 50 x 10 cm) can be used in all kinds of places. Whether on the couch, table, washing machine, chest of drawers, changing unit or on the floor, your baby will benefit from a natural and soft position. The PUR foam of the change mat offers extra comfort for your baby. The baby changing mat is multifunctional, making your everyday life easier. You can use the baby mat not only for nappy changing but also for changing your toddler's clothes or for a baby massage.