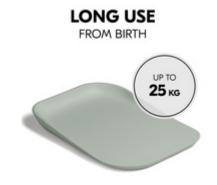

### LONG USE FROM BIRTH UP TO 25 KG

The changing table topper is made of high quality materials and suitable for babies and toddlers from birth up to 25 kg. You can use it for your baby girl or boy or even later for a sibling.

#### Durable, easy-care and hygienic baby changing wedge from birth up to 25 kg

The changing table topper is made of high quality materials and suitable for babies and toddlers from birth up to 25 kg. You can use it for your baby girl or boy or even later for a sibling. After nappy changing, the smooth, water-repellent surface can be easily wiped off with a damp cloth or mild detergent. The changing mat is free of harmful substances and tested according to the European standard for hazardous substances to give your baby a healthy start in life.