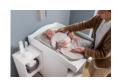

#### Flexible and easy to use in everyday life

The changing mat wedge (70 x 50 x 10 cm) can be used in all kinds of places. Whether on the couch, table, washing machine, chest of drawers, changing unit or on the floor, your baby will benefit from a natural and soft position. The PUR foam of the change mat offers extra comfort for your baby. The baby changing mat is multifunctional, making your everyday life easier. You can use the baby mat not only for nappy changing but also for changing your toddler's clothes or for a baby massage.

#### Safe thanks to stable top, non-slip feet and anti roll sides

The foam of the changing baby mat is soft, supports the natural lying position and keeps your baby warm during nappy changing, even when travelling. The changing mattress is stable and secure. The back, which is slightly raised from the floor, consists of a robust plate with four feet, which create an additional air cushion between the changing mat and the floor. The rounded edges protect your baby's head and the raised edges provides additional anti-roll protection.