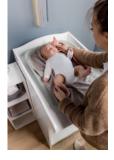

#### Durable, easy-care and hygienic baby changing wedge from birth up to 25 kg

The changing table topper is made of high quality materials and suitable for babies and toddlers from birth up to 25 kg. You can use it for your baby girl or boy or even later for a sibling. After nappy changing, the smooth, water-repellent surface can be easily wiped off with a damp cloth or mild detergent. The changing mat is free of harmful substances and tested according to the European standard for hazardous substances to give your baby a healthy start in life.