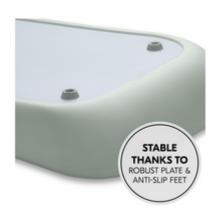

## STABLE THANKS TO ROBUST PLATE AND ANTI-SLIP FEET

The back of the changing mat, which is slightly raised from the floor, consists of a robust plate with four feet to create an additional air cushion between the changing mat and the floor.

#### Safe thanks to stable top, non-slip feet and anti roll sides

The foam of the changing baby mat is soft, supports the natural lying position and keeps your baby warm during nappy changing, even when travelling. The changing mattress is stable and secure. The back, which is slightly raised from the floor, consists of a robust plate with four feet, which create an additional air cushion between the changing mat and the floor. The rounded edges protect your baby's head and the raised edges provides additional anti-roll protection.