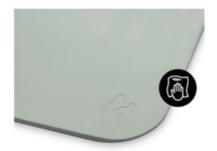

### WATER-REPELLENT, EASY-CARE AND HYGIENIC

# WATER-REPELLENT, EASY-CARE AND HAYGIENIC

After nappy changing, the smooth, waterrepellent surface can be easily wiped off with a damp cloth or mild detergent.