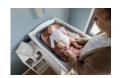

# USABLE IN ALL ROOMS OF THE HOUSE

Whether on the couch, table, washing machine, chest of drawers, changing unit or on the floor, the changing mat wedge (70 x 50 x 10 cm) always offers your baby a natural and soft position.

### MULTIFUNCTIONAL USE FOR A FLEXIBLE EVERYDAY LIFE

The changing mat can be used not only for nappy changing but also for changing clothes or for a baby massage.

#### Flexible and easy to use in everyday life

The changing mat wedge (70 x 50 x 10 cm) can be used in all kinds of places. Whether on the couch, table, washing machine, chest of drawers, changing unit or on the floor, your baby will benefit from a natural and soft position. The PUR foam of the change mat offers extra comfort for your baby. The baby changing mat is multifunctional, making your everyday life easier. You can use the baby mat not only for nappy changing but also for changing your toddler's clothes or for a baby massage.