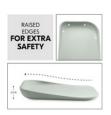

# EXTRA SAFETY THANKS TO ELEVATED EDGES

The changing mat is extra soft and safe for your baby. The rounded edges help protect your baby's head while the elevated edges provide anti-roll protection.

#### Safe thanks to stable top, non-slip feet and anti roll sides

The foam of the changing baby mat is soft, supports the natural lying position and keeps your baby warm during nappy changing, even when travelling. The changing mattress is stable and secure. The back, which is slightly raised from the floor, consists of a robust plate with four feet, which create an additional air cushion between the changing mat and the floor. The rounded edges protect your baby's head and the raised edges provides additional anti-roll protection.