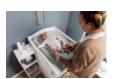

# EXTRA SAFETY THANKS TO ELEVATED EDGES

The changing mat is extra soft and safe for your baby. The rounded edges help protect your baby's head while the elevated edges provide anti-roll protection.

## STABLE THANKS TO ROBUST PLATE AND ANTI-SLIP FEET

The back of the changing mat, which is slightly raised from the floor, consists of a robust plate with four feet to create an additional air cushion between the changing mat and the floor.