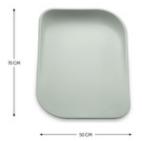

# USABLE IN ALL ROOMS OF THE HOUSE

Whether on the couch, table, washing machine, chest of drawers, changing unit or on the floor, the changing mat wedge (70 x 50 x 10 cm) always offers your baby a natural and soft position.

### CHANGE N CLEAN HYGIENIC AND TRENDY CHANGING MAT

Product net weight 3,15 kg 6.94 lb / US

**Dimensions** 

**Built up** 27.6 x 19.7 x 3.9 in

Max. load 55 lbs

Easy to clean Yes

**Age information** 0 - 5 years