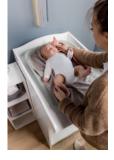

### SAFE AND STABLE THANKS TO SOPHISTICATED DESIGN

1

**DURABLE, EASY-CARE AND HYGIENIC MATERIALS** 

# USABLE IN ALL ROOMS OF THE HOUSE

Whether on the couch, table, washing machine, chest of drawers, changing unit or on the floor, the changing mat wedge (70 x 50 x 10 cm) always offers your baby a natural and soft position.

## MULTIFUNCTIONAL USE FOR A FLEXIBLE EVERYDAY LIFE

The changing mat can be used not only for nappy changing but also for changing clothes or for a baby massage.

#### Flexible and easy to use in everyday life

The changing mat wedge (70 x 50 x 10 cm) can be used in all kinds of places. Whether on the couch, table, washing machine, chest of drawers, changing unit or on the floor, your baby will benefit from a natural and soft position. The PUR foam of the change mat offers extra comfort for your baby. The baby changing mat is multifunctional, making your everyday life easier. You can use the baby mat not only for nappy changing but also for changing your toddler's clothes or for a baby massage.