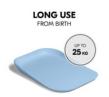

#### LONG USE FROM BIRTH UP TO 25 KG

The changing table topper is made of high quality materials and suitable for babies and toddlers from birth up to 25 kg. You can use it for your baby girl or boy or even later for a sibling.

#### Durable, easy-care and hygienic baby changing wedge from birth up to 25 kg

The changing table topper is made of high quality materials and suitable for babies and toddlers from birth up to 25 kg. You can use it for your baby girl or boy or even later for a sibling. After nappy changing, the smooth, water-repellent surface can be easily wiped off with a damp cloth or mild detergent. The changing mat is free of harmful substances and tested according to the European standard for hazardous substances to give your baby a healthy start in life.