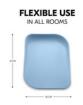

# USABLE IN ALL ROOMS OF THE HOUSE

Whether on the couch, table, washing machine, chest of drawers, changing unit or on the floor, the changing mat wedge (70 x 50 x 10 cm) always offers your baby a natural and soft position.

#### Flexible and easy to use in everyday life

The changing mat wedge (70 x 50 x 10 cm) can be used in all kinds of places. Whether on the couch, table, washing machine, chest of drawers, changing unit or on the floor, your baby will benefit from a natural and soft position. The PUR foam of the change mat offers extra comfort for your baby. The baby changing mat is multifunctional, making your everyday life easier. You can use the baby mat not only for nappy changing but also for changing your toddler's clothes or for a baby massage.