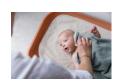

# EXTRA SAFETY THANKS TO ELEVATED EDGES

The changing mat is extra soft and safe for your baby. The rounded edges help protect your baby's head while the elevated edges provide anti-roll protection.

#### Safe thanks to stable top, non-slip feet and anti roll sides

The foam of the changing baby mat is soft, supports the natural lying position and keeps your baby warm during nappy changing, even when travelling. The changing mattress is stable and secure. The back, which is slightly raised from the floor, consists of a robust plate with four feet, which create an additional air cushion between the changing mat and the floor. The rounded edges protect your baby's head and the raised edges provides additional anti-roll protection.