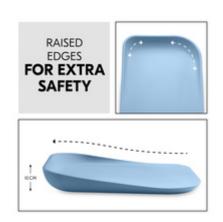

# EXTRA SAFETY THANKS TO ELEVATED EDGES

The changing mat is extra soft and safe for your baby. The rounded edges help protect your baby's head while the elevated edges provide anti-roll protection.

#### Safe thanks to stable top, non-slip feet and anti roll sides

The foam of the changing baby mat is soft, supports the natural lying position and keeps your baby warm during nappy changing, even when travelling. The changing mattress is stable and secure. The back, which is slightly raised from the floor, consists of a robust plate with four feet, which create an additional air cushion between the changing mat and the floor. The rounded edges protect your baby's head and the raised edges provides additional anti-roll protection.