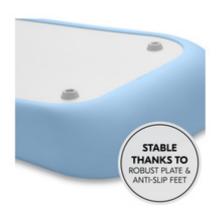

## STABLE THANKS TO ROBUST PLATE AND ANTI-SLIP FEET

The back of the changing mat, which is slightly raised from the floor, consists of a robust plate with four feet to create an additional air cushion between the changing mat and the floor.

#### Safe thanks to stable top, non-slip feet and anti roll sides

The foam of the changing baby mat is soft, supports the natural lying position and keeps your baby warm during nappy changing, even when travelling. The changing mattress is stable and secure. The back, which is slightly raised from the floor, consists of a robust plate with four feet, which create an additional air cushion between the changing mat and the floor. The rounded edges protect your baby's head and the raised edges provides additional anti-roll protection.