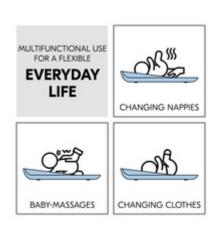

## MULTIFUNCTIONAL USE FOR A FLEXIBLE EVERYDAY LIFE

The changing mat can be used not only for nappy changing but also for changing clothes or for a baby massage.

#### Flexible and easy to use in everyday life

The changing mat wedge (70 x 50 x 10 cm) can be used in all kinds of places. Whether on the couch, table, washing machine, chest of drawers, changing unit or on the floor, your baby will benefit from a natural and soft position. The PUR foam of the change mat offers extra comfort for your baby. The baby changing mat is multifunctional, making your everyday life easier. You can use the baby mat not only for nappy changing but also for changing your toddler's clothes or for a baby massage.