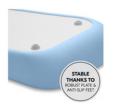

## STABLE THANKS TO ROBUST PLATE AND ANTI-SLIP FEET

The back of the changing mat, which is slightly raised from the floor, consists of a robust plate with four feet to create an additional air cushion between the changing mat and the floor.

#### Safe thanks to stable top, non-slip feet and anti roll sides

The foam of the changing baby mat is soft, supports the natural lying position and keeps your baby warm during nappy changing, even when travelling. The changing mattress is stable and secure. The back, which is slightly raised from the floor, consists of a robust plate with four feet, which create an additional air cushion between the changing mat and the floor. The rounded edges protect your baby's head and the raised edges provides additional anti-roll protection.