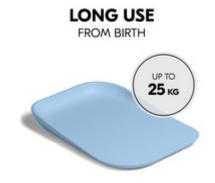

#### LONG USE FROM BIRTH UP TO 25 KG

The changing table topper is made of high quality materials and suitable for babies and toddlers from birth up to 25 kg. You can use it for your baby girl or boy or even later for a sibling.

#### Durable, easy-care and hygienic baby changing wedge from birth up to 25 kg

The changing table topper is made of high quality materials and suitable for babies and toddlers from birth up to 25 kg. You can use it for your baby girl or boy or even later for a sibling. After nappy changing, the smooth, water-repellent surface can be easily wiped off with a damp cloth or mild detergent. The changing mat is free of harmful substances and tested according to the European standard for hazardous substances to give your baby a healthy start in life.