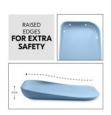

# EXTRA SAFETY THANKS TO ELEVATED EDGES

The changing mat is extra soft and safe for your baby. The rounded edges help protect your baby's head while the elevated edges provide anti-roll protection.

#### Safe thanks to stable top, non-slip feet and anti roll sides

The foam of the changing baby mat is soft, supports the natural lying position and keeps your baby warm during nappy changing, even when travelling. The changing mattress is stable and secure. The back, which is slightly raised from the floor, consists of a robust plate with four feet, which create an additional air cushion between the changing mat and the floor. The rounded edges protect your baby's head and the raised edges provides additional anti-roll protection.