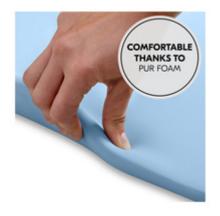

# COMFORTABLE THANKS TO PUR FOAM

The PUR foam of the changing baby mat is soft, supports the natural lying position and keeps your baby warm during nappy changing, even when travelling.

#### Safe thanks to stable top, non-slip feet and anti roll sides

The foam of the changing baby mat is soft, supports the natural lying position and keeps your baby warm during nappy changing, even when travelling. The changing mattress is stable and secure. The back, which is slightly raised from the floor, consists of a robust plate with four feet, which create an additional air cushion between the changing mat and the floor. The rounded edges protect your baby's head and the raised edges provides additional anti-roll protection.