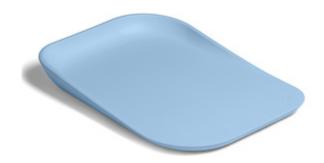

# USABLE IN ALL ROOMS OF THE HOUSE

Whether on the couch, table, washing machine, chest of drawers, changing unit or on the floor, the changing mat wedge (70 x 50 x 10 cm) always offers your baby a natural and soft position.

#### Flexible and easy to use in everyday life

The changing mat wedge (70 x 50 x 10 cm) can be used in all kinds of places. Whether on the couch, table, washing machine, chest of drawers, changing unit or on the floor, your baby will benefit from a natural and soft position. The PUR foam of the change mat offers extra comfort for your baby. The baby changing mat is multifunctional, making your everyday life easier. You can use the baby mat not only for nappy changing but also for changing your toddler's clothes or for a baby massage.

### CHANGE N CLEAN HYGIENIC AND TRENDY CHANGING MAT

Product net weight 3,15 kg 6.94 lb / US

**Dimensions** 

**Built up** 27.6 x 19.7 x 3.9 in

Max. load 55 lbs

Easy to clean Yes

**Age information** 0 - 5 years