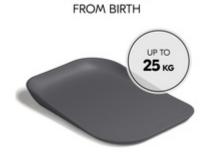

## LONG USE FROM BIRTH UP TO 25 KG

The changing table topper is made of high quality materials and suitable for babies and toddlers from birth up to 25 kg. You can use it for your baby girl or boy or even later for a sibling.

#### Durable, easy-care and hygienic baby changing wedge from birth up to 25 kg

The changing table topper is made of high quality materials and suitable for babies and toddlers from birth up to 25 kg. You can use it for your baby girl or boy or even later for a sibling. After nappy changing, the smooth, water-repellent surface can be easily wiped off with a damp cloth or mild detergent. The changing mat is free of harmful substances and tested according to the European standard for hazardous substances to give your baby a healthy start in life.