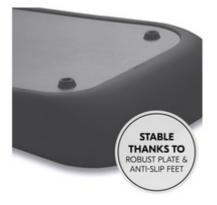

### STABLE THANKS TO ROBUST PLATE AND ANTI-SLIP FEET

The back of the changing mat, which is slightly raised from the floor, consists of a robust plate with four feet to create an additional air cushion between the changing mat and the floor.

#### Safe thanks to stable top, non-slip feet and anti roll sides

The foam of the changing baby mat is soft, supports the natural lying position and keeps your baby warm during nappy changing, even when travelling. The changing mattress is stable and secure. The back, which is slightly raised from the floor, consists of a robust plate with four feet, which create an additional air cushion between the changing mat and the floor. The rounded edges protect your baby's head and the raised edges provides additional anti-roll protection.