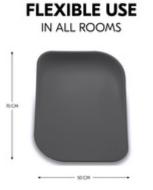

## USABLE IN ALL ROOMS OF THE HOUSE

Whether on the couch, table, washing machine, chest of drawers, changing unit or on the floor, the changing mat wedge (70 x 50 x 10 cm) always offers your baby a natural and soft position.

#### Flexible and easy to use in everyday life

The changing mat wedge (70 x 50 x 10 cm) can be used in all kinds of places. Whether on the couch, table, washing machine, chest of drawers, changing unit or on the floor, your baby will benefit from a natural and soft position. The PUR foam of the change mat offers extra comfort for your baby. The baby changing mat is multifunctional, making your everyday life easier. You can use the baby mat not only for nappy changing but also for changing your toddler's clothes or for a baby massage.