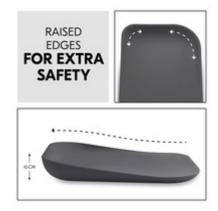

## EXTRA SAFETY THANKS TO ELEVATED EDGES

The changing mat is extra soft and safe for your baby. The rounded edges help protect your baby's head while the elevated edges provide anti-roll protection.

#### Safe thanks to stable top, non-slip feet and anti roll sides

The foam of the changing baby mat is soft, supports the natural lying position and keeps your baby warm during nappy changing, even when travelling. The changing mattress is stable and secure. The back, which is slightly raised from the floor, consists of a robust plate with four feet, which create an additional air cushion between the changing mat and the floor. The rounded edges protect your baby's head and the raised edges provides additional anti-roll protection.