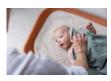

#### Safe thanks to stable top, non-slip feet and anti roll sides

The foam of the changing baby mat is soft, supports the natural lying position and keeps your baby warm during nappy changing, even when travelling. The changing mattress is stable and secure. The back, which is slightly raised from the floor, consists of a robust plate with four feet, which create an additional air cushion between the changing mat and the floor. The rounded edges protect your baby's head and the raised edges provides additional anti-roll protection.