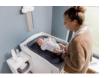

## USABLE IN ALL ROOMS OF THE HOUSE

Whether on the couch, table, washing machine, chest of drawers, changing unit or on the floor, the changing mat wedge (70 x 50 x 10 cm) always offers your baby a natural and soft position.

## MULTIFUNCTIONAL USE FOR A FLEXIBLE EVERYDAY LIFE

The changing mat can be used not only for nappy changing but also for changing clothes or for a baby massage.

#### Flexible and easy to use in everyday life

The changing mat wedge (70 x 50 x 10 cm) can be used in all kinds of places. Whether on the couch, table, washing machine, chest of drawers, changing unit or on the floor, your baby will benefit from a natural and soft position. The PUR foam of the change mat offers extra comfort for your baby. The baby changing mat is multifunctional, making your everyday life easier. You can use the baby mat not only for nappy changing but also for changing your toddler's clothes or for a baby massage.