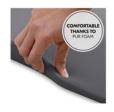

# COMFORTABLE THANKS TO PUR FOAM

The PUR foam of the changing baby mat is soft, supports the natural lying position and keeps your baby warm during nappy changing, even when travelling.

#### Safe thanks to stable top, non-slip feet and anti roll sides

The foam of the changing baby mat is soft, supports the natural lying position and keeps your baby warm during nappy changing, even when travelling. The changing mattress is stable and secure. The back, which is slightly raised from the floor, consists of a robust plate with four feet, which create an additional air cushion between the changing mat and the floor. The rounded edges protect your baby's head and the raised edges provides additional anti-roll protection.