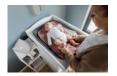

#### Change N Clean - Hygienic and trendy changing mat

#### Flexible and easy to use in everyday life

The changing mat wedge (70 x 50 x 10 cm) can be used in all kinds of places. Whether on the couch, table, washing machine, chest of drawers, changing unit or on the floor, your baby will benefit from a natural and soft position. The PUR foam of the change mat offers extra comfort for your baby. The baby changing mat is multifunctional, making your everyday life easier. You can use the baby mat not only for nappy changing but also for changing your toddler's clothes or for a baby massage.