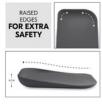

## EXTRA SAFETY THANKS TO ELEVATED EDGES

The changing mat is extra soft and safe for your baby. The rounded edges help protect your baby's head while the elevated edges provide anti-roll protection.

#### Safe thanks to stable top, non-slip feet and anti roll sides

The foam of the changing baby mat is soft, supports the natural lying position and keeps your baby warm during nappy changing, even when travelling. The changing mattress is stable and secure. The back, which is slightly raised from the floor, consists of a robust plate with four feet, which create an additional air cushion between the changing mat and the floor. The rounded edges protect your baby's head and the raised edges provides additional anti-roll protection.