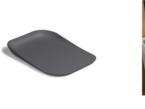

## USABLE IN ALL ROOMS OF THE HOUSE

Whether on the couch, table, washing machine, chest of drawers, changing unit or on the floor, the changing mat wedge (70 x 50 x 10 cm) always offers your baby a natural and soft position.

## MULTIFUNCTIONAL USE FOR A FLEXIBLE EVERYDAY LIFE

The changing mat can be used not only for nappy changing but also for changing clothes or for a baby massage.

#### Flexible and easy to use in everyday life

The changing mat wedge (70 x 50 x 10 cm) can be used in all kinds of places. Whether on the couch, table, washing machine, chest of drawers, changing unit or on the floor, your baby will benefit from a natural and soft position. The PUR foam of the change mat offers extra comfort for your baby. The baby changing mat is multifunctional, making your everyday life easier. You can use the baby mat not only for nappy changing but also for changing your toddler's clothes or for a baby massage.