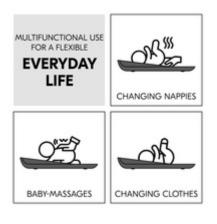

## MULTIFUNCTIONAL USE FOR A FLEXIBLE EVERYDAY LIFE

The changing mat can be used not only for nappy changing but also for changing clothes or for a baby massage.

#### Flexible and easy to use in everyday life

The changing mat wedge (70 x 50 x 10 cm) can be used in all kinds of places. Whether on the couch, table, washing machine, chest of drawers, changing unit or on the floor, your baby will benefit from a natural and soft position. The PUR foam of the change mat offers extra comfort for your baby. The baby changing mat is multifunctional, making your everyday life easier. You can use the baby mat not only for nappy changing but also for changing your toddler's clothes or for a baby massage.