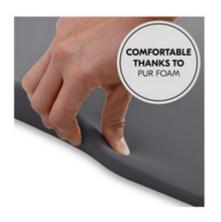

# COMFORTABLE THANKS TO PUR FOAM

The PUR foam of the changing baby mat is soft, supports the natural lying position and keeps your baby warm during nappy changing, even when travelling.

#### Safe thanks to stable top, non-slip feet and anti roll sides

The foam of the changing baby mat is soft, supports the natural lying position and keeps your baby warm during nappy changing, even when travelling. The changing mattress is stable and secure. The back, which is slightly raised from the floor, consists of a robust plate with four feet, which create an additional air cushion between the changing mat and the floor. The rounded edges protect your baby's head and the raised edges provides additional anti-roll protection.