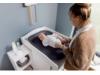

#### Durable, easy-care and hygienic baby changing wedge from birth up to 25 kg

The changing table topper is made of high quality materials and suitable for babies and toddlers from birth up to 25 kg. You can use it for your baby girl or boy or even later for a sibling. After nappy changing, the smooth, water-repellent surface can be easily wiped off with a damp cloth or mild detergent. The changing mat is free of harmful substances and tested according to the European standard for hazardous substances to give your baby a healthy start in life.