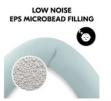

# LOW NOISE EPS MICROBEAD FILLING

# CUDDLY, ERGONOMIC EPS MICROBEAD FILLING

The low-noise microbead filling gently adapts to your baby's body and ensures undisturbed nursing and cuddling.

#### **Cuddly EPS microbead filling**

The low-noise bead filling gently adapts to your baby's body and ensures undisturbed nursing and cuddling. You can customize the number of beads.