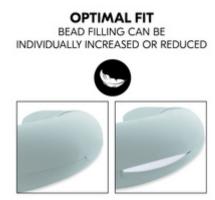

### CUSTOMISABLE HARDNESS LEVEL

The double zip on the inner pillow allows you to increase or decrease the microbead filling to your exact needs.

# EPS MICROBEADS ALLOW CUSTOMISABLE HARDNESS LEVEL

1