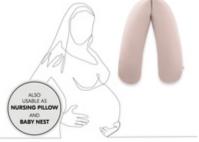

# INDISPENSABLE COMPANION FROM PREGNANCY

The side sleeper pillow is a welcome accessory, even during pregnancy, and supports your stomach to ensure better sleep. It can also be used as a nursing pillow and baby nest.

# PAMPERING MOMENTS FOR YOU AND YOUR BABY

Once your baby is born, you can use the pillow to strengthen the mother-child bond. Your baby feels safe and secure close to you while your arms get a break during nursing.