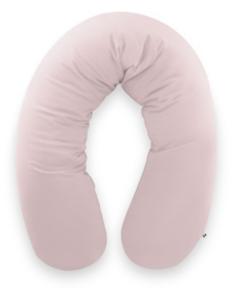

#### Nurse N Care - pregnancy and nursing pillow with microbeads

#### Indispensable during pregnancy and for day-to-day baby care

The side sleeper pillow is a must-have during pregnancy, supporting your stomach to ensure better sleep. Once your baby is born, is also a nursing pillow, sit-me-up aid or snuggle nest and strengthens the mother–child relationship. Your baby feels safe and secure close to you while you rest your arms. The jersey cotton is gentle on the skin and keeps you comfortable in every season – warm in winter and cool in summer.