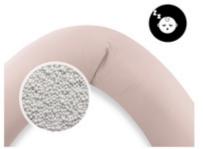

# LOW NOISE EPS MICROBEAD FILLING

# CUDDLY, ERGONOMIC EPS MICROBEAD FILLING

The low-noise microbead filling gently adapts to your baby's body and ensures undisturbed nursing and cuddling.

#### **Cuddly EPS microbead filling**

The low-noise bead filling gently adapts to your baby's body and ensures undisturbed nursing and cuddling. You can customize the number of beads.