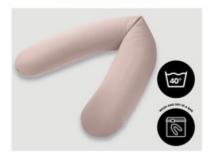

# EASY-CARE: MACHINE WASHABLE AND DRYABLE

The cover and the inner pillow, including the bead filling, are washable at 40°C and suitable for tumble drying. Please follow the washing instructions on the packaging inlay.

#### SUITABLE FOR WASHING MACHINE AND TUMBLE DRYER

#### Easy-care: machine washable and dryable

The cover and the inner pillow, including the bead filling, are washable at 40°C and suitable for tumble drying. Please follow the washing instructions on the packaging inlay. The nursing pillow comes in a hard-wearing storage bag with a zip and reinforced carrying handle; you can also use it for baby items.