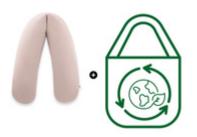

## REUSABLE PACKAGING

# REUSABLE PACKAGING

The nursing pillow comes in a hard-wearing storage bag with a zip and reinforced carrying handle; you can use it for transporting or storing baby items.