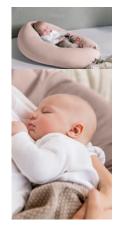

# CUDDLY, ERGONOMIC EPS MICROBEAD FILLING

The low-noise microbead filling gently adapts to your baby's body and ensures undisturbed nursing and cuddling.

#### **Cuddly EPS microbead filling**

The low-noise bead filling gently adapts to your baby's body and ensures undisturbed nursing and cuddling. You can customize the number of beads.