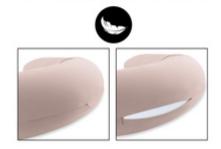

# CUSTOMISABLE HARDNESS LEVEL

The double zip on the inner pillow allows you to increase or decrease the microbead filling to your exact needs.

#### OPTIMAL FIT BEAD FILLING CAN BE INDIVIDUALLY INCREASED OR REDUCED