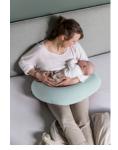

#### SUPPORTS YOU WHILE NURSING YOUR BABY

1

# CUDDLY, ERGONOMIC EPS MICROBEAD FILLING

The low-noise microbead filling gently adapts to your baby's body and ensures undisturbed nursing and cuddling. The zips are hidden and do not bother you or baby.

#### **Cuddly EPS microbead filling**

The low-noise bead filling gently adapts to your baby's body and ensures undisturbed nursing and cuddling. You can customize the number of beads. All the zips are hidden and do not bother you or baby. The jersey cotton is gentle on the skin and keeps you comfortable in every season.