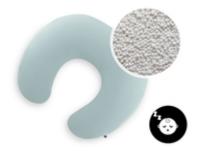

## EPS MICROBEADS ALLOW CUSTOMISABLE HARDNESS LEVEL

1

**EXTRA SOFT AND BREATHABLE COTTON COVER** 

## LOW NOISE EPS MICROBEAD FILLING

# CUDDLY, ERGONOMIC EPS MICROBEAD FILLING

The low-noise microbead filling gently adapts to your baby's body and ensures undisturbed nursing and cuddling. The zips are hidden and do not bother you or baby.

# BREATHABLE AND COSY COTTON COVER

The jersey cotton is gentle on the skin and makes for pleasant nursing and snuggling moments in every season – warm in winter and cool in summer.