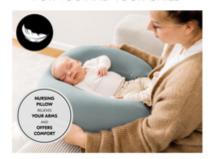

# PAMPERING MOMENTS FOR YOU AND YOUR BABY

Nursing becomes a whole new experience with this crescent-shaped pillow. It relieves your arms, makes your baby more comfortable and allows you to concentrate fully on your baby.

# CAN ALSO BE USED AS A SIT-ME-UP AID AND BABY NEST

But the pillow can do much more: after nursing, it turns into a small nest where your baby can relax safely. Later it supports baby's first attempts to sit up.

#### Indispensable for day-to-day baby care

Nursing becomes a whole new experience with this crescent-shaped pillow. It relieves your arms, makes your baby more comfortable and allows you to concentrate fully on your baby. After nursing, it turns into a small nest where your baby can relax safely. Later it supports baby's first attempts to sit up.