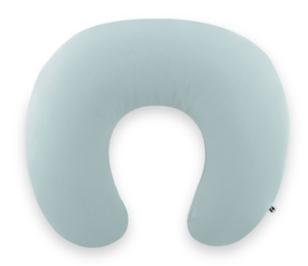

#### SUPPORTS YOU WHILE NURSING YOUR BABY

1

# PAMPERING MOMENTS FOR YOU AND YOUR BABY

Nursing becomes a whole new experience with this crescent-shaped pillow. It relieves your arms, makes your baby more comfortable and allows you to concentrate fully on your baby.