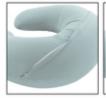

# PAMPERING MOMENTS FOR YOU AND YOUR BABY

Nursing becomes a whole new experience with this crescent-shaped pillow. It relieves your arms, makes your baby more comfortable and allows you to concentrate fully on your baby.

# CAN ALSO BE USED AS A SIT-ME-UP AID AND BABY NEST

But the pillow can do much more: after nursing, it turns into a small nest where your baby can relax safely. Later it supports baby's first attempts to sit up.

# CUDDLY, ERGONOMIC EPS MICROBEAD FILLING

The low-noise microbead filling gently adapts to your baby's body and ensures undisturbed nursing and cuddling. The zips are hidden and do not bother you or baby.