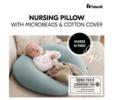

### NURSE N FEED

#### NURSING PILLOW WITH MICROBEAD FILL & COTTON COVER

#### Nurse N Feed - nursing pillow with microbead filling & cotton cover