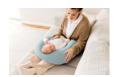

#### HANDY SIZE FOR GOING OUT

The nursing pillow comes in a practical bag with a handle, so you can easily take it with you to friends and family to comfortably breastfeed your baby there.

#### Handy and easy to care for

The nursing pillow comes in a practical bag with a carrying handle, easy to take with you wherever you go. The cover and the inner pillow, including the bead filling, are washable at 40°C and suitable for tumble drying. Please follow the instructions on the packaging inlay.