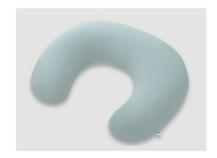

# PAMPERING MOMENTS FOR YOU AND YOUR BABY

Nursing becomes a whole new experience with this crescent-shaped pillow. It relieves your arms, makes your baby more comfortable and allows you to concentrate fully on your baby.

# CAN ALSO BE USED AS A SIT-ME-UP AID AND BABY NEST

But the pillow can do much more: after nursing, it turns into a small nest where your baby can relax safely. Later it supports baby's first attempts to sit up.

#### Indispensable for day-to-day baby care

Nursing becomes a whole new experience with this crescent-shaped pillow. It relieves your arms, makes your baby more comfortable and allows you to concentrate fully on your baby. After nursing, it turns into a small nest where your baby can relax safely. Later it supports baby's first attempts to sit up.