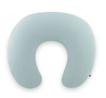

# BREATHABLE AND COSY COTTON COVER

The jersey cotton is gentle on the skin and makes for pleasant nursing and snuggling moments in every season – warm in winter and cool in summer.

#### **Cuddly EPS microbead filling**

The low-noise bead filling gently adapts to your baby's body and ensures undisturbed nursing and cuddling. You can customize the number of beads. All the zips are hidden and do not bother you or baby. The jersey cotton is gentle on the skin and keeps you comfortable in every season.