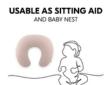

# CAN ALSO BE USED AS A SIT-ME-UP AID AND BABY NEST

But the pillow can do much more: after nursing, it turns into a small nest where your baby can relax safely. Later it supports baby's first attempts to sit up.

# USABLE AS SITTING AID AND BABY NEST

### Indispensable for day-to-day baby care

Nursing becomes a whole new experience with this crescent-shaped pillow. It relieves your arms, makes your baby more comfortable and allows you to concentrate fully on your baby. After nursing, it turns into a small nest where your baby can relax safely. Later it supports baby's first attempts to sit up.