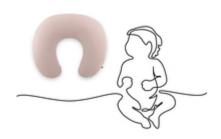

# CAN ALSO BE USED AS A SIT-ME-UP AID AND BABY NEST

But the pillow can do much more: after nursing, it turns into a small nest where your baby can relax safely. Later it supports baby's first attempts to sit up.

# USABLE AS SITTING AID AND BABY NEST

### Indispensable for day-to-day baby care

Nursing becomes a whole new experience with this crescent-shaped pillow. It relieves your arms, makes your baby more comfortable and allows you to concentrate fully on your baby. After nursing, it turns into a small nest where your baby can relax safely. Later it supports baby's first attempts to sit up.