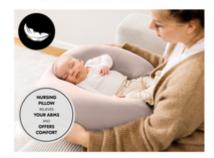

# PAMPERING MOMENTS FOR YOU AND YOUR BABY

Nursing becomes a whole new experience with this crescent-shaped pillow. It relieves your arms, makes your baby more comfortable and allows you to concentrate fully on your baby.

# CAN ALSO BE USED AS A SIT-ME-UP AID AND BABY NEST

But the pillow can do much more: after nursing, it turns into a small nest where your baby can relax safely. Later it supports baby's first attempts to sit up.

### Indispensable for day-to-day baby care

Nursing becomes a whole new experience with this crescent-shaped pillow. It relieves your arms, makes your baby more comfortable and allows you to concentrate fully on your baby. After nursing, it turns into a small nest where your baby can relax safely. Later it supports baby's first attempts to sit up.