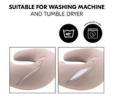

# EASY-CARE: MACHINE WASHABLE AND DRYABLE

The cover and the inner pillow, including the bead filling, are washable at 40°C and suitable for tumble drying. Please follow the instructions on the packaging inlay.

#### SUITABLE FOR WASHING MACHINE AND TUMBLE DRYER

### Handy and easy to care for

The nursing pillow comes in a practical bag with a carrying handle, easy to take with you wherever you go. The cover and the inner pillow, including the bead filling, are washable at 40°C and suitable for tumble drying. Please follow the instructions on the packaging inlay.