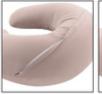

# LOW NOISE EPS MICROBEAD FILLING

# CUDDLY, ERGONOMIC EPS MICROBEAD FILLING

The low-noise microbead filling gently adapts to your baby's body and ensures undisturbed nursing and cuddling. The zips are hidden and do not bother you or baby.