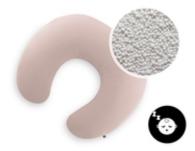

# CUDDLY, ERGONOMIC EPS MICROBEAD FILLING

The low-noise microbead filling gently adapts to your baby's body and ensures undisturbed nursing and cuddling. The zips are hidden and do not bother you or baby.

# BREATHABLE AND COSY COTTON COVER

The jersey cotton is gentle on the skin and makes for pleasant nursing and snuggling moments in every season – warm in winter and cool in summer.

#### **Cuddly EPS microbead filling**

The low-noise bead filling gently adapts to your baby's body and ensures undisturbed nursing and cuddling. You can customize the number of beads. All the zips are hidden and do not bother you or baby. The jersey cotton is gentle on the skin and keeps you comfortable in every season.