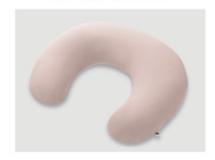

# PAMPERING MOMENTS FOR YOU AND YOUR BABY

Nursing becomes a whole new experience with this crescent-shaped pillow. It relieves your arms, makes your baby more comfortable and allows you to concentrate fully on your baby.

# CAN ALSO BE USED AS A SIT-ME-UP AID AND BABY NEST

But the pillow can do much more: after nursing, it turns into a small nest where your baby can relax safely. Later it supports baby's first attempts to sit up.