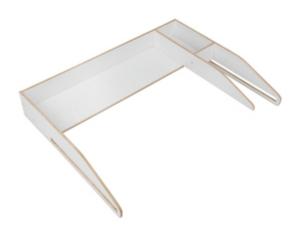

## TURN YOUR DRESSER INTO A CHANGING TABLE

1

**CLEVERLY DESIGNED AND BABY-FRIENDLY** 

1

**EASY TO ASSEMBLE** 

# CLEVERLY DESIGNED AND BABY-FRIENDLY

With odourless lacquer, rounded corners and a framed changing surface so that your baby won't roll off, the Combine N Change changing unit is tailored to your baby's needs.

## **EASY TO ASSEMBLE**

Just screw the unit on! Attach the changing unit to the sides of your dresser and secure it with screws. It is always stable and won't slip.