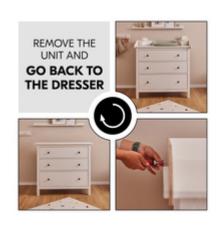

## BACK TO THE DRESSER

Changing table no longer needed? Great! When your nappy days are over, simply remove the attachment again. You won't even see the holes left by the screws.

#### Easy to assemble

Attach the changing unit to the sides of your dresser and secure it with screws. It is always stable and won't slip. Changing table no longer needed? Great! When your nappy days are over, simply remove the attachment again. You won't even see the holes left by the screws.