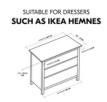

## SUITABLE FOR DRESSERS SUCH AS IKEA HEMNES

# TURN YOUR CHEST OF DRAWERS INTO A CHANGING TABLE!

Why buy new when you can upcycle? With Combine N Change you can turn any dresser measuring 108 x 50 cm (L x W), such as IKEA Hemnes, into a functional changing table.

#### Turn your dresser into a changing table

Why buy new when you can upcycle? With Combine N Change you can turn any dresser measuring 108 x 50 cm (L x W), such as IKEA Hemnes, into a functional changing table.