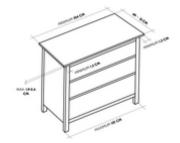

# TURN YOUR CHEST OF DRAWERS INTO A CHANGING TABLE!

Why buy new when you can upcycle? With Combine N Change you can turn any dresser measuring 108 x 50 cm (L x W), such as IKEA Hemnes, into a functional changing table.

#### Turn your dresser into a changing table

Why buy new when you can upcycle? With Combine N Change you can turn any dresser measuring 108 x 50 cm (L x W), such as IKEA Hemnes, into a functional changing table.

## COMBINE N CHANGE

PRACTICAL & SAFE: CHANGING UNIT FOR DRESSER

Product net weight 4,84 kg 10.67 lb / US

**Dimensions** 

**Built up** 40.9 x 30.7 x 5.9 in

Easy to clean Yes

**Age information** from 0 months