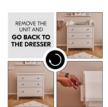

## BACK TO THE DRESSER

Changing table no longer needed? Great! When your nappy days are over, simply remove the attachment again. You won't even see the holes left by the screws.

#### Easy to assemble

Attach the changing unit to the sides of your dresser and secure it with screws. It is always stable and won't slip. Changing table no longer needed? Great! When your nappy days are over, simply remove the attachment again. You won't even see the holes left by the screws.