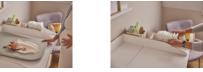

# TURN YOUR CHEST OF DRAWERS INTO A CHANGING TABLE!

Why buy new when you can upcycle? With Combine N Change you can turn any dresser measuring 108 x 50 cm (L x W), such as IKEA Hemnes, into a functional changing table.

# PLENTY OF SPACE FOR CHANGING UNIT AND ACCESSORIES

Nappies, wet wipes, baby powder, cream - everything you need to change a nappy. The two side compartments hold all your nappy-changing accessories, perfectly organised and within reach.

#### Turn your dresser into a changing table

Why buy new when you can upcycle? With Combine N Change you can turn any dresser measuring 108 x 50 cm (L x W), such as IKEA Hemnes, into a functional changing table.

#### Plenty of space for changing unit and accessories

Nappies, wet wipes, baby powder, cream - everything you need to change a nappy. The two side compartments keep all your accessories organised and within reach.