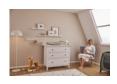

# TURN YOUR CHEST OF DRAWERS INTO A CHANGING TABLE!

Why buy new when you can upcycle? With Combine N Change you can turn any dresser measuring 108 x 50 cm (L x W), such as IKEA Hemnes, into a functional changing table.

#### Turn your dresser into a changing table

Why buy new when you can upcycle? With Combine N Change you can turn any dresser measuring 108 x 50 cm (L x W), such as IKEA Hemnes, into a functional changing table.