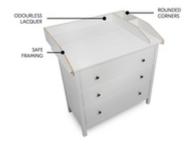

# CLEVERLY DESIGNED AND BABY-FRIENDLY

With odourless lacquer, rounded corners and a framed changing surface so that your baby won't roll off, the Combine N Change changing unit is tailored to your baby's needs.

#### Cleverly designed and baby-friendly

With odourless lacquer, rounded corners and a framed changing surface so that your baby won't roll off, the changing unit is tailored to your baby's needs.