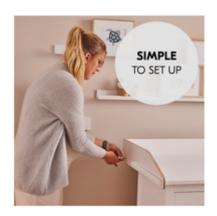

## **EASY TO ASSEMBLE**

Just screw the unit on! Attach the changing unit to the sides of your dresser and secure it with screws. It is always stable and won't slip.

#### Easy to assemble

Attach the changing unit to the sides of your dresser and secure it with screws. It is always stable and won't slip. Changing table no longer needed? Great! When your nappy days are over, simply remove the attachment again. You won't even see the holes left by the screws.