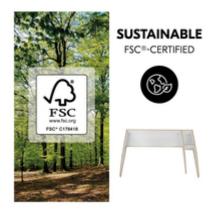

# TWICE AS SUSTAINABLE AND AFFORDABLE

Is sustainability important to you? The changing unit is made of FSC®-certified wood. Don't buy new, rather give your dresser a new function and save money and resources.

#### Twice as sustainable and affordable

The changing unit is made of FSC® certified wood. Don't buy new, rather give your dresser a new function and save money and resources.

Special features FSC® certified wood