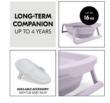

# LONG-TERM COMPANION UP TO 4 YEARS

Thanks to the robust materials, your child can splash around up to 16 kg. Also, the Wash N Fold M can be combined with the separately available accessory hauck Bathtub Baby Inlay.

#### Wash N Fold M - Space-saving baby bathtub in modern colours

You would like a baby bathtub for at home and on travels that helps you save water? Be it indoor or outdoor, at home or on trips away from home - the Wash N Fold M bathtub is a pratical and long-lasting companion. The baby bath measures 80 x 48 x 25 cm and can be placed in showers and tubs, in hotels, holiday apartment or used when camping. Thanks to the robust materials, your child can splash around up to 16 kg or up to approximately 4 years. Also, the Wash N Fold M can be combined with the separately available accessory hauck Bathtub Baby Inlay.