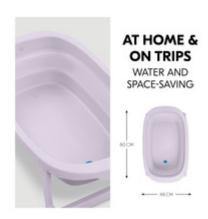

### BABY BATHTUB FOR INDOOR AND OUTDOOR

At home or out and about, in a hotel room, holiday flat or while camping, the baby tub is a practical companion that can be placed in most showers thanks to its size of 80 x 48 x 25 cm.

### FLAT FOLDING FOR AN EASY STORAGE AND TRANSPORT

Folded flat, the tub is only 80 x 48 x 9 cm, allowing you to save 60% space. It can be stored in a cupboard, on a shelf or under the bed, making it ideal for small rented flats or when travelling.