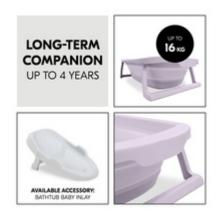

# LONG-TERM COMPANION UP TO 4 YEARS

Thanks to the robust materials, your child can splash around up to 16 kg. Also, the Wash N Fold M can be combined with the separately available accessory hauck Bathtub Baby Inlay.

#### Wash N Fold M - Space-saving baby bathtub in modern colours

You would like a baby bathtub for at home and on travels that helps you save water? Be it indoor or outdoor, at home or on trips away from home - the Wash N Fold M bathtub is a pratical and long-lasting companion. The baby bath measures 80 x 48 x 25 cm and can be placed in showers and tubs, in hotels, holiday apartment or used when camping. Thanks to the robust materials, your child can splash around up to 16 kg or up to approximately 4 years. Also, the Wash N Fold M can be combined with the separately available accessory hauck Bathtub Baby Inlay.