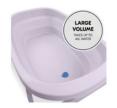

### LARGE VOLUME AND WATER-SAVING AT THE SAME TIME

The baby bathtub takes up to 40 l water and a maximum weight of 30 kg, offering your baby enough room whilst you can save water compared to using a regular tub.

#### Water saving for you and safe, comfortable bathing for your baby

The foldable bathtub takes up to 40 l water and a maximum weight of 30 kg, allowing your baby to have enough room whilst you can save some water compared to using a regular tub. The soft and rounded help keep your child safe, while the fold-out feed offer a stable position on even ground. And to keep your baby at a comfortable temperature around 36 degrees, the plug turns white when the water gets too hot, giving you an approximate information.