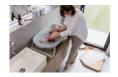

# SAFE TEMPERATURE THANKS TO COLOUR-CHANGING PLUG

To keep your baby at a comfortable temperature around 36 degrees, the plug turns white when the water gets too hot, giving you approximate information about the temperature.

#### Water saving for you and safe, comfortable bathing for your baby

The foldable bathtub takes up to 40 l water and a maximum weight of 30 kg, allowing your baby to have enough room whilst you can save some water compared to using a regular tub. The soft and rounded help keep your child safe, while the fold-out feed offer a stable position on even ground. And to keep your baby at a comfortable temperature around 36 degrees, the plug turns white when the water gets too hot, giving you an approximate information.