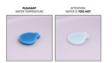

# SAFE TEMPERATURE THANKS TO COLOUR-CHANGING PLUG

To keep your baby at a comfortable temperature around 36 degrees, the plug turns white when the water gets too hot, giving you approximate information about the temperature.

#### Water saving for you and safe, comfortable bathing for your baby

The foldable bathtub takes up to 40 l water and a maximum weight of 30 kg, allowing your baby to have enough room whilst you can save some water compared to using a regular tub. The soft and rounded help keep your child safe, while the fold-out feed offer a stable position on even ground. And to keep your baby at a comfortable temperature around 36 degrees, the plug turns white when the water gets too hot, giving you an approximate information.