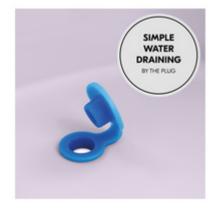

### SIMPLE WATER DRAINING BY THE PLUG

When your child has finished bathing, you can easily drain the water through the plug.