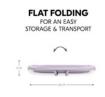

### FLAT FOLDING FOR AN EASY STORAGE AND TRANSPORT

Folded flat, the tub is only 80 x 48 x 9 cm, allowing you to save 60% space. It can be stored in a cupboard, on a shelf or under the bed, making it ideal for small rented flats or when travelling.

#### Easy assembly, flat folding and cleaning for everyday life

To assemble, fold out both feet and press down the bottom. When your child is done bathing, you can quickly drain the water by means of the plug. To fold the empty bathtub, turn it upside down, press down the base and fold in the feet. At a folding size of  $80 \times 48 \times 9 \text{ cm}$ , the baby tub can be stored in a cupboard, on a shelf or under the bed - ideal for small rented flats or when travelling.