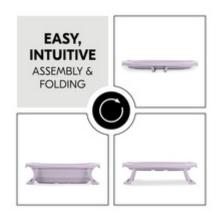

# EASY AND INTUITIVE ASSEMBLY AND FOLDING

Quick and easy: To assemble, fold out both feet and press down the base. To fold, turn the empty bathtub upside down, press down the base and fold in the feet.

#### Easy assembly, flat folding and cleaning for everyday life

To assemble, fold out both feet and press down the bottom. When your child is done bathing, you can quickly drain the water by means of the plug. To fold the empty bathtub, turn it upside down, press down the base and fold in the feet. At a folding size of  $80 \times 48 \times 9 \text{ cm}$ , the baby tub can be stored in a cupboard, on a shelf or under the bed - ideal for small rented flats or when travelling.