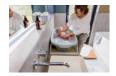

### LARGE VOLUME AND WATER-SAVING AT THE SAME TIME

The baby bathtub takes up to 40 l water and a maximum weight of 30 kg, offering your baby enough room whilst you can save water compared to using a regular tub.

#### Water saving for you and safe, comfortable bathing for your baby

The foldable bathtub takes up to 40 l water and a maximum weight of 30 kg, allowing your baby to have enough room whilst you can save some water compared to using a regular tub. The soft and rounded help keep your child safe, while the fold-out feed offer a stable position on even ground. And to keep your baby at a comfortable temperature around 36 degrees, the plug turns white when the water gets too hot, giving you an approximate information.