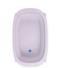

### BABY BATHTUB FOR INDOOR AND OUTDOOR

At home or out and about, in a hotel room, holiday flat or while camping, the baby tub is a practical companion that can be placed in most showers thanks to its size of 80 x 48 x 25 cm.

#### Wash N Fold M - Space-saving baby bathtub in modern colours

You would like a baby bathtub for at home and on travels that helps you save water? Be it indoor or outdoor, at home or on trips away from home - the Wash N Fold M bathtub is a pratical and long-lasting companion. The baby bath measures 80 x 48 x 25 cm and can be placed in showers and tubs, in hotels, holiday apartment or used when camping. Thanks to the robust materials, your child can splash around up to 16 kg or up to approximately 4 years. Also, the Wash N Fold M can be combined with the separately available accessory hauck Bathtub Baby Inlay.