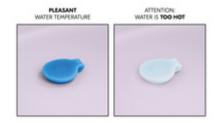

# SAFE TEMPERATURE THANKS TO COLOUR-CHANGING PLUG

To keep your baby at a comfortable temperature around 36 degrees, the plug turns white when the water gets too hot, giving you approximate information about the temperature.

# SAFE THANKS TO COLOUR-CHANGING PLUG

#### Water saving for you and safe, comfortable bathing for your baby

The foldable bathtub takes up to 40 l water and a maximum weight of 30 kg, allowing your baby to have enough room whilst you can save some water compared to using a regular tub. The soft and rounded help keep your child safe, while the fold-out feed offer a stable position on even ground. And to keep your baby at a comfortable temperature around 36 degrees, the plug turns white when the water gets too hot, giving you an approximate information.