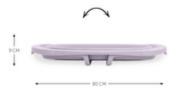

### BABY BATHTUB FOR INDOOR AND OUTDOOR

At home or out and about, in a hotel room, holiday flat or while camping, the baby tub is a practical companion that can be placed in most showers thanks to its size of 80 x 48 x 25 cm.

### FLAT FOLDING FOR AN EASY STORAGE AND TRANSPORT

Folded flat, the tub is only 80 x 48 x 9 cm, allowing you to save 60% space. It can be stored in a cupboard, on a shelf or under the bed, making it ideal for small rented flats or when travelling.