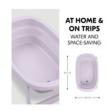

### BABY BATHTUB FOR INDOOR AND OUTDOOR

At home or out and about, in a hotel room, holiday flat or while camping, the baby tub is a practical companion that can be placed in most showers thanks to its size of 80 x 48 x 25 cm.

### FLAT FOLDING FOR AN EASY STORAGE AND TRANSPORT

Folded flat, the tub is only 80 x 48 x 9 cm, allowing you to save 60% space. It can be stored in a cupboard, on a shelf or under the bed, making it ideal for small rented flats or when travelling.

#### Wash N Fold M - Space-saving baby bathtub in modern colours

You would like a baby bathtub for at home and on travels that helps you save water? Be it indoor or outdoor, at home or on trips away from home - the Wash N Fold M bathtub is a pratical and long-lasting companion. The baby bath measures 80 x 48 x 25 cm and can be placed in showers and tubs, in hotels, holiday apartment or used when camping. Thanks to the robust materials, your child can splash around up to 16 kg or up to approximately 4 years. Also, the Wash N Fold M can be combined with the separately available accessory hauck Bathtub Baby Inlay.

#### Easy assembly, flat folding and cleaning for everyday life

To assemble, fold out both feet and press down the bottom. When your child is done bathing, you can quickly drain the water by means of the plug. To fold the empty bathtub, turn it upside down, press down the base and fold in the feet. At a folding size of  $80 \times 48 \times 9 \text{ cm}$ , the baby tub can be stored in a cupboard, on a shelf or under the bed - ideal for small rented flats or when travelling.