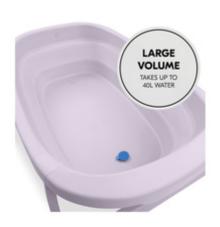

### LARGE VOLUME AND WATER-SAVING AT THE SAME TIME

The baby bathtub takes up to 40 l water and a maximum weight of 30 kg, offering your baby enough room whilst you can save water compared to using a regular tub.

#### Water saving for you and safe, comfortable bathing for your baby

The foldable bathtub takes up to 40 l water and a maximum weight of 30 kg, allowing your baby to have enough room whilst you can save some water compared to using a regular tub. The soft and rounded help keep your child safe, while the fold-out feed offer a stable position on even ground. And to keep your baby at a comfortable temperature around 36 degrees, the plug turns white when the water gets too hot, giving you an approximate information.