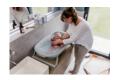

## PROTECTION THROUGH SOFT MATERIALS

Thanks to the soft and rounded edges, your child's head can lean against the tub more comfortably and in a safer manner compared to a regular tub.

#### Water saving for you and safe, comfortable bathing for your baby

The foldable bathtub takes up to 40 l water and a maximum weight of 30 kg, allowing your baby to have enough room whilst you can save some water compared to using a regular tub. The soft and rounded help keep your child safe, while the fold-out feed offer a stable position on even ground. And to keep your baby at a comfortable temperature around 36 degrees, the plug turns white when the water gets too hot, giving you an approximate information.