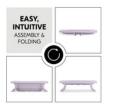

# EASY AND INTUITIVE ASSEMBLY AND FOLDING

Quick and easy: To assemble, fold out both feet and press down the base. To fold, turn the empty bathtub upside down, press down the base and fold in the feet.

#### Easy assembly, flat folding and cleaning for everyday life

To assemble, fold out both feet and press down the bottom. When your child is done bathing, you can quickly drain the water by means of the plug. To fold the empty bathtub, turn it upside down, press down the base and fold in the feet. At a folding size of  $80 \times 48 \times 9 \text{ cm}$ , the baby tub can be stored in a cupboard, on a shelf or under the bed - ideal for small rented flats or when travelling.