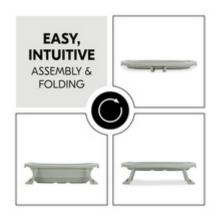

# EASY AND INTUITIVE ASSEMBLY AND FOLDING

Quick and easy: To assemble, fold out both feet and press down the base. To fold, turn the empty bathtub upside down, press down the base and fold in the feet.

#### Easy assembly, flat folding and cleaning for everyday life

To assemble, fold out both feet and press down the bottom. When your child is done bathing, you can quickly drain the water by means of the plug. To fold the empty bathtub, turn it upside down, press down the base and fold in the feet. At a folding size of  $80 \times 48 \times 9 \text{ cm}$ , the baby tub can be stored in a cupboard, on a shelf or under the bed - ideal for small rented flats or when travelling.