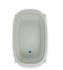

### BABY BATHTUB FOR INDOOR AND OUTDOOR

At home or out and about, in a hotel room, holiday flat or while camping, the baby tub is a practical companion that can be placed in most showers thanks to its size of 80 x 48 x 25 cm.

### LARGE VOLUME AND WATER-SAVING AT THE SAME TIME

The baby bathtub takes up to 40 l water and a maximum weight of 30 kg, offering your baby enough room whilst you can save water compared to using a regular tub.