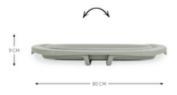

### BABY BATHTUB FOR INDOOR AND OUTDOOR

At home or out and about, in a hotel room, holiday flat or while camping, the baby tub is a practical companion that can be placed in most showers thanks to its size of 80 x 48 x 25 cm.

### FLAT FOLDING FOR AN EASY STORAGE AND TRANSPORT

Folded flat, the tub is only 80 x 48 x 9 cm, allowing you to save 60% space. It can be stored in a cupboard, on a shelf or under the bed, making it ideal for small rented flats or when travelling.