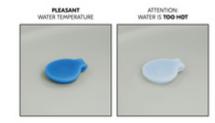

# SAFE TEMPERATURE THANKS TO COLOUR-CHANGING PLUG

To keep your baby at a comfortable temperature around 36 degrees, the plug turns white when the water gets too hot, giving you approximate information about the temperature.

# SAFE THANKS TO COLOUR-CHANGING PLUG

#### Water saving for you and safe, comfortable bathing for your baby

The foldable bathtub takes up to 40 l water and a maximum weight of 30 kg, allowing your baby to have enough room whilst you can save some water compared to using a regular tub. The soft and rounded help keep your child safe, while the fold-out feed offer a stable position on even ground. And to keep your baby at a comfortable temperature around 36 degrees, the plug turns white when the water gets too hot, giving you an approximate information.