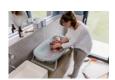

## PROTECTION THROUGH SOFT MATERIALS

Thanks to the soft and rounded edges, your child's head can lean against the tub more comfortably and in a safer manner compared to a regular tub.

#### Water saving for you and safe, comfortable bathing for your baby

The foldable bathtub takes up to 40 l water and a maximum weight of 30 kg, allowing your baby to have enough room whilst you can save some water compared to using a regular tub. The soft and rounded help keep your child safe, while the fold-out feed offer a stable position on even ground. And to keep your baby at a comfortable temperature around 36 degrees, the plug turns white when the water gets too hot, giving you an approximate information.