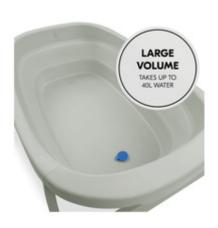

### LARGE VOLUME AND WATER-SAVING AT THE SAME TIME

The baby bathtub takes up to 40 l water and a maximum weight of 30 kg, offering your baby enough room whilst you can save water compared to using a regular tub.

#### Water saving for you and safe, comfortable bathing for your baby

The foldable bathtub takes up to 40 l water and a maximum weight of 30 kg, allowing your baby to have enough room whilst you can save some water compared to using a regular tub. The soft and rounded help keep your child safe, while the fold-out feed offer a stable position on even ground. And to keep your baby at a comfortable temperature around 36 degrees, the plug turns white when the water gets too hot, giving you an approximate information.