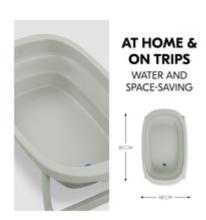

### BABY BATHTUB FOR INDOOR AND OUTDOOR

At home or out and about, in a hotel room, holiday flat or while camping, the baby tub is a practical companion that can be placed in most showers thanks to its size of 80 x 48 x 25 cm.

### FLAT FOLDING FOR AN EASY STORAGE AND TRANSPORT

Folded flat, the tub is only 80 x 48 x 9 cm, allowing you to save 60% space. It can be stored in a cupboard, on a shelf or under the bed, making it ideal for small rented flats or when travelling.