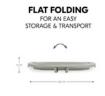

### FLAT FOLDING FOR AN EASY STORAGE AND TRANSPORT

Folded flat, the tub is only 80 x 48 x 9 cm, allowing you to save 60% space. It can be stored in a cupboard, on a shelf or under the bed, making it ideal for small rented flats or when travelling.

#### Easy assembly, flat folding and cleaning for everyday life

To assemble, fold out both feet and press down the bottom. When your child is done bathing, you can quickly drain the water by means of the plug. To fold the empty bathtub, turn it upside down, press down the base and fold in the feet. At a folding size of  $80 \times 48 \times 9 \text{ cm}$ , the baby tub can be stored in a cupboard, on a shelf or under the bed - ideal for small rented flats or when travelling.