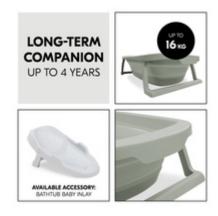

# LONG-TERM COMPANION UP TO 4 YEARS

Thanks to the robust materials, your child can splash around up to 16 kg. Also, the Wash N Fold M can be combined with the separately available accessory hauck Bathtub Baby Inlay.

#### Wash N Fold M - Space-saving baby bathtub in modern colours

You would like a baby bathtub for at home and on travels that helps you save water? Be it indoor or outdoor, at home or on trips away from home - the Wash N Fold M bathtub is a pratical and long-lasting companion. The baby bath measures 80 x 48 x 25 cm and can be placed in showers and tubs, in hotels, holiday apartment or used when camping. Thanks to the robust materials, your child can splash around up to 16 kg or up to approximately 4 years. Also, the Wash N Fold M can be combined with the separately available accessory hauck Bathtub Baby Inlay.