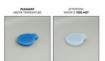

# SAFE TEMPERATURE THANKS TO COLOUR-CHANGING PLUG

To keep your baby at a comfortable temperature around 36 degrees, the plug turns white when the water gets too hot, giving you approximate information about the temperature.

#### Water saving for you and safe, comfortable bathing for your baby

The foldable bathtub takes up to 40 l water and a maximum weight of 30 kg, allowing your baby to have enough room whilst you can save some water compared to using a regular tub. The soft and rounded help keep your child safe, while the fold-out feed offer a stable position on even ground. And to keep your baby at a comfortable temperature around 36 degrees, the plug turns white when the water gets too hot, giving you an approximate information.