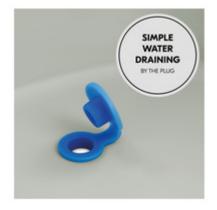

### SIMPLE WATER DRAINING BY THE PLUG

When your child has finished bathing, you can easily drain the water through the plug.

#### Easy assembly, flat folding and cleaning for everyday life

To assemble, fold out both feet and press down the bottom. When your child is done bathing, you can quickly drain the water by means of the plug. To fold the empty bathtub, turn it upside down, press down the base and fold in the feet. At a folding size of  $80 \times 48 \times 9 \text{ cm}$ , the baby tub can be stored in a cupboard, on a shelf or under the bed - ideal for small rented flats or when travelling.