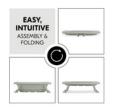

# EASY AND INTUITIVE ASSEMBLY AND FOLDING

Quick and easy: To assemble, fold out both feet and press down the base. To fold, turn the empty bathtub upside down, press down the base and fold in the feet.

#### Easy assembly, flat folding and cleaning for everyday life

To assemble, fold out both feet and press down the bottom. When your child is done bathing, you can quickly drain the water by means of the plug. To fold the empty bathtub, turn it upside down, press down the base and fold in the feet. At a folding size of  $80 \times 48 \times 9 \text{ cm}$ , the baby tub can be stored in a cupboard, on a shelf or under the bed - ideal for small rented flats or when travelling.