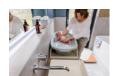

### LARGE VOLUME AND WATER-SAVING AT THE SAME TIME

The baby bathtub takes up to 40 l water and a maximum weight of 30 kg, offering your baby enough room whilst you can save water compared to using a regular tub.

#### Water saving for you and safe, comfortable bathing for your baby

The foldable bathtub takes up to 40 l water and a maximum weight of 30 kg, allowing your baby to have enough room whilst you can save some water compared to using a regular tub. The soft and rounded help keep your child safe, while the fold-out feed offer a stable position on even ground. And to keep your baby at a comfortable temperature around 36 degrees, the plug turns white when the water gets too hot, giving you an approximate information.