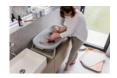

### SIMPLE WATER DRAINING BY THE PLUG

When your child has finished bathing, you can easily drain the water through the plug.

#### Easy assembly, flat folding and cleaning for everyday life

To assemble, fold out both feet and press down the bottom. When your child is done bathing, you can quickly drain the water by means of the plug. To fold the empty bathtub, turn it upside down, press down the base and fold in the feet. At a folding size of  $80 \times 48 \times 9 \text{ cm}$ , the baby tub can be stored in a cupboard, on a shelf or under the bed - ideal for small rented flats or when travelling.