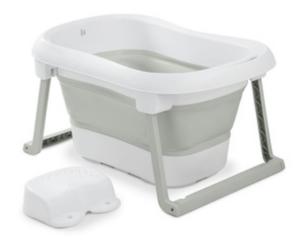

### WASH N FOLD L

SPACE-SAVING, MODERN BABY BATHTUB WITH STOOL

#### Wash N Fold L - Space-saving, modern baby bathtub with stool

You would like a baby bathtub for at home and on travels that helps you save water? Be it indoor or outdoor, at home or on trips away from home - the Wash N Fold L bathtub is a pratical and long-lasting companion. The baby bath measures 78 x 56 x 44 cm and can be placed in showers and tubs, in hotels, holiday apartment or used when camping. Thanks to the robust materials, your child can splash around up to 18 kg or up to approximately 5 years. Also, the Wash N Fold L can be combined with the separately available accessory hauck Bathtub Baby Inlay.