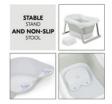

#### STABLE STAND AND STOOL

Thanks to the fold-out feet, the baby bath stands firmly and reliably on a straight, stable surface. Thanks to the suction cups, the stool also remains firmly attached in the tub.