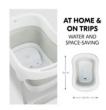

### WATER AND SPACE-SAVING AT HOME AND ON TRIPS

1

SAFE AND COMFORTABLE BATHTING FUN FOR YOUR BABY

1

**EASY HANDLING AND CLEANING** 

# FLAT FOLDING FOR AN EASY STORAGE AND TRANSPORT

Folded flat, the tub is only 78 x 56 x 17 cm, allowing you to save 60% space. It can be stored in a cupboard, on a shelf or under the bed, making it ideal for small rented flats or when travelling.

#### Easy assembly, flat folding and cleaning for everyday life

To assemble, fold out both feet and press down the bottom. When your child is done bathing, you can quickly drain the water by means of the plug. To fold the empty bathtub, turn it upside down, press down the base and fold in the feet. At a folding size of  $78 \times 56 \times 17$  cm, the baby tub can be stored in a cupboard, on a shelf or under the bed - ideal for small rented flats or when travelling.