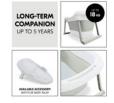

# LONG-TERM COMPANION UP TO 5 YEARS

Thanks to the robust materials, your child can splash around up to 18 kg. Also, the Wash N Fold M can be combined with the separately available accessory hauck Bathtub Baby Inlay.

#### Wash N Fold L - Space-saving, modern baby bathtub with stool

You would like a baby bathtub for at home and on travels that helps you save water? Be it indoor or outdoor, at home or on trips away from home - the Wash N Fold L bathtub is a pratical and long-lasting companion. The baby bath measures 78 x 56 x 44 cm and can be placed in showers and tubs, in hotels, holiday apartment or used when camping. Thanks to the robust materials, your child can splash around up to 18 kg or up to approximately 5 years. Also, the Wash N Fold L can be combined with the separately available accessory hauck Bathtub Baby Inlay.