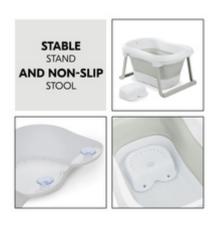

#### STABLE STAND AND STOOL

Thanks to the fold-out feet, the baby bath stands firmly and reliably on a straight, stable surface. Thanks to the suction cups, the stool also remains firmly attached in the tub.

# PROTECTION THROUGH SOFT MATERIALS

Thanks to the soft and rounded edges, your child's head can lean against the tub more comfortably and in a safer manner compared to a regular tub.