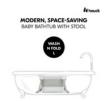

### WASH N FOLD L

SPACE-SAVING, MODERN BABY BATHTUB WITH STOOL

#### Wash N Fold L - Space-saving, modern baby bathtub with stool

You would like a baby bathtub for at home and on travels that helps you save water? Be it indoor or outdoor, at home or on trips away from home - the Wash N Fold L bathtub is a pratical and long-lasting companion. The baby bath measures 78 x 56 x 44 cm and can be placed in showers and tubs, in hotels, holiday apartment or used when camping. Thanks to the robust materials, your child can splash around up to 18 kg or up to approximately 5 years. Also, the Wash N Fold L can be combined with the separately available accessory hauck Bathtub Baby Inlay.