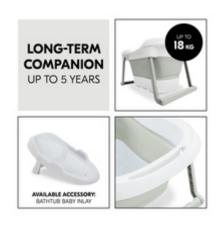

# LONG-TERM COMPANION UP TO 5 YEARS

Thanks to the robust materials, your child can splash around up to 18 kg. Also, the Wash N Fold M can be combined with the separately available accessory hauck Bathtub Baby Inlay.

# SAFE TEMPERATURE THANKS TO COLOUR-CHANGING PLUG

To keep your baby at a comfortable temperature around 36 degrees, the plug turns white when the water gets too hot, giving you approximate information about the temperature.

#### STABLE STAND AND STOOL

Thanks to the fold-out feet, the baby bath stands firmly and reliably on a straight, stable surface. Thanks to the suction cups, the stool also remains firmly attached in the tub.