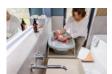

#### STABLE STAND AND STOOL

Thanks to the fold-out feet, the baby bath stands firmly and reliably on a straight, stable surface. Thanks to the suction cups, the stool also remains firmly attached in the tub.

## SIMPLE WATER DRAINING BY THE PLUG

When your child has finished bathing, you can easily drain the water through the plug.