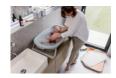

#### Water saving for you and safe, comfortable bathing for your baby

The foldable bathtub takes up to 90 I water and a maximum weight of 40 kg, allowing your baby to have enough room whilst you can save some water compared to using a regular tub. The soft and rounded help keep your child safe, while the fold-out feed offer a stable position on even ground. And to keep your baby at a comfortable temperature around 36 degrees, the plug turns white when the water gets too hot, giving you an approximate information.

# SAFE TEMPERATURE THANKS TO COLOUR-CHANGING PLUG

To keep your baby at a comfortable temperature around 36 degrees, the plug turns white when the water gets too hot, giving you approximate information about the temperature.