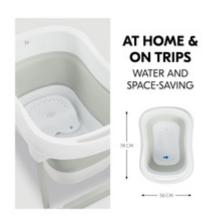

### WATER AND SPACE-SAVING AT HOME AND ON TRIPS

1

SAFE AND COMFORTABLE BATHTING FUN FOR YOUR BABY

1

**EASY HANDLING AND CLEANING** 

# FLAT FOLDING FOR AN EASY STORAGE AND TRANSPORT

Folded flat, the tub is only 78 x 56 x 17 cm, allowing you to save 60% space. It can be stored in a cupboard, on a shelf or under the bed, making it ideal for small rented flats or when travelling.

#### Easy assembly, flat folding and cleaning for everyday life

To assemble, fold out both feet and press down the bottom. When your child is done bathing, you can quickly drain the water by means of the plug. To fold the empty bathtub, turn it upside down, press down the base and fold in the feet. At a folding size of  $78 \times 56 \times 17$  cm, the baby tub can be stored in a cupboard, on a shelf or under the bed - ideal for small rented flats or when travelling.