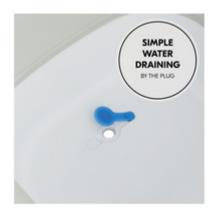

## SIMPLE WATER DRAINING BY THE PLUG

When your child has finished bathing, you can easily drain the water through the plug.