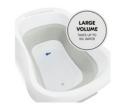

#### Water saving for you and safe, comfortable bathing for your baby

The foldable bathtub takes up to 90 I water and a maximum weight of 40 kg, allowing your baby to have enough room whilst you can save some water compared to using a regular tub. The soft and rounded help keep your child safe, while the fold-out feed offer a stable position on even ground. And to keep your baby at a comfortable temperature around 36 degrees, the plug turns white when the water gets too hot, giving you an approximate information.