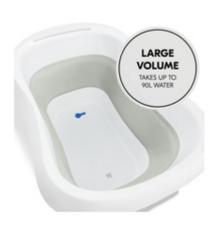

#### Water saving for you and safe, comfortable bathing for your baby

The foldable bathtub takes up to 90 I water and a maximum weight of 40 kg, allowing your baby to have enough room whilst you can save some water compared to using a regular tub. The soft and rounded help keep your child safe, while the fold-out feed offer a stable position on even ground. And to keep your baby at a comfortable temperature around 36 degrees, the plug turns white when the water gets too hot, giving you an approximate information.