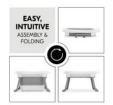

# EASY AND INTUITIVE ASSEMBLY AND FOLDING

Quick and easy: To assemble, fold out both feet and press down the base. To fold, turn the empty bathtub upside down, press down the base and fold in the feet.

#### Easy assembly, flat folding and cleaning for everyday life

To assemble, fold out both feet and press down the bottom. When your child is done bathing, you can quickly drain the water by means of the plug. To fold the empty bathtub, turn it upside down, press down the base and fold in the feet. At a folding size of  $78 \times 56 \times 17$  cm, the baby tub can be stored in a cupboard, on a shelf or under the bed - ideal for small rented flats or when travelling.