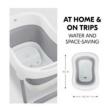

### WATER AND SPACE-SAVING AT HOME AND ON TRIPS

1

SAFE AND COMFORTABLE BATHTING FUN FOR YOUR BABY

1

**EASY HANDLING AND CLEANING** 

# FLAT FOLDING FOR AN EASY STORAGE AND TRANSPORT

Folded flat, the tub is only 78 x 56 x 17 cm, allowing you to save 60% space. It can be stored in a cupboard, on a shelf or under the bed, making it ideal for small rented flats or when travelling.

#### Easy assembly, flat folding and cleaning for everyday life

To assemble, fold out both feet and press down the bottom. When your child is done bathing, you can quickly drain the water by means of the plug. To fold the empty bathtub, turn it upside down, press down the base and fold in the feet. At a folding size of  $78 \times 56 \times 17$  cm, the baby tub can be stored in a cupboard, on a shelf or under the bed - ideal for small rented flats or when travelling.