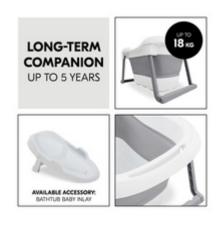

# LONG-TERM COMPANION UP TO 5 YEARS

Thanks to the robust materials, your child can splash around up to 18 kg. Also, the Wash N Fold M can be combined with the separately available accessory hauck Bathtub Baby Inlay.

#### Wash N Fold L - Space-saving, modern baby bathtub with stool

You would like a baby bathtub for at home and on travels that helps you save water? Be it indoor or outdoor, at home or on trips away from home - the Wash N Fold L bathtub is a pratical and long-lasting companion. The baby bath measures 78 x 56 x 44 cm and can be placed in showers and tubs, in hotels, holiday apartment or used when camping. Thanks to the robust materials, your child can splash around up to 18 kg or up to approximately 5 years. Also, the Wash N Fold L can be combined with the separately available accessory hauck Bathtub Baby Inlay.