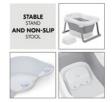

#### STABLE STAND AND STOOL

Thanks to the fold-out feet, the baby bath stands firmly and reliably on a straight, stable surface. Thanks to the suction cups, the stool also remains firmly attached in the tub.