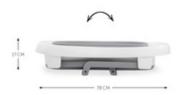

# FLAT FOLDING FOR AN EASY STORAGE AND TRANSPORT

Folded flat, the tub is only 78 x 56 x 17 cm, allowing you to save 60% space. It can be stored in a cupboard, on a shelf or under the bed, making it ideal for small rented flats or when travelling.

#### Easy assembly, flat folding and cleaning for everyday life

To assemble, fold out both feet and press down the bottom. When your child is done bathing, you can quickly drain the water by means of the plug. To fold the empty bathtub, turn it upside down, press down the base and fold in the feet. At a folding size of  $78 \times 56 \times 17$  cm, the baby tub can be stored in a cupboard, on a shelf or under the bed - ideal for small rented flats or when travelling.