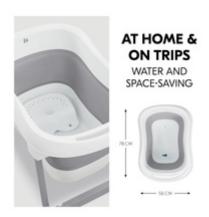

### WATER AND SPACE-SAVING AT HOME AND ON TRIPS

1

SAFE AND COMFORTABLE BATHTING FUN FOR YOUR BABY

1

**EASY HANDLING AND CLEANING** 

# FLAT FOLDING FOR AN EASY STORAGE AND TRANSPORT

Folded flat, the tub is only 78 x 56 x 17 cm, allowing you to save 60% space. It can be stored in a cupboard, on a shelf or under the bed, making it ideal for small rented flats or when travelling.

#### Easy assembly, flat folding and cleaning for everyday life

To assemble, fold out both feet and press down the bottom. When your child is done bathing, you can quickly drain the water by means of the plug. To fold the empty bathtub, turn it upside down, press down the base and fold in the feet. At a folding size of  $78 \times 56 \times 17$  cm, the baby tub can be stored in a cupboard, on a shelf or under the bed - ideal for small rented flats or when travelling.