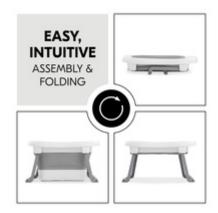

# EASY AND INTUITIVE ASSEMBLY AND FOLDING

Quick and easy: To assemble, fold out both feet and press down the base. To fold, turn the empty bathtub upside down, press down the base and fold in the feet.

#### Easy assembly, flat folding and cleaning for everyday life

To assemble, fold out both feet and press down the bottom. When your child is done bathing, you can quickly drain the water by means of the plug. To fold the empty bathtub, turn it upside down, press down the base and fold in the feet. At a folding size of  $78 \times 56 \times 17$  cm, the baby tub can be stored in a cupboard, on a shelf or under the bed - ideal for small rented flats or when travelling.