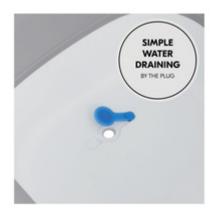

# SAFE TEMPERATURE THANKS TO COLOUR-CHANGING PLUG

To keep your baby at a comfortable temperature around 36 degrees, the plug turns white when the water gets too hot, giving you approximate information about the temperature.

### SIMPLE WATER DRAINING BY THE PLUG

When your child has finished bathing, you can easily drain the water through the plug.