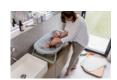

### Lifestyle Images

#### Wash N Fold L - Space-saving, modern baby bathtub with stool

You would like a baby bathtub for at home and on travels that helps you save water? Be it indoor or outdoor, at home or on trips away from home - the Wash N Fold L bathtub is a pratical and long-lasting companion. The baby bath measures 78 x 56 x 44 cm and can be placed in showers and tubs, in hotels, holiday apartment or used when camping. Thanks to the robust materials, your child can splash around up to 18 kg or up to approximately 5 years. Also, the Wash N Fold L can be combined with the separately available accessory hauck Bathtub Baby Inlay.

#### Water saving for you and safe, comfortable bathing for your baby

The foldable bathtub takes up to 90 I water and a maximum weight of 40 kg, allowing your baby to have enough room whilst you can save some water compared to using a regular tub. The soft and rounded help keep your child safe, while the fold-out feed offer a stable position on even ground. And to keep your baby at a comfortable temperature around 36 degrees, the plug turns white when the water gets too hot, giving you an approximate information.