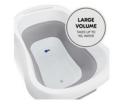

#### Water saving for you and safe, comfortable bathing for your baby

The foldable bathtub takes up to 90 I water and a maximum weight of 40 kg, allowing your baby to have enough room whilst you can save some water compared to using a regular tub. The soft and rounded help keep your child safe, while the fold-out feed offer a stable position on even ground. And to keep your baby at a comfortable temperature around 36 degrees, the plug turns white when the water gets too hot, giving you an approximate information.