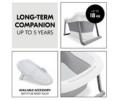

# LONG-TERM COMPANION UP TO 5 YEARS

Thanks to the robust materials, your child can splash around up to 18 kg. Also, the Wash N Fold M can be combined with the separately available accessory hauck Bathtub Baby Inlay.

#### Wash N Fold L - Space-saving, modern baby bathtub with stool

You would like a baby bathtub for at home and on travels that helps you save water? Be it indoor or outdoor, at home or on trips away from home - the Wash N Fold L bathtub is a pratical and long-lasting companion. The baby bath measures 78 x 56 x 44 cm and can be placed in showers and tubs, in hotels, holiday apartment or used when camping. Thanks to the robust materials, your child can splash around up to 18 kg or up to approximately 5 years. Also, the Wash N Fold L can be combined with the separately available accessory hauck Bathtub Baby Inlay.