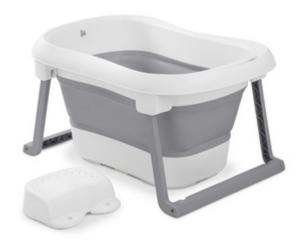

### WASH N FOLD L

SPACE-SAVING, MODERN BABY BATHTUB WITH STOOL

#### Wash N Fold L - Space-saving, modern baby bathtub with stool

You would like a baby bathtub for at home and on travels that helps you save water? Be it indoor or outdoor, at home or on trips away from home - the Wash N Fold L bathtub is a pratical and long-lasting companion. The baby bath measures 78 x 56 x 44 cm and can be placed in showers and tubs, in hotels, holiday apartment or used when camping. Thanks to the robust materials, your child can splash around up to 18 kg or up to approximately 5 years. Also, the Wash N Fold L can be combined with the separately available accessory hauck Bathtub Baby Inlay.