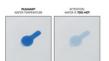

# SAFE TEMPERATURE THANKS TO COLOUR-CHANGING PLUG

To keep your baby at a comfortable temperature around 36 degrees, the plug turns white when the water gets too hot, giving you approximate information about the temperature.

#### Water saving for you and safe, comfortable bathing for your baby

The foldable bathtub takes up to 90 I water and a maximum weight of 40 kg, allowing your baby to have enough room whilst you can save some water compared to using a regular tub. The soft and rounded help keep your child safe, while the fold-out feed offer a stable position on even ground. And to keep your baby at a comfortable temperature around 36 degrees, the plug turns white when the water gets too hot, giving you an approximate information.