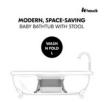

### WASH N FOLD L

SPACE-SAVING, MODERN BABY BATHTUB WITH STOOL

#### Wash N Fold L - Space-saving, modern baby bathtub with stool

You would like a baby bathtub for at home and on travels that helps you save water? Be it indoor or outdoor, at home or on trips away from home - the Wash N Fold L bathtub is a pratical and long-lasting companion. The baby bath measures 78 x 56 x 44 cm and can be placed in showers and tubs, in hotels, holiday apartment or used when camping. Thanks to the robust materials, your child can splash around up to 18 kg or up to approximately 5 years. Also, the Wash N Fold L can be combined with the separately available accessory hauck Bathtub Baby Inlay.