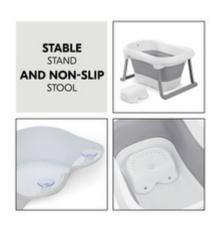

#### STABLE STAND AND STOOL

Thanks to the fold-out feet, the baby bath stands firmly and reliably on a straight, stable surface. Thanks to the suction cups, the stool also remains firmly attached in the tub.

# PROTECTION THROUGH SOFT MATERIALS

Thanks to the soft and rounded edges, your child's head can lean against the tub more comfortably and in a safer manner compared to a regular tub.