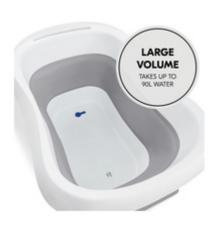

#### Water saving for you and safe, comfortable bathing for your baby

The foldable bathtub takes up to 90 I water and a maximum weight of 40 kg, allowing your baby to have enough room whilst you can save some water compared to using a regular tub. The soft and rounded help keep your child safe, while the fold-out feed offer a stable position on even ground. And to keep your baby at a comfortable temperature around 36 degrees, the plug turns white when the water gets too hot, giving you an approximate information.