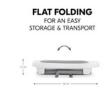

# FLAT FOLDING FOR AN EASY STORAGE AND TRANSPORT

Folded flat, the tub is only 78 x 56 x 17 cm, allowing you to save 60% space. It can be stored in a cupboard, on a shelf or under the bed, making it ideal for small rented flats or when travelling.

#### Easy assembly, flat folding and cleaning for everyday life

To assemble, fold out both feet and press down the bottom. When your child is done bathing, you can quickly drain the water by means of the plug. To fold the empty bathtub, turn it upside down, press down the base and fold in the feet. At a folding size of  $78 \times 56 \times 17$  cm, the baby tub can be stored in a cupboard, on a shelf or under the bed - ideal for small rented flats or when travelling.