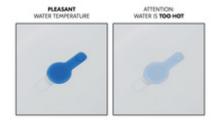

# SAFE TEMPERATURE THANKS TO COLOUR-CHANGING PLUG

To keep your baby at a comfortable temperature around 36 degrees, the plug turns white when the water gets too hot, giving you approximate information about the temperature.

# SAFE THANKS TO COLOUR-CHANGING PLUG

#### Water saving for you and safe, comfortable bathing for your baby

The foldable bathtub takes up to 90 I water and a maximum weight of 40 kg, allowing your baby to have enough room whilst you can save some water compared to using a regular tub. The soft and rounded help keep your child safe, while the fold-out feed offer a stable position on even ground. And to keep your baby at a comfortable temperature around 36 degrees, the plug turns white when the water gets too hot, giving you an approximate information.