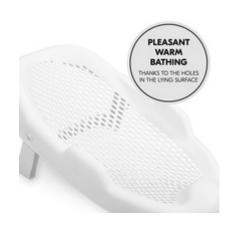

### PLEASANT WARM BATHING

Thanks to the holes in the surface, your baby comfortably lies in the warm bathing water at all times.

#### Comfortable thanks to the ergonomic shape that supports your baby

The ergonomic shape helps you safely hold your baby. The soft and comfy surface adapts to your baby's body shape and allows more freedom of movement. Thanks to the holes in the surface, your baby comfortably lies in the warm bathing water at all times.