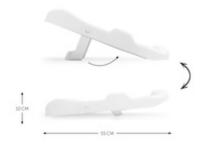

### FLAT FOLDING AND EASY STORAGE

The baby seat comes in a practical size. For an easier storage or transport, the feet can be folded in, making the seat very flat and space-saving.

### QUICK AND FLAT FOLDING FOR AN EASY STORAGE

### Practical handling in your everyday baby life: Easy cleaning, fast drying and flat folding

The water can easily drain through the holes of the soft, silicon-like surface, allowing the baby seat to dry fast. The seat can be cleaned with traditional cleaning agents. The baby seat comes in a practical size and for an easier storage or transport, the feet can be folded in, making the seat very flat and space-saving.