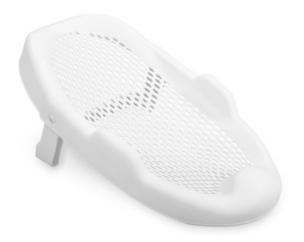

## PRACTICAL BABY SEAT FOR BABY BATHTUBS

The baby seat helps you bath your baby from birth up to 9 kg or up to when they can sit unaided. You can use the seat as accessory to baby bathtubs such as the hauck Wash N Fold.

#### Practical baby bathtub seat for safer bathing from birth thanks to slip-resistant surface

The baby seat helps you bath your baby from birth up to 9 kg or up to when they can sit unaided. You can use the seat as accessory to baby bathtubs such as the hauck Wash N Fold. The slip-resistant, silicon-like surface is kind to your baby's skin and offers them additional support during bath times.