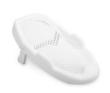

## PRACTICAL BABY SEAT FOR BABY BATHTUBS

The baby seat helps you bath your baby from birth up to 9 kg or up to when they can sit unaided. You can use the seat as accessory to baby bathtubs such as the hauck Wash N Fold.

#### Practical baby bathtub seat for safer bathing from birth thanks to slip-resistant surface

The baby seat helps you bath your baby from birth up to 9 kg or up to when they can sit unaided. You can use the seat as accessory to baby bathtubs such as the hauck Wash N Fold. The slip-resistant, silicon-like surface is kind to your baby's skin and offers them additional support during bath times.