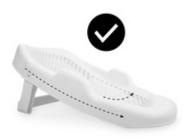

## ERGONOMIC SHAPE SUPPORTS YOU AND YOUR BABY

The ergonomic shape helps you safely hold your baby. The soft and comfy surface adapts to your baby's body shape and allows you more freedom of movement.

#### Comfortable thanks to the ergonomic shape that supports your baby

The ergonomic shape helps you safely hold your baby. The soft and comfy surface adapts to your baby's body shape and allows more freedom of movement. Thanks to the holes in the surface, your baby comfortably lies in the warm bathing water at all times.