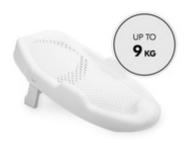

## PRACTICAL BABY SEAT FOR BABY BATHTUBS

The baby seat helps you bath your baby from birth up to 9 kg or up to when they can sit unaided. You can use the seat as accessory to baby bathtubs such as the hauck Wash N Fold.

#### Practical baby bathtub seat for safer bathing from birth thanks to slip-resistant surface

The baby seat helps you bath your baby from birth up to 9 kg or up to when they can sit unaided. You can use the seat as accessory to baby bathtubs such as the hauck Wash N Fold. The slip-resistant, silicon-like surface is kind to your baby's skin and offers them additional support during bath times.