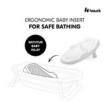

## ERGONOMIC SHAPE SUPPORTS YOU AND YOUR BABY

The ergonomic shape helps you safely hold your baby. The soft and comfy surface adapts to your baby's body shape and allows you more freedom of movement.

## ERGONOMIC SHAPE

SUPPORTS YOUR BABY

#### Comfortable thanks to the ergonomic shape that supports your baby

The ergonomic shape helps you safely hold your baby. The soft and comfy surface adapts to your baby's body shape and allows more freedom of movement. Thanks to the holes in the surface, your baby comfortably lies in the warm bathing water at all times.