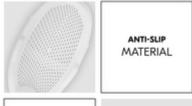

# SAFE THANKS TO SLIP-RESISTANT MATERIALS

The slip-resistant, silicon-like surface is kind to your baby's skin and offers them additional support during your bath times.

#### Practical baby bathtub seat for safer bathing from birth thanks to slip-resistant surface

The baby seat helps you bath your baby from birth up to 9 kg or up to when they can sit unaided. You can use the seat as accessory to baby bathtubs such as the hauck Wash N Fold. The slip-resistant, silicon-like surface is kind to your baby's skin and offers them additional support during bath times.