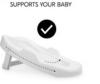

## ERGONOMIC SHAPE SUPPORTS YOU AND YOUR BABY

The ergonomic shape helps you safely hold your baby. The soft and comfy surface adapts to your baby's body shape and allows you more freedom of movement.

## ERGONOMIC SHAPE

SUPPORTS YOUR BABY

#### Comfortable thanks to the ergonomic shape that supports your baby

The ergonomic shape helps you safely hold your baby. The soft and comfy surface adapts to your baby's body shape and allows more freedom of movement. Thanks to the holes in the surface, your baby comfortably lies in the warm bathing water at all times.