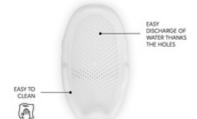

### FAST DRYING AND SIMPLE CLEANING

The water can easily drain through the holes of the soft, silicon-like surface, allowing the baby seat to dry fast. The seat can be cleaned with traditional cleaning agents.

### Practical handling in your everyday baby life: Easy cleaning, fast drying and flat folding

The water can easily drain through the holes of the soft, silicon-like surface, allowing the baby seat to dry fast. The seat can be cleaned with traditional cleaning agents. The baby seat comes in a practical size and for an easier storage or transport, the feet can be folded in, making the seat very flat and space-saving.