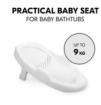

### PRACTICAL BABY SEAT

FOR BABY BATHTUBS

## PRACTICAL BABY SEAT FOR BABY BATHTUBS

The baby seat helps you bath your baby from birth up to 9 kg or up to when they can sit unaided. You can use the seat as accessory to baby bathtubs such as the hauck Wash N Fold.