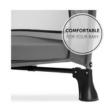

# TURN THE TRAVEL COT INTO A FEEL-GOOD PLACE

Simply heavenly: the Sleeper foam mattress is 5 cm high and really comfortable. Your little one will sleep just as well out and about as they do at home. They enjoy every day well rested.