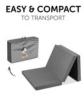

# LIGHTWEIGHT AND FOLDABLE - TAKE IT ANYWHERE

Whether on holiday or spending the weekend with the grandparents, playing or relaxing, the Sleeper travel mattress always comes in handy. It's light and it folds up.

The Sleeper can be folded and stowed space-savingly for transport in the practical carrying bag.

To complete the set, the fitted sheet Bed Me with dimensions of 60 x 120 cm is available separately.