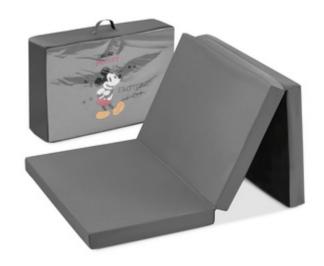

#### FOR REAL DISNEY FANS

Are you a fan of Disney children's classics? The Sleeper travel mattress in a great Disney design makes for more fun at home and out and about!

#### FITS ALL HAUCK TRAVEL COTS

Do you and your child like travelling? The Sleeper mattress with a lying surface of 120 x 60 cm is the perfect accessory on your adventures. Of course, it fits perfectly in your hauck travel cot.

# TURN THE TRAVEL COT INTO A FEEL-GOOD PLACE

Simply heavenly: the Sleeper foam mattress is 5 cm high and really comfortable. Your little one will sleep just as well out and about as they do at home. They enjoy every day well rested.

# LIGHTWEIGHT AND FOLDABLE - TAKE IT ANYWHERE

Whether on holiday or spending the weekend with the grandparents, playing or relaxing, the Sleeper travel mattress always comes in handy. It's light and it folds up.