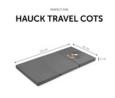

#### FITS ALL HAUCK TRAVEL COTS

1

TURN THE TRAVEL COT INTO A FEEL-GOOD PLACE

1

LIGHTWEIGHT AND FOLDABLE - TAKE IT ANYWHERE

#### FITS ALL HAUCK TRAVEL COTS

Do you and your child like travelling? The Sleeper mattress with a lying surface of 120 x 60 cm is the perfect accessory on your adventures. Of course, it fits perfectly in your hauck travel cot.