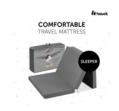

# SLEEPER PERFECT MATTRESS FOR SLEEPING AND PLAYING

## SLEEPER PERFECT MATTRESS FOR SLEEPING AND PLAYING

The practical 6cm thick foam mattress guarantees a recreative sleep for your child.

With a lying area of 60 x 120 cm, the Sleeper mattress can be used as additional mattress for hauck travel beds and baby centres. Naturally, your child can also play on it wonderfully.

The Sleeper can be folded and stowed space-savingly for transport in the practical carrying bag.

To complete the set, the fitted sheet Bed Me with dimensions of 60 x 120 cm is available separately.