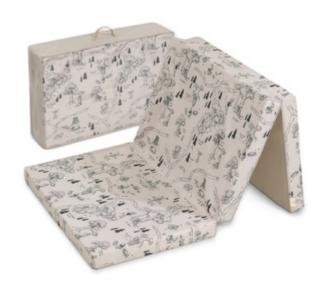

# SLEEPER PERFECT MATTRESS FOR SLEEPING AND PLAYING

### SLEEPER PERFECT MATTRESS FOR SLEEPING AND PLAYING

The practical 6cm thick foam mattress guarantees a recreative sleep for your child.

With a lying area of 60 x 120 cm, the Sleeper mattress can be used as additional mattress for hauck travel beds and baby centres. Naturally, your child can also play on it wonderfully.

The Sleeper can be folded and stowed space-savingly for transport in the practical carrying bag.

To complete the set, the fitted sheet Bed Me with dimensions of 60 x 120 cm is available separately.