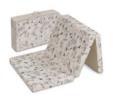

### FITS ALL HAUCK TRAVEL COTS

Do you and your child like travelling? The Sleeper mattress with a lying surface of 120 x 60 cm is the perfect accessory on your adventures. Of course, it fits perfectly in your hauck travel cot.

## TURN THE TRAVEL COT INTO A FEEL-GOOD PLACE

Simply heavenly: the Sleeper foam mattress is 5 cm high and really comfortable. Your little one will sleep just as well out and about as they do at home. They enjoy every day well rested.

## LIGHTWEIGHT AND FOLDABLE - TAKE IT ANYWHERE

Whether on holiday or spending the weekend with the grandparents, playing or relaxing, the Sleeper travel mattress always comes in handy. It's light and it folds up.