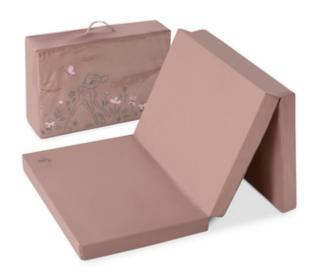

### FITS ALL HAUCK TRAVEL COTS

1

TURN THE TRAVEL COT INTO A FEEL-GOOD PLACE

1

LIGHTWEIGHT AND FOLDABLE - TAKE IT ANYWHERE

### FITS ALL HAUCK TRAVEL COTS

Do you and your child like travelling? The Sleeper mattress with a lying surface of 120 x 60 cm is the perfect accessory on your adventures. Of course, it fits perfectly in your hauck travel cot.

# TURN THE TRAVEL COT INTO A FEEL-GOOD PLACE

Simply heavenly: the Sleeper foam mattress is 5 cm high and really comfortable. Your little one will sleep just as well out and about as they do at home. They enjoy every day well rested.

# LIGHTWEIGHT AND FOLDABLE - TAKE IT ANYWHERE

Whether on holiday or spending the weekend with the grandparents, playing or relaxing, the Sleeper travel mattress always comes in handy. It's light and it folds up.

The Sleeper can be folded and stowed space-savingly for transport in the practical carrying bag.

To complete the set, the fitted sheet Bed Me with dimensions of 60 x 120 cm is available separately.