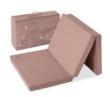

## SLEEPER PERFECT MATTRESS FOR SLEEPING AND PLAYING

### SLEEPER PERFECT MATTRESS FOR SLEEPING AND PLAYING

The practical 6cm thick foam mattress guarantees a recreative sleep for your child.

With a lying area of 60 x 120 cm, the Sleeper mattress can be used as additional mattress for hauck travel beds and baby centres. Naturally, your child can also play on it wonderfully.

The Sleeper can be folded and stowed space-savingly for transport in the practical carrying bag.

To complete the set, the fitted sheet Bed Me with dimensions of 60 x 120 cm is available separately.