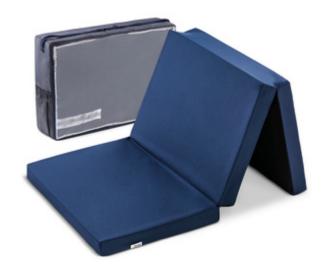

## SLEEPER PERFECT MATTRESS FOR SLEEPING AND PLAYING

The practical 6cm thick foam mattress guarantees a recreative sleep for your child.

With a lying area of 60 x 120 cm, the Sleeper mattress can be used as additional mattress for hauck travel beds and baby centres. Naturally, your child can also play on it wonderfully.

The Sleeper can be folded and stowed space-savingly for transport in the practical carrying bag.

To complete the set, the fitted sheet Bed Me with dimensions of 60 x 120 cm is available separately.

### **Shipping**

- Travel bag
- Foam mattress