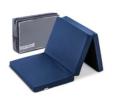

The Sleeper can be folded and stowed space-savingly for transport in the practical carrying bag.

To complete the set, the fitted sheet Bed Me with dimensions of 60 x 120 cm is available separately.

### **Shipping**

- Travel bag
- Foam mattress