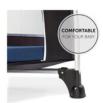

## SLEEPER PERFECT MATTRESS FOR SLEEPING AND PLAYING

The practical 6cm thick foam mattress guarantees a recreative sleep for your child.

With a lying area of 60 x 120 cm, the Sleeper mattress can be used as additional mattress for hauck travel beds and baby centres. Naturally, your child can also play on it wonderfully.