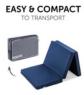

The Sleeper can be folded and stowed space-savingly for transport in the practical carrying bag.

To complete the set, the fitted sheet Bed Me with dimensions of 60 x 120 cm is available separately.