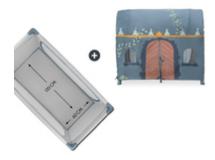

### IDEAL ADDITION FOR ON THE GO

Fits perfectly: with the Travel Bed Cover, you can easily transform your hauck travel cot with a lying surface width of up to 60 cm into a magnificent palace or adorable market garden.

#### Ideal addition for when out and about

Fits perfectly: with the Travel Bed Cover, you can very easily transform your child's hauck travel cot (max. lying surface 60 cm) into a palace or market garden.

### SET UP IN NO TIME

Entirely without tools: simply clamp the Travel Bed Cover onto the frame of your hauck travel cot. So you can set it up and dismantle it again in no time. And then store it very easily.

### Set up in the blink of an eye

Entirely without tools: simply clamp the Travel Bed Cover onto the frame of your travel cot. So you can set it up and dismantle it again in no time.