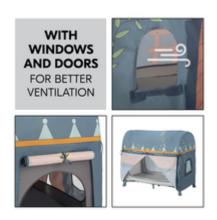

# PROPERLY FUNCTIONING WINDOWS AND DOORS

Much more than decoration: with the windows and doors in the Travel Bed Cover, your child can play wonderfully. And they allow air to circulate. Plus: you always have everything in view.

### **Functioning windows & doors**

More than decoration: with the openings in the Travel Bed Cover, your child can play wonderfully. And they allow air to circulate. Plus: you always have everything in view.