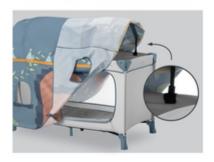

### SET UP IN NO TIME

Entirely without tools: simply clamp the Travel Bed Cover onto the frame of your hauck travel cot. So you can set it up and dismantle it again in no time. And then store it very easily.

### Set up in the blink of an eye

Entirely without tools: simply clamp the Travel Bed Cover onto the frame of your travel cot. So you can set it up and dismantle it again in no time.

### QUICK TO ASSEMBLE SIMPLY CLAMP ONTO THE FRAME