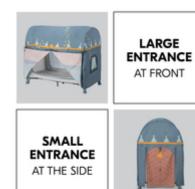

### EASY TO GET IN AND OUT

Your child likes to do everything alone? They do just fine without your help in their palace or market garden. The Travel Bed Cover has a large entrance at the front and a smaller one at the side.

#### In & out easily

Your child likes doing things alone? They do just fine without help in their palace or market garden. The Travel Bed Cover has one large and one smaller entrance at the front & side.