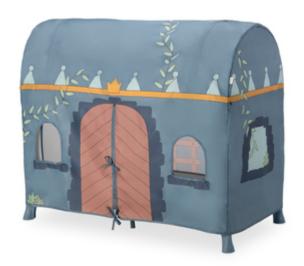

### A TRULY FEEL-GOOD PLACE

Chasing dragons, or prefer making flower beds bloom? Under the Travel Bed Cover, your child dreams up a different world. A perfect place to hide, for role play or to read aloud.

### A real feel-good place

Chasing dragons, or prefer making flower beds bloom? Under the Travel Bed Cover, your child dreams up a different world. A perfect place to hide, for role play or to read aloud.