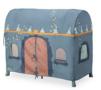

### IDEAL ADDITION FOR ON THE GO

Fits perfectly: with the Travel Bed Cover, you can easily transform your hauck travel cot with a lying surface width of up to 60 cm into a magnificent palace or adorable market garden.

#### Ideal addition for when out and about

Fits perfectly: with the Travel Bed Cover, you can very easily transform your child's hauck travel cot (max. lying surface 60 cm) into a palace or market garden.

### FOR INDOORS AND OUTDOORS

Makes kids' dreams come true: who would not like to live in a palace or market garden? The robust Travel Bed Cover for indoors and outdoors makes for a whole lot of fun.