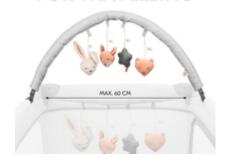

# ANIMAL COMPANIONS FOR ON THE GO

Sweet animal friends: with the animals by their bedside, your darling feels at home when out and about. The mobile is a great addition to hauk travel cots with a lying surface up to 60 cm wide.

#### Animal friends for on the go

Cute animal friends for your baby: with these by their bed, your darling feels at home on the go. The mobile is the perfect addition to hauck travel cots up to 60 cm wide.