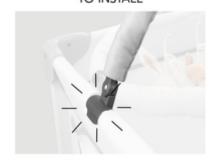

### **EASY TO INSTALL**

You don't need any tools for the Travel Bed Mobile. You can quickly and easily clamp the bar to your travel bed. Or to other everyday companions, like your baby car seat.

# CHILD'S PLAY TO INSTALL

### Easy to assemble

You don't need any tools for the mobile. You can quickly and easily clamp the bar to your travel cot. Or the single elements to other everyday companions, like your baby car seat.