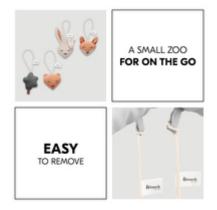

# A SMALL ZOO FOR WHEN OUT AND ABOUT

Your baby doesn't want to part with the sweet hauck animals? Just take them with you! You can easily remove them from the play bar. So the squeaky animals and rattle make your outing more relaxed.

#### Pack & take along

Don't want to take a large bag? You can fold the Travel Bed Mobile up, store it compactly & take it with you. Baby still wants the animals? Take them with you! You can easily remove them.