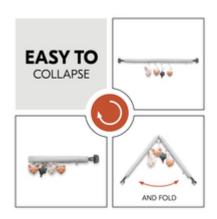

### PACK AND TAKE WITH YOU

Don't want to take a large bag with you? You can fold the Travel Bed Mobile up small, store it compactly and thus easily take it with you. A perfect companion for your trip.

#### Pack & take along

Don't want to take a large bag? You can fold the Travel Bed Mobile up, store it compactly & take it with you. Baby still wants the animals? Take them with you! You can easily remove them.