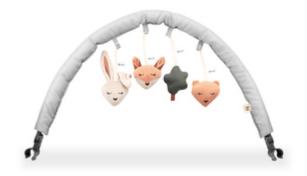

# ANIMAL COMPANIONS FOR ON THE GO

Sweet animal friends: with the animals by their bedside, your darling feels at home when out and about. The mobile is a great addition to hauk travel cots with a lying surface up to 60 cm wide.

#### Animal friends for on the go

Cute animal friends for your baby: with these by their bed, your darling feels at home on the go. The mobile is the perfect addition to hauck travel cots up to 60 cm wide.