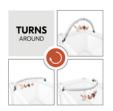

### **TURNS WITH YOU**

Want the bar to be higher? Or a great deal lower? Just let it rotate. This allows you to easily adjust the height and bring the bar into the right position at any time.

#### Turns with you

Want the bar to be higher? Or a great deal lower? Just let it rotate. This allows you to easily adjust the height and bring the bar into the right position at any time.