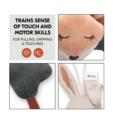

### FOR PULLING AND GRASPING

Friends to touch: your baby can pull, crumple, cuddle, grab and explore the adorable hauck animals. This trains your baby's sense of touch and motor skills.

#### Good mood guaranteed

Your baby likes squeaks & rattles? Then they'll love hauck's squeaky animals & tree rattle. Fun for even the littlest ones. Exploring the cute animals trains touch & motor skills.