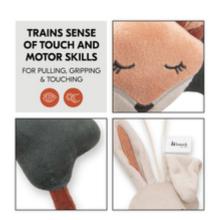

### FOR PULLING AND GRASPING

Friends to touch: your baby can pull, crumple, cuddle, grab and explore the adorable hauck animals. This trains your baby's sense of touch and motor skills.

#### Good mood guaranteed

Your baby likes squeaks & rattles? Then they'll love hauck's squeaky animals & tree rattle. Fun for even the littlest ones. Exploring the cute animals trains touch & motor skills.