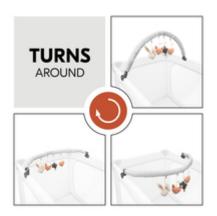

### **TURNS WITH YOU**

Want the bar to be higher? Or a great deal lower? Just let it rotate. This allows you to easily adjust the height and bring the bar into the right position at any time.

#### Turns with you

Want the bar to be higher? Or a great deal lower? Just let it rotate. This allows you to easily adjust the height and bring the bar into the right position at any time.