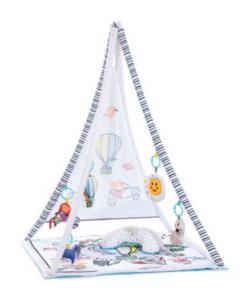

1ST TENT THE VERSATILE PLAY MAT SET FROM BIRTH

SUPER SOFT PLAY MAT IN A LOVELY DESIGN

/ MULTIFUNCTIONAL PLAY CENTRE FROM BIRTH

### 1ST TENT THE VERSATILE PLAY MAT SET FROM BIRTH