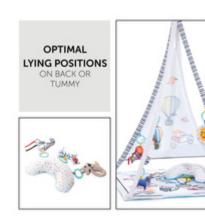

# OPTIMAL LYING POSITIONS

SUNSHADE

OUTDOORS

The large blanket offers your new-born baby a stable lying area. Thanks to the crescent-shaped cushion, your child can also practice the belly position.

When your child can already turn on the belly, you can put the crescent-shaped pillow under the torso, allowing your darling to practice this position and to discover the beautifully coloured houses on the learning mat as well as to explore the room's environment or move around the head to the hanging toys.