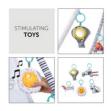

# MANY STIMULATING TOYS

The play tent with toy bar provides the possibility to install 5 different types of accessories in reach of your child, allowing him or her to make noises, discover the own mirror image, or listen to music.

Once your baby can see and grasp better, the five accessories included in the kit allow you to switch stimulation from sensory and crackling objects to visual toys and sound bodies. All pendants are attached to the toy bar and can be changed or adjusted in height at any time.