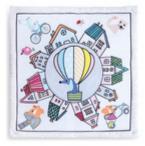

When your child can already turn on the belly, you can put the crescent-shaped pillow under the torso, allowing your darling to practice this position and to discover the beautifully coloured houses on the learning mat as well as to explore the room's environment or move around the head to the hanging toys.