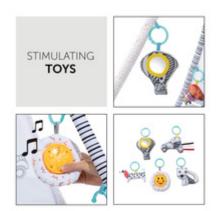

# MANY STIMULATING TOYS

The play tent with toy bar provides the possibility to install 5 different types of accessories in reach of your child, allowing him or her to make noises, discover the own mirror image, or listen to music.

Once your baby can see and grasp better, the five accessories included in the kit allow you to switch stimulation from sensory and crackling objects to visual toys and sound bodies. All pendants are attached to the toy bar and can be changed or adjusted in height at any time.