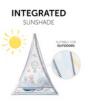

# THE BABY TENT WITH SUNSHADE

Thanks to the integrated sunshade which offers additional sun protection, the play gym can be used both indoors and outdoors, allowing for carefree playing fun wherever you are.

Thanks to the sunshade integrated into the 1st Tent, you can also place the baby blanket outdoors in your garden or in sunny places in the kid's room, keeping the fun undisturbed both in summer and winter.