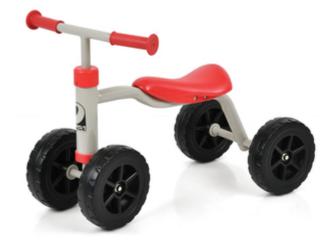

## **i**hauck

With 1st Ride even the youngest can ride around their environment. With the tilt-proof ride-on vehicle, they learn steering, driving, and braking motion with arms and legs. With their first vehicle, they have the first experiences with getting on and off and enlarge their range of motion through play.

Features:

- Rugged tubular steel frame
- With steering function
- Low centre of gravity, tilt-proof
- Handles with side protection
- Plastic wheels, Ø 15 cm (6")
- Ergonomic seat for easy climbing on and off
- Weight: 1.6 kg (3.5 lb)
- Dimensions (L/W/H): 52 x 26 x 36 cm
- Maximum capacity: 20 kg (44 lb)
- For ages 1-3