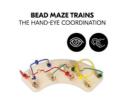

# BEAD MAZE TRAINS THE HAND-EYE COORDINATION

## TRAINS THE HAND-EYE COORDINATION

By sliding the elements around, your child trains logical thinking, the coordination between visual perception and fine motor skills as well as the recognition of colours and shapes.