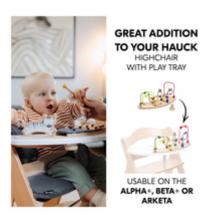

## GREAT ADDITION TO YOUR HAUCK HIGHCHAIR

With this motor loop, you can complement your Play Tray on the Alpha+, Beta+ or Arketa highchair with one more toy, offering your child the opportunity to train various skills.

#### Great addition to your highchair

With this motor loop, you can complement your Play Tray on the Alpha+, Beta+ or Arketa highchair with one more toy, offering your child the opportunity to train various skills. By sliding the elements around, your child trains logical thinking, the coordination between visual perception and fine motor skills as well as the recognition of colours and shapes.