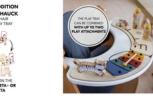

#### CAN BE COMBINED WITH A 2ND TOY

The play tray can be individually combined with up to two hauck play attachments (e.g. shape sorter or music toy) that can be bought separately.

#### Play tray usable with different toys

The play tray can be individually combined with different hauck toys (e.g. shape sorter or music toy) that can be bought separately.

## QUICK AND STABLE ATTACHMENT TO THE PLAY TRAY

The bead maze can be attached to your play tray with the wooden screw provided, preventing it from falling on the floor while playing.

#### Easy, stable attachment to the play tray

The bead maze can be attached to your play tray with the wooden screw provided, preventing it from falling on the floor while playing. Alternatively, you can use the activity toy without the play tray and take it with you to friends or on holiday. It also makes an ideal gift for girls and boys from 12 months onward.