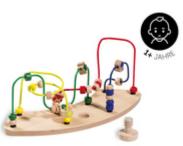

## GREAT ADDITION TO YOUR HAUCK HIGHCHAIR

With this motor loop, you can complement your Play Tray on the Alpha+, Beta+ or Arketa highchair with one more toy, offering your child the opportunity to train various skills.

## TRAINS THE HAND-EYE COORDINATION

By sliding the elements around, your child trains logical thinking, the coordination between visual perception and fine motor skills as well as the recognition of colours and shapes.

#### Great addition to your highchair

With this motor loop, you can complement your Play Tray on the Alpha+, Beta+ or Arketa highchair with one more toy, offering your child the opportunity to train various skills. By sliding the elements around, your child trains logical thinking, the coordination between visual perception and fine motor skills as well as the recognition of colours and shapes.