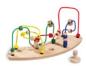

#### BEAD MAZE FOR THE HAUCK HIGHCHAIR PLAY TRAY

#### hauck Play Moving - Bead maze for the hauck Play Tray

## PLAY MOVING

BEAD MAZE FOR THE HAUCK HIGHCHAIR PLAY TRAY

Product net weight 0,62 kg 1.37 lb / US

**Dimensions** 

**Built up** 14.6 x 5.9 x 5.9 in

**Age information** from 12 months