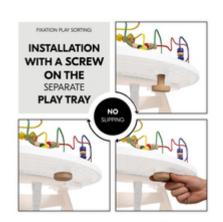

## QUICK AND STABLE ATTACHMENT TO THE PLAY TRAY

The bead maze can be attached to your play tray with the wooden screw provided, preventing it from falling on the floor while playing.

#### Easy, stable attachment to the play tray

The bead maze can be attached to your play tray with the wooden screw provided, preventing it from falling on the floor while playing. Alternatively, you can use the activity toy without the play tray and take it with you to friends or on holiday. It also makes an ideal gift for girls and boys from 12 months onward.