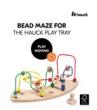

# BEAD MAZE TRAINS THE HAND-EYE COORDINATION

#### BEAD MAZE FOR THE HAUCK HIGHCHAIR PLAY TRAY

## TRAINS THE HAND-EYE COORDINATION

By sliding the elements around, your child trains logical thinking, the coordination between visual perception and fine motor skills as well as the recognition of colours and shapes.