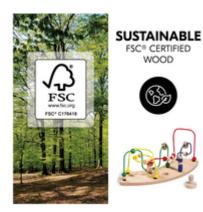

## TOY MADE OF SUSTAINABLE WOOD

The play tray is made of durable wood that derives from FSC®-certified forests to guarantee a sustainable and ecological forest use to protect the environment.

#### Sustainabile materials

The toy is made of durable wood that derives from FSC®-certified forests to guarantee a sustainable and ecological forest use to protect the environment.