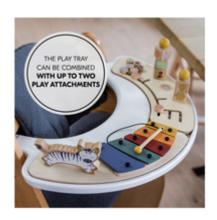

#### CAN BE COMBINED WITH A 2ND TOY

The play tray can be individually combined with up to two hauck play attachments (e.g. shape sorter or music toy) that can be bought separately.

#### Play tray usable with different toys

The play tray can be individually combined with different hauck toys (e.g. shape sorter or music toy) that can be bought separately.