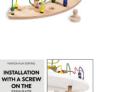

## QUICK AND STABLE ATTACHMENT TO THE PLAY TRAY

The bead maze can be attached to your play tray with the wooden screw provided, preventing it from falling on the floor while playing.

#### Easy, stable attachment to the play tray

The bead maze can be attached to your play tray with the wooden screw provided, preventing it from falling on the floor while playing. Alternatively, you can use the activity toy without the play tray and take it with you to friends or on holiday. It also makes an ideal gift for girls and boys from 12 months onward.