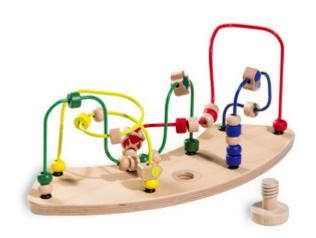

# BEAD MAZE TRAINS THE HAND-EYE COORDINATION

## TRAINS THE HAND-EYE COORDINATION

By sliding the elements around, your child trains logical thinking, the coordination between visual perception and fine motor skills as well as the recognition of colours and shapes.

#### BEAD MAZE FOR THE HAUCK HIGHCHAIR PLAY TRAY