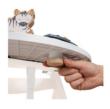

# QUICK AND STABLE ATTACHMENT TO THE PLAY TRAY

The shape sorter can be attached to your play tray with the wooden screw provided, preventing it from falling on the floor while playing.

#### Easy, stable attachment to the play tray

The wooden sorting toy can be attached to your play tray with the wooden screw provided, preventing it from falling on the floor while playing. Alternatively, you can use the activity toy without the play tray and take it with you to friends or on holiday. It also makes an ideal gift for girls and boys from 18 months onward.