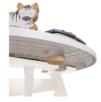

# TOY CAN ALSO BE USED WITHOUT THE TRAY

Alternatively, you can use the activity toy without the play tray and take it with you to friends or on holiday. It also makes an ideal gift for girls and boys from 18 months onward.

## ALSO USABLE WITHOUT THE PLAY TRAY

#### Easy, stable attachment to the play tray

The wooden sorting toy can be attached to your play tray with the wooden screw provided, preventing it from falling on the floor while playing. Alternatively, you can use the activity toy without the play tray and take it with you to friends or on holiday. It also makes an ideal gift for girls and boys from 18 months onward.