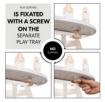

# QUICK AND STABLE ATTACHMENT TO THE PLAY TRAY

The shape sorter can be attached to your play tray with the wooden screw provided, preventing it from falling on the floor while playing.

#### Easy, stable attachment to the play tray

The wooden sorting toy can be attached to your play tray with the wooden screw provided, preventing it from falling on the floor while playing. Alternatively, you can use the activity toy without the play tray and take it with you to friends or on holiday. It also makes an ideal gift for girls and boys from 18 months onward.