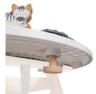

# QUICK AND STABLE ATTACHMENT TO THE PLAY TRAY

The shape sorter can be attached to your play tray with the wooden screw provided, preventing it from falling on the floor while playing.

#### Easy, stable attachment to the play tray

The wooden sorting toy can be attached to your play tray with the wooden screw provided, preventing it from falling on the floor while playing. Alternatively, you can use the activity toy without the play tray and take it with you to friends or on holiday. It also makes an ideal gift for girls and boys from 18 months onward.