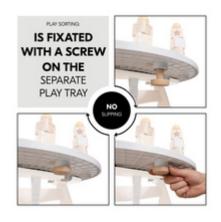

# QUICK AND STABLE ATTACHMENT TO THE PLAY TRAY

The shape sorter can be attached to your play tray with the wooden screw provided, preventing it from falling on the floor while playing.

#### Easy, stable attachment to the play tray

The wooden sorting toy can be attached to your play tray with the wooden screw provided, preventing it from falling on the floor while playing. Alternatively, you can use the activity toy without the play tray and take it with you to friends or on holiday. It also makes an ideal gift for girls and boys from 18 months onward.