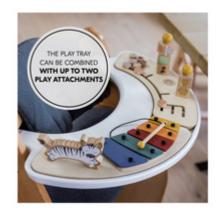

## CAN BE COMBINED WITH A 2ND TOY

The play tray can be individually combined with up to two hauck play attachments (e.g. bead maze or music toy) that can be bought separately.

#### Play tray usable with different toys

The play tray can be individually combined with various hauck toys (e.g. bead maze or music toy) that can be bought separately.