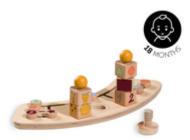

# TRAINS THE HAND-EYE COORDINATION

By sliding the elements around, your child trains logical thinking, the coordination between visual perception and fine motor skills as well as the recognition of colours and shapes.

# TOY CAN ALSO BE USED WITHOUT THE TRAY

Alternatively, you can use the activity toy without the play tray and take it with you to friends or on holiday. It also makes an ideal gift for girls and boys from 18 months onward.

### Great addition to your highchair

With this shape sorter, you can complement your Play Tray on the Alpha+, Beta+ or Arketa highchair with one more toy, offering your child the opportunity to train various skills. By sliding the elements around, your child trains logical thinking, the coordination between visual perception and fine motor skills as well as the recognition of colours and shapes.

#### Easy, stable attachment to the play tray

The wooden sorting toy can be attached to your play tray with the wooden screw provided, preventing it from falling on the floor while playing. Alternatively, you can use the activity toy without the play tray and take it with you to friends or on holiday. It also makes an ideal gift for girls and boys from 18 months onward.