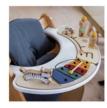

## CAN BE COMBINED WITH A 2ND TOY

The play tray can be individually combined with up to two hauck play attachments (e.g. bead maze or music toy) that can be bought separately.

#### Play tray usable with different toys

The play tray can be individually combined with various hauck toys (e.g. bead maze or music toy) that can be bought separately.