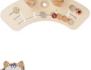

# TOY CAN ALSO BE USED WITHOUT THE TRAY

Alternatively, you can use the activity toy without the play tray and take it with you to friends or on holiday. It also makes an ideal gift for girls and boys from 18 months onward.

## ALSO USABLE WITHOUT THE PLAY TRAY

#### Easy, stable attachment to the play tray

The wooden sorting toy can be attached to your play tray with the wooden screw provided, preventing it from falling on the floor while playing. Alternatively, you can use the activity toy without the play tray and take it with you to friends or on holiday. It also makes an ideal gift for girls and boys from 18 months onward.