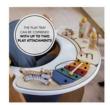

## CAN BE COMBINED WITH A 2ND TOY

The play tray can be individually combined with up to two hauck play attachments (e.g. bead maze or music toy) that can be bought separately.

#### Play tray usable with different toys

The play tray can be individually combined with various hauck toys (e.g. bead maze or music toy) that can be bought separately.