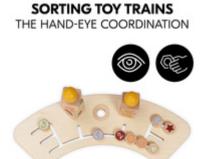

# TRAINS THE HAND-EYE COORDINATION

By sliding the elements around, your child trains logical thinking, the coordination between visual perception and fine motor skills as well as the recognition of colours and shapes.