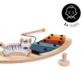

# TRAINS THE HAND-EYE COORDINATION

By playing on the xylophon on wooden animal, your child trains musical rhythm as well as the coordination between visual perception and fine motor skills.

#### Great addition to your highchair

With this music toy, you can complement your Play Tray on the Alpha+ or Beta+ or Arketa highchair with one more toy, offering your child the opportunity to train various skills. By playing on the xylophon on wooden animal, your child trains musical rhythm as well as the coordination between visual perception and fine motor skills.