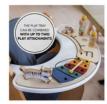

## CAN BE COMBINED WITH A 2ND TOY

The play tray can be individually combined with up to two hauck play attachments (e.g. shape sorter or bead maze) that can be bought separately.

#### Play tray usable with various toys

The play tray can be individually combined with different hauck toys (e.g. shape sorter or bead maze) that can be bought separately.