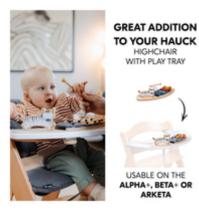

# GREAT ADDITION TO YOUR HAUCK HIGHCHAIR

With this music toy, you can complement your Play Tray on the Alpha+, Beta+ or Arketa highchair with one more toy, offering your child the opportunity to train various skills.

#### Great addition to your highchair

With this music toy, you can complement your Play Tray on the Alpha+ or Beta+ or Arketa highchair with one more toy, offering your child the opportunity to train various skills. By playing on the xylophon on wooden animal, your child trains musical rhythm as well as the coordination between visual perception and fine motor skills.