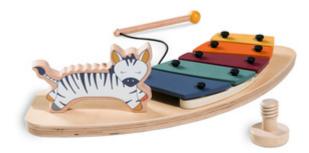

# TRAINS THE HAND-EYE COORDINATION

By playing on the xylophon on wooden animal, your child trains musical rhythm as well as the coordination between visual perception and fine motor skills.

# QUICK AND STABLE ATTACHMENT TO THE PLAY TRAY

The musical baby toy can be attached to your play tray with the wooden screw provided, preventing it from falling on the floor while playing.

# TOY MADE OF SUSTAINABLE WOOD

The play tray is made of durable wood that derives from FSC®-certified forests to guarantee a sustainable and ecological forest use to protect the environment.

# TOY CAN ALSO BE USED WITHOUT THE TRAY

Alternatively, you can use the activity toy without the play tray and take it with you to friends or on holiday. It also makes an ideal gift for girls and boys from 12 months onward.

## Shipping

- Wooden toy
- Wooden mounting screw