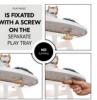

# QUICK AND STABLE ATTACHMENT TO THE PLAY TRAY

The musical baby toy can be attached to your play tray with the wooden screw provided, preventing it from falling on the floor while playing.

#### Easy, stable attachment to the play tray

The musical baby toy can be attached to your play tray with the wooden screw provided, preventing it from falling on the floor while playing. Alternatively, you can use the activity toy without the play tray and take it with you to friends or on holiday. It also makes an ideal gift for girls and boys from 12 months onward.