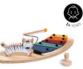

# TRAINS THE HAND-EYE COORDINATION

By playing on the xylophon on wooden animal, your child trains musical rhythm as well as the coordination between visual perception and fine motor skills.

#### Great addition to your highchair

With this music toy, you can complement your Play Tray on the Alpha+ or Beta+ or Arketa highchair with one more toy, offering your child the opportunity to train various skills. By playing on the xylophon on wooden animal, your child trains musical rhythm as well as the coordination between visual perception and fine motor skills.