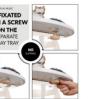

# QUICK AND STABLE ATTACHMENT TO THE PLAY TRAY

The musical baby toy can be attached to your play tray with the wooden screw provided, preventing it from falling on the floor while playing.

#### Easy, stable attachment to the play tray

The musical baby toy can be attached to your play tray with the wooden screw provided, preventing it from falling on the floor while playing. Alternatively, you can use the activity toy without the play tray and take it with you to friends or on holiday. It also makes an ideal gift for girls and boys from 12 months onward.