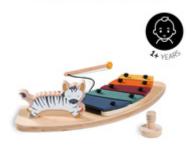

# TRAINS THE HAND-EYE COORDINATION

By playing on the xylophon on wooden animal, your child trains musical rhythm as well as the coordination between visual perception and fine motor skills.

#### Great addition to your highchair

With this music toy, you can complement your Play Tray on the Alpha+ or Beta+ or Arketa highchair with one more toy, offering your child the opportunity to train various skills. By playing on the xylophon on wooden animal, your child trains musical rhythm as well as the coordination between visual perception and fine motor skills.