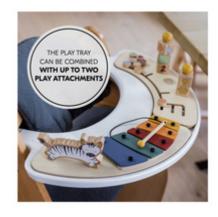

## CAN BE COMBINED WITH A 2ND TOY

The play tray can be individually combined with up to two hauck play attachments (e.g. shape sorter or bead maze) that can be bought separately.

#### Play tray usable with various toys

The play tray can be individually combined with different hauck toys (e.g. shape sorter or bead maze) that can be bought separately.