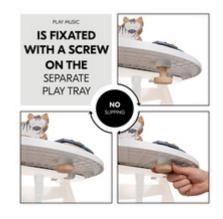

# QUICK AND STABLE ATTACHMENT TO THE PLAY TRAY

The musical baby toy can be attached to your play tray with the wooden screw provided, preventing it from falling on the floor while playing.

#### Easy, stable attachment to the play tray

The musical baby toy can be attached to your play tray with the wooden screw provided, preventing it from falling on the floor while playing. Alternatively, you can use the activity toy without the play tray and take it with you to friends or on holiday. It also makes an ideal gift for girls and boys from 12 months onward.