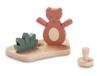

## CHEERFUL BEAR

Does your child love teddy bears? Then the cute wooden bear from hauck's animal world will make a great playmate. Elastic bands in his body let him move. This trains the child's motor skills – and is lots of fun for them.

#### **Cheerful bear**

Does your child love teddy bears? Then the cute wooden bear from hauck's animal world will make a great playmate. Elastic bands in his body let him move. This trains the child's motor skills - and is lots of fun for them.