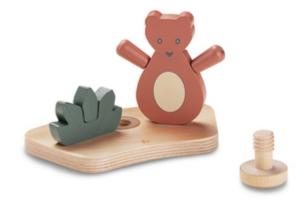

## CHEERFUL BEAR

Does your child love teddy bears? Then the cute wooden bear from hauck's animal world will make a great playmate. Elastic bands in his body let him move. This trains the child's motor skills – and is lots of fun for them.

# EVERYTHING IS WELL-ATTACHED

Fixed to the highchair, with no loose parts: the figures are held on using elastic bands. You simply screw the game to your highchair's Play Tray. This means nothing can fall off.