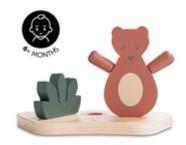

## CHEERFUL BEAR

Does your child love teddy bears? Then the cute wooden bear from hauck's animal world will make a great playmate. Elastic bands in his body let him move. This trains the child's motor skills – and is lots of fun for them.

#### **Cheerful bear**

Does your child love teddy bears? Then the cute wooden bear from hauck's animal world will make a great playmate. Elastic bands in his body let him move. This trains the child's motor skills - and is lots of fun for them.