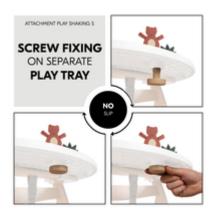

# EVERYTHING IS WELL-ATTACHED

Fixed to the highchair, with no loose parts: the figures are held on using elastic bands. You simply screw the game to your highchair's Play Tray. This means nothing can fall off.

#### Everything is well-attached

Fixed to the highchair, with no loose parts: the figures are held on using elastic bands. You simply screw the game to your highchair's Play Tray. This means nothing can fall off.