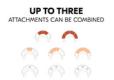

## UP TO THREE TOYS POSSIBLE

The play tray can be individually combined with up to three play attachments that can be bought separately. Either 1 small and 1 large or 3 small ones.

### UP TO THREE ATTACHMENTS CAN BE COMBINED