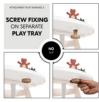

# EVERYTHING IS WELL-ATTACHED

Fixed to the highchair, with no loose parts: the figures are held on using elastic bands. You simply screw the game to your highchair's Play Tray. This means nothing can fall off.

#### Everything is well-attached

Fixed to the highchair, with no loose parts: the figures are held on using elastic bands. You simply screw the game to your highchair's Play Tray. This means nothing can fall off.