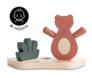

**i**hauck

CHEERFUL BEAR

/ PERFECT FOR THE HIGHCHAIR

/ EVERYTHING IS WELL-ATTACHED

## CHEERFUL BEAR

Does your child love teddy bears? Then the cute wooden bear from hauck's animal world will make a great playmate. Elastic bands in his body let him move. This trains the child's motor skills – and is lots of fun for them.

# PERFECT FOR THE HIGHCHAIR

Do you want to get things done, but keep an eye on your child at the same time? This perfect addition to your Alpha+, Beta+ or Arketa highchair Play Tray will keep your child busy when playing on their own.

# EVERYTHING IS WELL-ATTACHED

Fixed to the highchair, with no loose parts: the figures are held on using elastic bands. You simply screw the game to your highchair's Play Tray. This means nothing can fall off.