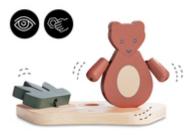

# WITH OR WITHOUT A PLAY TRAY

Whether in the highchair or on the floor: with the Play Shaking S, your child can play anywhere. Because it works just as well with or without the hauck Play Tray.

## GOOD FOR NATURE

Do you love nature? So do we. That's why our Play Shaking S is made of sustainable, FSC®-certified wood. You can count on that!