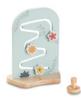

## FOR THE HAPPIEST VIBES

Do you want to let your child enjoy fun and games in their highchair? With the Play Planting S, your little darling can push up flowers to their heart's content. And let them slide down again. Happy vibes guaranteed!

## A TRUE SENSE OF ACHIEVEMENT

Gripping, pushing, letting go: the Play Planting S encourages your child to play, promoting their handeye coordination – quicksense of achievement made easy!

## EVERYTHING IS WELL-ATTACHED

Fixed to the highchair, with no loose parts: the movable flowers run on a track. You simply screw the game to your highchair's Play Tray. This means nothing can fall off.