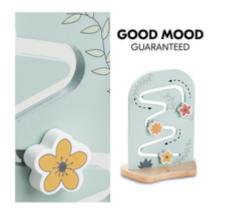

## FOR THE HAPPIEST VIBES

Do you want to let your child enjoy fun and games in their highchair? With the Play Planting S, your little darling can push up flowers to their heart's content. And let them slide down again. Happy vibes guaranteed!

## A TRUE SENSE OF ACHIEVEMENT

Gripping, pushing, letting go: the Play Planting S encourages your child to play, promoting their handeye coordination – quicksense of achievement made easy!