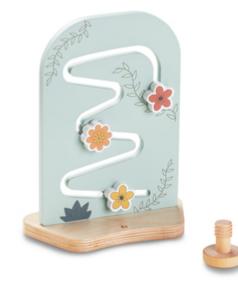

## FOR THE HAPPIEST VIBES

Do you want to let your child enjoy fun and games in their highchair? With the Play Planting S, your little darling can push up flowers to their heart's content. And let them slide down again. Happy vibes guaranteed!

## A TRUE SENSE OF ACHIEVEMENT

Gripping, pushing, letting go: the Play Planting S encourages your child to play, promoting their handeye coordination – quicksense of achievement made easy!

## EVERYTHING IS WELL-ATTACHED

Fixed to the highchair, with no loose parts: the movable flowers run on a track. You simply screw the game to your highchair's Play Tray. This means nothing can fall off.