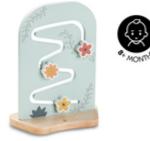

## FOR THE HAPPIEST VIBES

Do you want to let your child enjoy fun and games in their highchair? With the Play Planting S, your little darling can push up flowers to their heart's content. And let them slide down again. Happy vibes guaranteed!

## A TRUE SENSE OF ACHIEVEMENT

Gripping, pushing, letting go: the Play Planting S encourages your child to play, promoting their handeye coordination – quicksense of achievement made easy!

## EVERYTHING IS WELL-ATTACHED

Fixed to the highchair, with no loose parts: the movable flowers run on a track. You simply screw the game to your highchair's Play Tray. This means nothing can fall off.