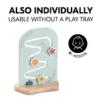

#### ALSO INDIVIDUALLY

USABLE WITHOUT A PLAY TRAY

## WITH OR WITHOUT A PLAY TRAY

Whether in the highchair or on the floor: with the Play Planting S, your child can play anywhere. Because it works just as well with or without the hauck Play Tray.