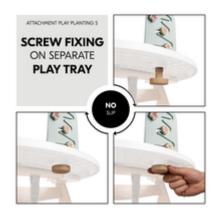

## EVERYTHING IS WELL-ATTACHED

Fixed to the highchair, with no loose parts: the movable flowers run on a track. You simply screw the game to your highchair's Play Tray. This means nothing can fall off.