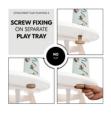

## EVERYTHING IS WELL-ATTACHED

Fixed to the highchair, with no loose parts: the movable flowers run on a track. You simply screw the game to your highchair's Play Tray. This means nothing can fall off.