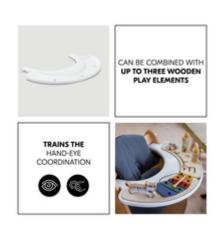

## CAN BE COMBINED WITH UP TO THREE TOY ATTACHMENTS

1

## TRAINS THE HAND-EYE COORDINATION

By combining this play tray with up to three hauck toy attachments (sold separately), your child has not only much fun but also trains their motor and visuals skills.

### Lovely play and learning tray that can be combined with three toys

This play tray allows you to use your wooden highchair Alpha+ or Beta+ even more flexibly, as it keeps your child entertained while you are cooking or doing other chores. In addition, the play tray helps your child training various motor and visual skills by combining it with up to three hauck toy attachments (sold separately). Suitable from 6 months onward.