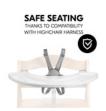

## SAFE SEATING THANKS TO COMPATIBILITY WITH HARNESS

In order for your child to sit safely even while playing, you can use the play together with the highchair harness. Suitable from 6 months onward.

#### Quick, stable and safe to use

The play tray is clicked on the front bar of the wooden highchair in no time and removed just as easily when you no longer need it or switch to eating. The toys, which can be bought separately and switched at any time, can be fixed to the play tray with a wooden screw, preventing them to fall on the floor. In order for your child to sit safely even while playing, you can use the play together with the highchair's 5-point harness and crotch strap.