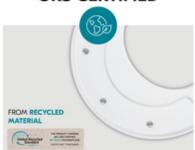

# PLAY TRAY MADE OF RECYCLED MATERIAL

The highchair tray is made of recycled, GRS-certified material that stands for clear social, ecological and chemical production regulations.

### Sustainability to protect the environment

The easy-to-wipe highchair tray is made of recycled material, which is certified to the Global Recycled Standard (GRS). This stands for clear social, ecological and chemical production regulations.