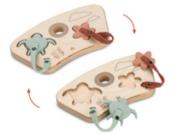

# FOR DOING PUZZLES AND GRASPING

Is your baby discovering the world? The cute and baby-friendly Play Puzzling puzzle pieces arouse their curiosity. And while doing a puzzle, your child trains their motor skills.

# PERFECT FOR THE HIGHCHAIR

Fixed to the highchair, with no loose parts: with the Play Puzzling S, you can snap the pieces onto the puzzle. You screw the game to the Play Tray of your Alpha+, Beta+ or Arketa highchair.

#### Perfect for the highchair

No loose parts: with the Play Puzzling S, you can snap the puzzle pieces onto the puzzle using a push button. Screw the game to the Play Tray of your Alpha+, Beta+ or Arketa highchair.