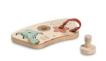

### Shipping

- Wooden mounting screw
- Puzzle

### Dimensions

Built up

7.5 x 4.3 x 2 in

Age information

from 10 months