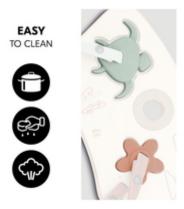

## VERY EASY TO CLEAN

Did your baby have the puzzle pieces in their mouth? Or did they throw them down? Then just boil them. You can also rinse them or steam them – and sterilise them in the vaporiser.

Did your baby have the puzzle pieces in their mouths? Or did they throw them down? Then just boil them. You can also rinse them or steam them – and sterilise them in the vaporiser.