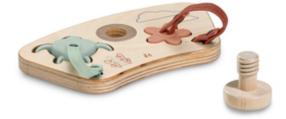

# PERFECT FOR THE HIGHCHAIR

Fixed to the highchair, with no loose parts: with the Play Puzzling S, you can snap the pieces onto the puzzle. You screw the game to the Play Tray of your Alpha+, Beta+ or Arketa highchair.

# WITH OR WITHOUT A PLAY TRAY

Whether in the highchair or on the floor: the Play Puzzling S also works without a hauck Play Tray. And you can take the silicone parts with you wherever you go.

#### Perfect for the highchair

No loose parts: with the Play Puzzling S, you can snap the puzzle pieces onto the puzzle using a push button. Screw the game to the Play Tray of your Alpha+, Beta+ or Arketa highchair.