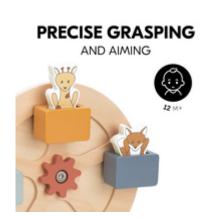

#### PRECISE GRASPING AND AIMING

In and out of the pod: the animals fit right in. This way, your child learns to grasp and aim precisely. Perfect training of hand–eye coordination – from 12 months.

#### A big wheel full of animals

Let's circle through the air! And put the cute hauck animals on the wooden Ferris wheel: with the Play Fun Fair S, your child invents their own fairground stories.

In and out of the pod: the animals fit right in. This way, your child learns to grasp and aim precisely. A perfect workout for hand—eye coordination and motor skills – from 12 months.