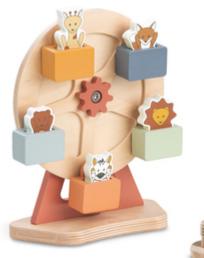

## A FERRIS WHEEL FULL OF ANIMALS

Let's circle through the air! And put the cute hauck animals on the wooden Ferris wheel: with the lovingly designed Play Fun Fair S, your child invents their very own fairground stories.

#### A big wheel full of animals

Let's circle through the air! And put the cute hauck animals on the wooden Ferris wheel: with the Play Fun Fair S, your child invents their own fairground stories.

In and out of the pod: the animals fit right in. This way, your child learns to grasp and aim precisely. A perfect workout for hand—eye coordination and motor skills – from 12 months.