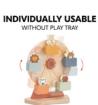

#### INDIVIDUALLY USABLE

WITHOUT PLAY TRAY

#### WITH OR WITHOUT A PLAY TRAY

Whether in the highchair or on the floor: with the Play Fun Fair S, your child can also play without a hauck Play Tray. And take the individual animals with them – perfect when on the go.

#### With or without a Play Tray

Your child can enjoy the Play Fun Fair S even without a Play Tray. And take the individual animals with them – perfect when on the go.

Do you love nature? So do we. That's why our Play Fun Fair S is made of sustainable, FSC®-certified wood and painted with water-based paints. You can count on that!