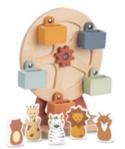

#### WITH OR WITHOUT A PLAY TRAY

Whether in the highchair or on the floor: with the Play Fun Fair S, your child can also play without a hauck Play Tray. And take the individual animals with them – perfect when on the go.

#### With or without a Play Tray

Your child can enjoy the Play Fun Fair S even without a Play Tray. And take the individual animals with them – perfect when on the go.

Do you love nature? So do we. That's why our Play Fun Fair S is made of sustainable, FSC®-certified wood and painted with water-based paints. You can count on that!