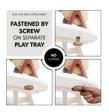

#### **EASY TO ATTACH**

A wooden screw is all it takes: it's easy to screw the Play Fun Fair S to the Play Tray of your hauck highchair. This ensures the toy is securely fastened and can easily be removed again.

A wooden screw is all it takes: it's easy to screw the Play Fun Fair S to the Play Tray of your hauck highchair. This ensures the toy is securely fastened and can easily be removed again.