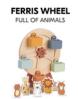

A BIG WHEEL FULL OF ANIMALS

1

PRECISE GRASPING AND AIMING

1

EASY TO ATTACH TO THE HIGHCHAIR

## A FERRIS WHEEL FULL OF ANIMALS

Let's circle through the air! And put the cute hauck animals on the wooden Ferris wheel: with the lovingly designed Play Fun Fair S, your child invents their very own fairground stories.

#### A big wheel full of animals

Let's circle through the air! And put the cute hauck animals on the wooden Ferris wheel: with the Play Fun Fair S, your child invents their own fairground stories.

In and out of the pod: the animals fit right in. This way, your child learns to grasp and aim precisely. A perfect workout for hand—eye coordination and motor skills – from 12 months.