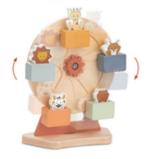

## A FERRIS WHEEL FULL OF ANIMALS

Let's circle through the air! And put the cute hauck animals on the wooden Ferris wheel: with the lovingly designed Play Fun Fair S, your child invents their very own fairground stories.

#### A big wheel full of animals

Let's circle through the air! And put the cute hauck animals on the wooden Ferris wheel: with the Play Fun Fair S, your child invents their own fairground stories.

In and out of the pod: the animals fit right in. This way, your child learns to grasp and aim precisely. A perfect workout for hand—eye coordination and motor skills – from 12 months.