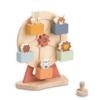

## A FERRIS WHEEL FULL OF ANIMALS

Let's circle through the air! And put the cute hauck animals on the wooden Ferris wheel: with the lovingly designed Play Fun Fair S, your child invents their very own fairground stories.

#### A big wheel full of animals

Let's circle through the air! And put the cute hauck animals on the wooden Ferris wheel: with the Play Fun Fair S, your child invents their own fairground stories.

In and out of the pod: the animals fit right in. This way, your child learns to grasp and aim precisely. A perfect workout for hand—eye coordination and motor skills – from 12 months.