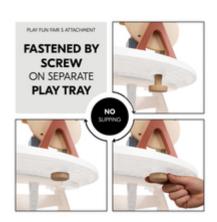

#### **EASY TO ATTACH**

A wooden screw is all it takes: it's easy to screw the Play Fun Fair S to the Play Tray of your hauck highchair. This ensures the toy is securely fastened and can easily be removed again.

A wooden screw is all it takes: it's easy to screw the Play Fun Fair S to the Play Tray of your hauck highchair. This ensures the toy is securely fastened and can easily be removed again.