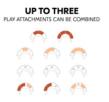

### UP TO THREE PLAY ATTACHMENTS CAN BE COMBINED

## UP TO THREE TOYS CAN BE COMBINED

Variety guaranteed: the Play Tray can be used with up to three hauck toy attachments. You can easily switch them so that your child can train different skills at the same time.