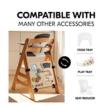

## FITS MANY OTHER ACCESSORIES

Perfect combination: combine the highchair Play Board with other hauck accessories for your wooden highchair. Seat reducer, seat cushion, tray or play board - it all fits!

# COMPATIBLE WITH MANY OTHER ACCESSORIES

#### Fits many other accessories

Perfect combination: combine the highchair Play Board with other hauck accessories for your wooden highchair. Seat reducer, seat cushion, tray or play board - it all fits!