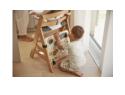

## QUICKLY ATTACHED

To attach: simply attach the Highchair Play Board quickly and easily to your wooden highchair with the hook and loop fasteners – so that you have more time for the important things.

#### **Quickly attached**

The Highchair Play Board is quick and easy to attach with the hook and loop fasteners, leaving you more time for the important things.