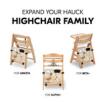

## EXPAND YOUR HAUCK HIGHCHAIR FAMILY

Multifunctional: use your sturdy Alpha+, Beta+ or Arketa highchair as the frame for the bead maze. This saves space and the toy is ready for play.

#### Expand your hauck highchair family

Multifunctional: use your sturdy Alpha+, Beta+ or Arketa highchair as the frame for the bead maze. This saves space and the toy is ready for play.