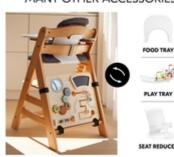

## FITS MANY OTHER ACCESSORIES

Perfect combination: combine the highchair Play Board with other hauck accessories for your wooden highchair. Seat reducer, seat cushion, tray or play board - it all fits!

# COMPATIBLE WITH MANY OTHER ACCESSORIES

#### Fits many other accessories

Perfect combination: combine the highchair Play Board with other hauck accessories for your wooden highchair. Seat reducer, seat cushion, tray or play board - it all fits!