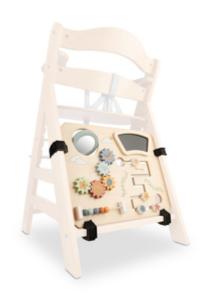

## FUN AND LEARNING IN ONE

For little explorers: cogwheels, mirrors, blackboard and bead maze. The Highchair Play Board keeps your child busy for hours and sharpens their senses through play.

#### Great fun and a source of learning

For little explorers: cogwheels, mirrors, blackboard and bead maze. The Highchair Play Board keeps your child busy for hours and sharpens their senses through play.

## HIGHCHAIR PLAY BOARD ACTIVITY BOARD FOR HAUCK WOODEN HIGHCHAIRS