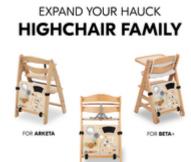

## EXPAND YOUR HAUCK HIGHCHAIR FAMILY

Multifunctional: use your sturdy Alpha+, Beta+ or Arketa highchair as the frame for the bead maze. This saves space and the toy is ready for play.

#### Expand your hauck highchair family

Multifunctional: use your sturdy Alpha+, Beta+ or Arketa highchair as the frame for the bead maze. This saves space and the toy is ready for play.