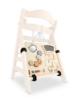

## EXPAND YOUR HAUCK HIGHCHAIR FAMILY

Multifunctional: use your sturdy Alpha+, Beta+ or Arketa highchair as the frame for the bead maze. This saves space and the toy is ready for play.

#### Expand your hauck highchair family

Multifunctional: use your sturdy Alpha+, Beta+ or Arketa highchair as the frame for the bead maze. This saves space and the toy is ready for play.