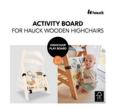

### **FUN AND LEARNING IN ONE**

/

ALPHA+, BETA+ OR ARKETA HIGHCHAIR AS A FRAME

1

GOOD FOR NATURE - MADE FROM FSC® CERTIFIED WOOD

## FUN AND LEARNING IN ONE

For little explorers: cogwheels, mirrors, blackboard and bead maze. The Highchair Play Board keeps your child busy for hours and sharpens their senses through play.

## EXPAND YOUR HAUCK HIGHCHAIR FAMILY

Multifunctional: use your sturdy Alpha+, Beta+ or Arketa highchair as the frame for the bead maze. This saves space and the toy is ready for play.

## HIGHCHAIR PLAY BOARD ACTIVITY BOARD FOR HAUCK WOODEN HIGHCHAIRS