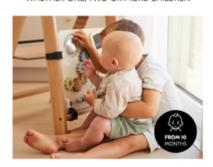

## MORE FUN TOGETHER!

A Play Board for everyone: the motor skills board is a fun toy for one, two or more children from 10 months upwards to play with. Turning, pushing, colouring and discovering is even more fun!

### More fun together!

A Play Board for everyone: the motor skills board is a fun toy for one, two or more children from 10 months upwards to play with. Turning, pushing, colouring and discovering is even more fun!