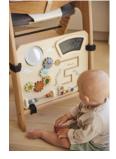

## FUN AND LEARNING IN ONE

For little explorers: cogwheels, mirrors, blackboard and bead maze. The Highchair Play Board keeps your child busy for hours and sharpens their senses through play.

#### Great fun and a source of learning

For little explorers: cogwheels, mirrors, blackboard and bead maze. The Highchair Play Board keeps your child busy for hours and sharpens their senses through play.