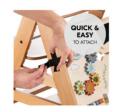

## QUICKLY ATTACHED

To attach: simply attach the Highchair Play Board quickly and easily to your wooden highchair with the hook and loop fasteners – so that you have more time for the important things.

#### **Quickly attached**

The Highchair Play Board is quick and easy to attach with the hook and loop fasteners, leaving you more time for the important things.