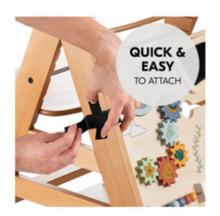

## QUICKLY ATTACHED

To attach: simply attach the Highchair Play Board quickly and easily to your wooden highchair with the hook and loop fasteners – so that you have more time for the important things.

#### **Quickly attached**

The Highchair Play Board is quick and easy to attach with the hook and loop fasteners, leaving you more time for the important things.