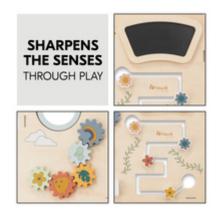

## FUN AND LEARNING IN ONE

For little explorers: cogwheels, mirrors, blackboard and bead maze. The Highchair Play Board keeps your child busy for hours and sharpens their senses through play.

#### Great fun and a source of learning

For little explorers: cogwheels, mirrors, blackboard and bead maze. The Highchair Play Board keeps your child busy for hours and sharpens their senses through play.