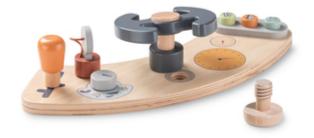

# YOUR HIGHCHAIR BECOMES A VEHICLE

Children love to pretend drive! Transform your Alpha+, Beta+ or Arketa wooden highchair into your child's first vehicle with the Play Cockpit!

## STEERING, SHIFTING GEARS, PRESSING BUTTONS

Off you go: the interactive cockpit with steering wheel, gear lever and buttons helps develop fine motor skills and dexterity. Every drive is an expedition!

### NOTHING FALLS OFF

Even on wild rides! Everything is securely fastened, no loose parts. With the key and steering wheel attached to the Play Cockpit with a strap, nothing is lost and you never have to pick up anything.

### FROM CAR TO AEROPLANE

Car, boat or plane: with the movable gear lever, steering wheel and buttons on the cockpit, the highchair becomes a playground. Even the weather can be freely selected.

### **EASY TO ATTACH**

Just one wooden screw: simply screw the Play Cockpit to the Play Tray of your hauck wooden highchair. It is securely fastened and easily detached again.

#### Your highchair becomes a vehicle

Children love to pretend drive! Transform your Alpha+, Beta+ or Arketa wooden highchair into your child's first vehicle with the Play Cockpit! The interactive cockpit with steering wheel, gear lever and buttons promotes fine motor skills and dexterity. Every drive is an expedition!

#### Nothing falls off

Even on wild rides! Everything is securely fastened, no loose parts. With the key and steering wheel attached to the Play Cockpit with a strap, nothing is lost and you never have to pick up anything. Car, boat or plane: with the movable gear lever, steering wheel and buttons on the cockpit, the highchair becomes a playground.

#### Easy to attach

Just one wooden screw: simply screw the Play Cockpit to the Play Tray of your hauck wooden highchair. It is securely fastened and easily detached again. The Play Cockpit is just as much fun on its own on the floor - which becomes a road, a river or airspace.