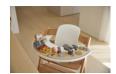

### **EASY TO ATTACH**

Just one wooden screw: simply screw the Play Cockpit to the Play Tray of your hauck wooden highchair. It is securely fastened and easily detached again.

#### Easy to attach

Just one wooden screw: simply screw the Play Cockpit to the Play Tray of your hauck wooden highchair. It is securely fastened and easily detached again. The Play Cockpit is just as much fun on its own on the floor - which becomes a road, a river or airspace.