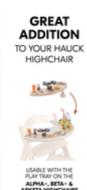

### **EASY TO ATTACH**

Just one wooden screw: simply screw the Play Cockpit to the Play Tray of your hauck wooden highchair. It is securely fastened and easily detached again.

### WITH AND WITHOUT PLAY TRAY

Whether in a highchair or on the floor: Your child can also play with the Play Cockpit without the hauck Play Tray. Your floor simply becomes a road, a river or airspace.

#### Easy to attach

Just one wooden screw: simply screw the Play Cockpit to the Play Tray of your hauck wooden highchair. It is securely fastened and easily detached again. The Play Cockpit is just as much fun on its own on the floor - which becomes a road, a river or airspace.