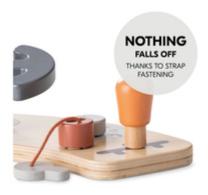

### NOTHING FALLS OFF

Even on wild rides! Everything is securely fastened, no loose parts. With the key and steering wheel attached to the Play Cockpit with a strap, nothing is lost and you never have to pick up anything.

#### Nothing falls off

Even on wild rides! Everything is securely fastened, no loose parts. With the key and steering wheel attached to the Play Cockpit with a strap, nothing is lost and you never have to pick up anything. Car, boat or plane: with the movable gear lever, steering wheel and buttons on the cockpit, the highchair becomes a playground.