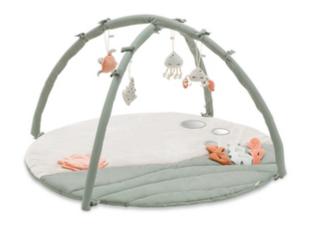

## RELAX N WATCH A PLAY MAT WITH LOTS OF SURPRISES

## ALWAYS SOMETHING TO DISCOVER

Whether they are lying, sitting or crawling, your clever child will always discover something new on the Relax N Watch play mat. The quilt with toy arch is fun right from birth.

### SOFT TOY ARCH

The toy arch is made from fibreglass with a foam covering. So your baby is in the best of hands.