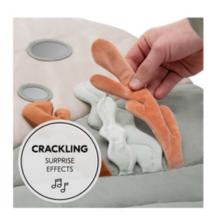

### **RUSTLING SURPRISES**

Fabric mussels embroidered onto the play quilt allow toy animals to be hidden to surprise your baby. Babies will also love the seaweed that makes rustling sounds.

#### Rustling surprises

Fabric mussels embroidered onto the play quilt allow toy animals to be hidden to surprise your baby. Babies will also love the seaweed that makes rustling sounds.

The squeaky crab, the rattling jellyfish, the embroidered mussel and the tortoise with the mirror: Each of these toys can be removed and interchanged so that the toy arch will always provide your baby with variety.