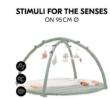

### STIMULI FOR THE SENSES ON 95 CM Ø

### RELAX N WATCH A PLAY MAT WITH LOTS OF SURPRISES

Product net weight 2,66 kg 5.86 lb / US

**Dimensions** 

**Built up** 37.4 x 37.4 x 22.4 in

**Diameter** 95 cm

**Age information** 0 - 36 months