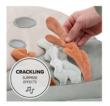

### **RUSTLING SURPRISES**

Fabric mussels embroidered onto the play quilt allow toy animals to be hidden to surprise your baby. Babies will also love the seaweed that makes rustling sounds.

#### Rustling surprises

Fabric mussels embroidered onto the play quilt allow toy animals to be hidden to surprise your baby. Babies will also love the seaweed that makes rustling sounds.

The squeaky crab, the rattling jellyfish, the embroidered mussel and the tortoise with the mirror: Each of these toys can be removed and interchanged so that the toy arch will always provide your baby with variety.