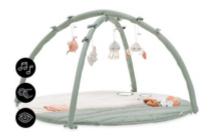

## SIGHTS, SOUNDS AND TEXTURES FOR THE SENSES

A glance in the mirror will turn the head of any baby – a great game to stimulate your baby's vision. The arch has animals that make funny noises – great for baby's hearing!

A glance in the mirror will turn the head of any baby – a great game to stimulate your baby's vision. The arch has animals that make funny noises – great for baby's hearing!

### SOFT TOY ARCH

The toy arch is made from fibreglass with a foam covering. So your baby is in the best of hands.

The toy arch is made from fibreglass with a foam covering. So your baby is in the best of hands.