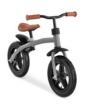

### Lifestyle Images

The E Z Rider 12 from hauck is light beginners' bike. The balance bike combines solid design and immediate riding pleasure for children aged 2-4 years. It trains the motor skills, the sense of balance and the endurance of the child. It also enables a smooth transition to the bicycle without support wheels.

Active in all weather. The E Z Rider 12 is a 12" wheel ride-on for active children.

Side-reinforced handles, pneumatic tyres and fenders offer optimum comfort in all weather conditions.

The saddle and handlebar are height adjustable and can therefore be adapted to the size of the child.