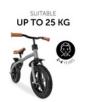

# E Z RIDER 12

Product net weight 3,75 kg 8.27 lb / US

**Dimensions** 

**Built up** 33.5 x 16.9 x 22 in

**Age information** 2 - 4 years

Max. load 55 lbs

Wheels

Wheel type Air wheel