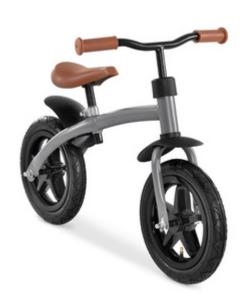

### Lifestyle Images

The E Z Rider 12 from hauck is light beginners' bike. The balance bike combines solid design and immediate riding pleasure for children aged 2-4 years. It trains the motor skills, the sense of balance and the endurance of the child. It also enables a smooth transition to the bicycle without support wheels.

Active in all weather. The E Z Rider 12 is a 12" wheel ride-on for active children.

Side-reinforced handles, pneumatic tyres and fenders offer optimum comfort in all weather conditions.

The saddle and handlebar are height adjustable and can therefore be adapted to the size of the child.

The E Z Rider 12 weighs only 8.4 lb, is easy to carry or transport in a car.