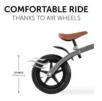

Active in all weather. The E Z Rider 12 is a 12" wheel ride-on for active children.

Side-reinforced handles, pneumatic tyres and fenders offer optimum comfort in all weather conditions.

The saddle and handlebar are height adjustable and can therefore be adapted to the size of the child.