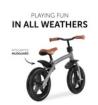

Active in all weather. The E Z Rider 12 is a 12" wheel ride-on for active children.

Side-reinforced handles, pneumatic tyres and fenders offer optimum comfort in all weather conditions.

The saddle and handlebar are height adjustable and can therefore be adapted to the size of the child.