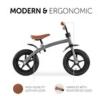

Active in all weather. The E Z Rider 12 is a 12" wheel ride-on for active children.

Side-reinforced handles, pneumatic tyres and fenders offer optimum comfort in all weather conditions.

The saddle and handlebar are height adjustable and can therefore be adapted to the size of the child.