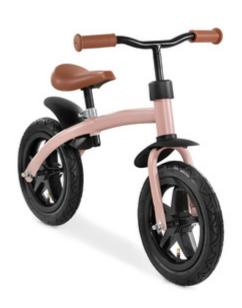

### Lifestyle Images

The E Z Rider 12 from hauck is light beginners' bike. The balance bike combines solid design and immediate riding pleasure for children aged 2-4 years. It trains the motor skills, the sense of balance and the endurance of the child. It also enables a smooth transition to the bicycle without support wheels.

Active in all weather. The E Z Rider 12 is a 12" wheel ride-on for active children.

Side-reinforced handles, pneumatic tyres and fenders offer optimum comfort in all weather conditions.

The saddle and handlebar are height adjustable and can therefore be adapted to the size of the child.

The E Z Rider 12 weighs only 8.4 lb, is easy to carry or transport in a car.