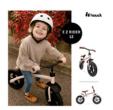

### Lifestyle Images

The E Z Rider 12 from hauck is light beginners' bike. The balance bike combines solid design and immediate riding pleasure for children aged 2-4 years. It trains the motor skills, the sense of balance and the endurance of the child. It also enables a smooth transition to the bicycle without support wheels.

Active in all weather. The E Z Rider 12 is a 12" wheel ride-on for active children.

Side-reinforced handles, pneumatic tyres and fenders offer optimum comfort in all weather conditions.

The saddle and handlebar are height adjustable and can therefore be adapted to the size of the child.