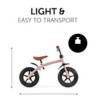

ROOT 1



# E Z RIDER 12

# **%** hauck

# **Product Images**



















### Lifestyle Images













The E Z Rider 12 from hauck is light beginners' bike. The balance bike combines solid design and immediate riding pleasure for children aged 2-4 years. It trains the motor skills, the sense of balance and the endurance of the child. It also enables a smooth transition to the bicycle without support wheels.

Active in all weather. The E Z Rider 12 is a 12" wheel ride-on for active children.

Side-reinforced handles, pneumatic tyres and fenders offer optimum comfort in all weather conditions.

The saddle and handlebar are height adjustable and can therefore be adapted to the size of the child.

The E Z Rider 12 weighs only 8.4 lb, is easy to carry or transport in a car.

#### **Shipping**

- Instruction manual
- Vehicle

# E Z RIDER 12



Product net wei