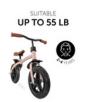

# E Z RIDER 12

Product net weight 3,75 kg 8.27 lb / US

**Dimensions** 

**Built up** 33.5 x 16.9 x 22 in

**Age information** 2 - 4 years

Max. load 55 lbs

Wheels

Wheel type Air wheel