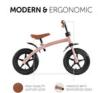

Active in all weather. The E Z Rider 12 is a 12" wheel ride-on for active children.

Side-reinforced handles, pneumatic tyres and fenders offer optimum comfort in all weather conditions.

The saddle and handlebar are height adjustable and can therefore be adapted to the size of the child.