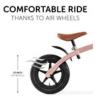

Active in all weather. The E Z Rider 12 is a 12" wheel ride-on for active children.

Side-reinforced handles, pneumatic tyres and fenders offer optimum comfort in all weather conditions.

The saddle and handlebar are height adjustable and can therefore be adapted to the size of the child.