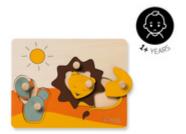

#### PUZZLE FUN FOR 1 YEAR OLDS

The jigsaw puzzle is suitable for your child from 12 months onward. The high-quality workmanship ensures lots puzzle fun for a long time.

#### Playful learning of hand-eye coordination

The lovingly designed puzzle consists of a wooden board with shapes for the puzzle pieces in form of animals. Thanks to the practical knobs, your child can easily grasp each piece. By grasping and sticking the pieces into place, your child makes up an animal, while training shapes, memory, fine motor skills, hand-eye coordination and concentration.