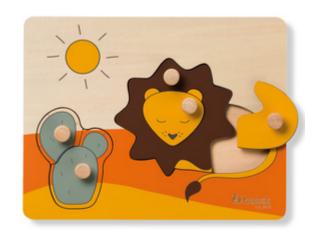

# EASY TO GRASP AND CHILD-FRIENDLY DESIGN

The lovingly designed puzzle consists of a wooden board with shapes for the puzzle pieces in form of animals. Thanks to the practical knobs, your child can easily grasp each piece.

#### Playful learning of hand-eye coordination

The lovingly designed puzzle consists of a wooden board with shapes for the puzzle pieces in form of animals. Thanks to the practical knobs, your child can easily grasp each piece. By grasping and sticking the pieces into place, your child makes up an animal, while training shapes, memory, fine motor skills, hand-eye coordination and concentration.