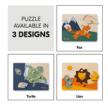

#### HARMONIOUS DESIGNS AND COLOURS

The puzzle is available in three different designs and colours, providing plenty of joy for girls and boys.

#### Ideal gift for family and friends in neutral colours

The jigsaw puzzle is suitable for girls and boys from 12 month onward, beign a fantastic gift for family and friends. The puzzle is available in three different designs and colours.