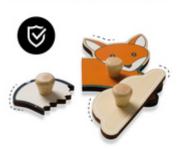

### EASY TO GRASP AND CHILD-FRIENDLY DESIGN

The lovingly designed puzzle consists of a wooden board with shapes for the puzzle pieces in form of animals. Thanks to the practical knobs, your child can easily grasp each piece.

### EASY TO GRASP THANKS TO PRACTICAL KNOBS