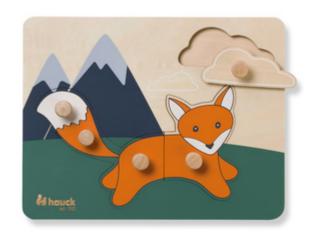

# PUZZLING TRAINS REMEMBERING AND MATCHING SHAPES

By grasping and sticking the pieces into place, your child makes up an animal, while training shapes, memory, fine motor skills, hand-eye coordination and concentration.

### EASY TO GRASP AND CHILD-FRIENDLY DESIGN

The lovingly designed puzzle consists of a wooden board with shapes for the puzzle pieces in form of animals. Thanks to the practical knobs, your child can easily grasp each piece.

#### Playful learning of hand-eye coordination

The lovingly designed puzzle consists of a wooden board with shapes for the puzzle pieces in form of animals. Thanks to the practical knobs, your child can easily grasp each piece. By grasping and sticking the pieces into place, your child makes up an animal, while training shapes, memory, fine motor skills, hand-eye coordination and concentration.