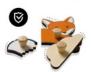

### EASY TO GRASP AND CHILD-FRIENDLY DESIGN

The lovingly designed puzzle consists of a wooden board with shapes for the puzzle pieces in form of animals. Thanks to the practical knobs, your child can easily grasp each piece.

### EASY TO GRASP THANKS TO PRACTICAL KNOBS