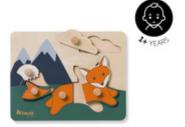

#### PUZZLE FUN FOR 1 YEAR OLDS

The jigsaw puzzle is suitable for your child from 12 months onward. The high-quality workmanship ensures lots puzzle fun for a long time.

#### HARMONIOUS DESIGNS AND COLOURS

The puzzle is available in three different designs and colours, providing plenty of joy for girls and boys.