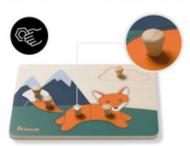

### EASY TO GRASP THANKS TO PRACTICAL KNOBS

### EASY TO GRASP AND CHILD-FRIENDLY DESIGN

The lovingly designed puzzle consists of a wooden board with shapes for the puzzle pieces in form of animals. Thanks to the practical knobs, your child can easily grasp each piece.

#### Playful learning of hand-eye coordination

The lovingly designed puzzle consists of a wooden board with shapes for the puzzle pieces in form of animals. Thanks to the practical knobs, your child can easily grasp each piece. By grasping and sticking the pieces into place, your child makes up an animal, while training shapes, memory, fine motor skills, hand-eye coordination and concentration.