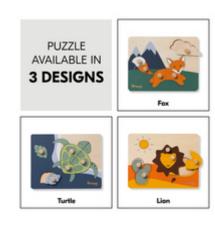

#### HARMONIOUS DESIGNS AND COLOURS

The puzzle is available in three different designs and colours, providing plenty of joy for girls and boys.