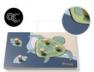

# EASY TO GRASP AND CHILD-FRIENDLY DESIGN

The lovingly designed puzzle consists of a wooden board with shapes for the puzzle pieces in form of animals. Thanks to the practical knobs, your child can easily grasp each piece.

#### Playful learning of hand-eye coordination

The lovingly designed puzzle consists of a wooden board with shapes for the puzzle pieces in form of animals. Thanks to the practical knobs, your child can easily grasp each piece. By grasping and sticking the pieces into place, your child makes up an animal, while training shapes, memory, fine motor skills, hand-eye coordination and concentration.