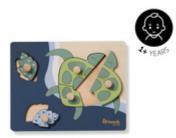

# PUZZLE FUN FOR 1 YEAR OLDS

The jigsaw puzzle is suitable for your child from 12 months onward. The high-quality workmanship ensures lots puzzle fun for a long time.

#### Ideal gift for family and friends in neutral colours

The jigsaw puzzle is suitable for girls and boys from 12 month onward, beign a fantastic gift for family and friends. The puzzle is available in three different designs and colours.