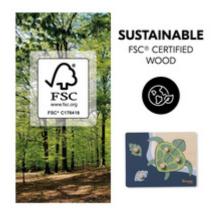

# SUSTAINABLE TOY MADE OF FSC®-CERTIFIED WOOD

The toy is made of wood that derives from FSC®certified forests and is therefore fun to play with for a long time. This ensures a sustainable and ecological forestry that protects plants and animals.

#### Sustainable toy made of FSC®-certified wood

The toy is made of wood that derives from FSC®-certified forests and is therefore fun to play with for a long time. This ensures a sustainable and ecological forestry that protects plants and animals. The high-quality workmanship and rounded edges ensure a safe and long-lasting puzzle fun.