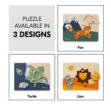

## HARMONIOUS DESIGNS AND COLOURS

The puzzle is available in three different designs and colours, providing plenty of joy for girls and boys.

#### Ideal gift for family and friends in neutral colours

The jigsaw puzzle is suitable for girls and boys from 12 month onward, beign a fantastic gift for family and friends. The puzzle is available in three different designs and colours.