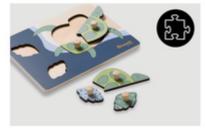

# PUZZLING TRAINS REMEMBERING AND MATCHING SHAPES

By grasping and sticking the pieces into place, your child makes up an animal, while training shapes, memory, fine motor skills, hand-eye coordination and concentration.

#### Playful learning of hand-eye coordination

The lovingly designed puzzle consists of a wooden board with shapes for the puzzle pieces in form of animals. Thanks to the practical knobs, your child can easily grasp each piece. By grasping and sticking the pieces into place, your child makes up an animal, while training shapes, memory, fine motor skills, hand-eye coordination and concentration.