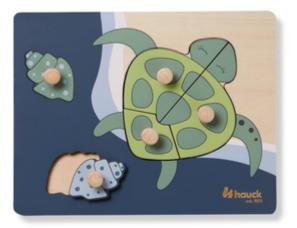

# PUZZLING TRAINS REMEMBERING AND MATCHING SHAPES

By grasping and sticking the pieces into place, your child makes up an animal, while training shapes, memory, fine motor skills, hand-eye coordination and concentration.

# EASY TO GRASP AND CHILD-FRIENDLY DESIGN

The lovingly designed puzzle consists of a wooden board with shapes for the puzzle pieces in form of animals. Thanks to the practical knobs, your child can easily grasp each piece.

#### Playful learning of hand-eye coordination

The lovingly designed puzzle consists of a wooden board with shapes for the puzzle pieces in form of animals. Thanks to the practical knobs, your child can easily grasp each piece. By grasping and sticking the pieces into place, your child makes up an animal, while training shapes, memory, fine motor skills, hand-eye coordination and concentration.