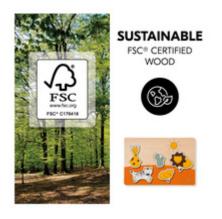

# SUSTAINABLE TOY MADE OF FSC®-CERTIFIED WOOD

The toy is made of wood that derives from FSC®certified forests and is therefore fun to play with for a long time. This ensures a sustainable and ecological forestry that protects plants and animals.

#### Sustainable toy made of FSC®-certified wood

The toy is made of wood that derives from FSC®-certified forests and is therefore fun to play with for a long time. This ensures a sustainable and ecological forestry that protects plants and animals. The high-quality workmanship and rounded edges ensure a safe and long-lasting puzzle fun.