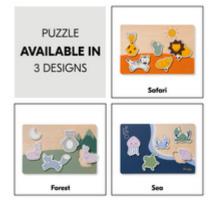

## HARMONIOUS DESIGNS AND COLOURS

The puzzle is available in three different designs and colours, providing plenty of joy for girls and boys.

#### Ideal gift for family and friends in neutral colours

The jigsaw puzzle is suitable for girls and boys from 12 month onward, beign a fantastic gift for family and friends. The puzzle is available in three different designs and colours.