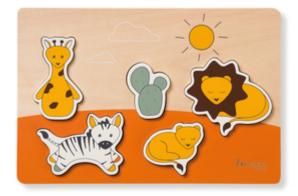

## PUZZLING TRAINS REMEMBERING AND MATCHING SHAPES

By grasping and sticking the pieces into place, your child makes up an animal, while training shapes, memory, fine motor skills, hand-eye coordination and concentration.

## EASY TO GRASP AND CHILD-FRIENDLY DESIGN

The lovingly designed puzzle consists of a wooden board with shapes for the puzzle pieces in form of animals. The pieces are easy to grasp and to puzzle.