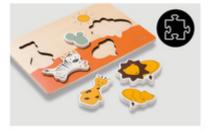

## PUZZLING TRAINS REMEMBERING AND MATCHING SHAPES

By grasping and sticking the pieces into place, your child makes up an animal, while training shapes, memory, fine motor skills, hand-eye coordination and concentration.

#### Playful learning of hand-eye coordination

The lovingly designed puzzle consists of a wooden board with shapes for the puzzle pieces in form of animals. By grasping and sticking the pieces into place, your child makes up an animal, while training shapes, memory, fine motor skills, hand-eye coordination and concentration.