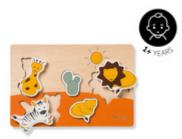

## EASY TO GRASP AND CHILD-FRIENDLY DESIGN

The lovingly designed puzzle consists of a wooden board with shapes for the puzzle pieces in form of animals. The pieces are easy to grasp and to puzzle.

## PUZZLE FUN FOR 1 YEAR OLDS

The jigsaw puzzle is suitable for your child from 12 months onward. The high-quality workmanship ensures lots puzzle fun for a long time.