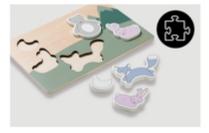

# PUZZLING TRAINS REMEMBERING AND MATCHING SHAPES

By grasping and sticking the pieces into place, your child makes up an animal, while training shapes, memory, fine motor skills, hand-eye coordination and concentration.

# EASY TO GRASP AND CHILD-FRIENDLY DESIGN

The lovingly designed puzzle consists of a wooden board with shapes for the puzzle pieces in form of animals. The pieces are easy to grasp and to puzzle.