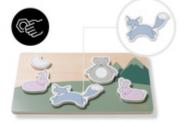

# PUZZLING TRAINS REMEMBERING AND MATCHING SHAPES

By grasping and sticking the pieces into place, your child makes up an animal, while training shapes, memory, fine motor skills, hand-eye coordination and concentration.

#### Playful learning of hand-eye coordination

The lovingly designed puzzle consists of a wooden board with shapes for the puzzle pieces in form of animals. By grasping and sticking the pieces into place, your child makes up an animal, while training shapes, memory, fine motor skills, hand-eye coordination and concentration.