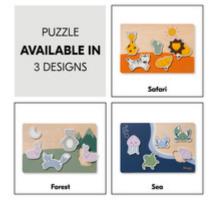

# HARMONIOUS DESIGNS AND COLOURS

The puzzle is available in three different designs and colours, providing plenty of joy for girls and boys.

#### Ideal gift for family and friends in neutral colours

The jigsaw puzzle is suitable for girls and boys from 12 month onward, beign a fantastic gift for family and friends. The puzzle is available in three different designs and colours.