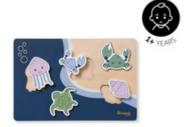

## PUZZLE FUN FOR 1 YEAR OLDS

The jigsaw puzzle is suitable for your child from 12 months onward. The high-quality workmanship ensures lots puzzle fun for a long time.