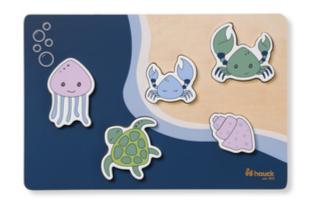

## PUZZLING TRAINS REMEMBERING AND MATCHING SHAPES

By grasping and sticking the pieces into place, your child makes up an animal, while training shapes, memory, fine motor skills, hand-eye coordination and concentration.

## EASY TO GRASP AND CHILD-FRIENDLY DESIGN

The lovingly designed puzzle consists of a wooden board with shapes for the puzzle pieces in form of animals. The pieces are easy to grasp and to puzzle.

#### Playful learning of hand-eye coordination

The lovingly designed puzzle consists of a wooden board with shapes for the puzzle pieces in form of animals. By grasping and sticking the pieces into place, your child makes up an animal, while training shapes, memory, fine motor skills, hand-eye coordination and concentration.