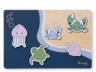

## HARMONIOUS DESIGNS AND COLOURS

The puzzle is available in three different designs and colours, providing plenty of joy for girls and boys.

#### Ideal gift for family and friends in neutral colours

The jigsaw puzzle is suitable for girls and boys from 12 month onward, beign a fantastic gift for family and friends. The puzzle is available in three different designs and colours.