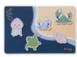

## HARMONIOUS DESIGNS AND COLOURS

The puzzle is available in three different designs and colours, providing plenty of joy for girls and boys.

#### Ideal gift for family and friends in neutral colours

The jigsaw puzzle is suitable for girls and boys from 12 month onward, beign a fantastic gift for family and friends. The puzzle is available in three different designs and colours.