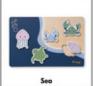

## HARMONIOUS DESIGNS AND COLOURS

The puzzle is available in three different designs and colours, providing plenty of joy for girls and boys.

#### Ideal gift for family and friends in neutral colours

The jigsaw puzzle is suitable for girls and boys from 12 month onward, beign a fantastic gift for family and friends. The puzzle is available in three different designs and colours.