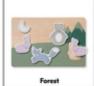

## HARMONIOUS DESIGNS AND COLOURS

The puzzle is available in three different designs and colours, providing plenty of joy for girls and boys.

#### Ideal gift for family and friends in neutral colours

The jigsaw puzzle is suitable for girls and boys from 12 month onward, beign a fantastic gift for family and friends. The puzzle is available in three different designs and colours.