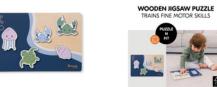

### WOODEN JIGSAW PUZZLE PROMOTES FINE MOTOR SKILLS

#### Puzzle N Fit - Wooden jigsaw puzzle promotes fine motor skills

#### Playful learning of hand-eye coordination

The lovingly designed puzzle consists of a wooden board with shapes for the puzzle pieces in form of animals. By grasping and sticking the pieces into place, your child makes up an animal, while training shapes, memory, fine motor skills, hand-eye coordination and concentration.