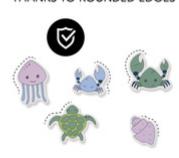

## PROTECTED BY ROUNDED DESIGN

Rounded edges ensure safe playing fun for your child.

## SAFE PLAYING THANKS TO ROUNDED EDGES