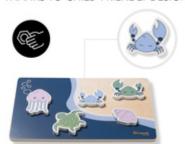

## PUZZLING TRAINS REMEMBERING AND MATCHING SHAPES

By grasping and sticking the pieces into place, your child makes up an animal, while training shapes, memory, fine motor skills, hand-eye coordination and concentration.

## EASY TO GRASP AND CHILD-FRIENDLY DESIGN

The lovingly designed puzzle consists of a wooden board with shapes for the puzzle pieces in form of animals. The pieces are easy to grasp and to puzzle.