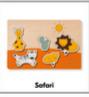

## HARMONIOUS DESIGNS AND COLOURS

The puzzle is available in three different designs and colours, providing plenty of joy for girls and boys.

#### Ideal gift for family and friends in neutral colours

The jigsaw puzzle is suitable for girls and boys from 12 month onward, beign a fantastic gift for family and friends. The puzzle is available in three different designs and colours.