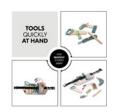

## TOOLS ARE WELL STORED AND QUICKLY READY FOR USE

Thanks to the practical belt with loops, your child is handsfree at all times, can quickly store the tools away and have them ready to hand.