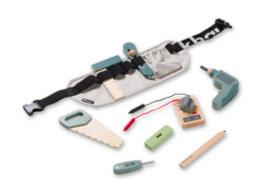

### SUPPORTS YOUR CHILD'S CREATIVITY

The kids tool set contains everything your child needs as a craftsman or craftswoman: Tool belt with drill, saw, multimeter, spirit level, pencil, carpenter's square, phase tester and cutter knife.

#### Creative craftsman role-play

The kids tool set contains everything your child needs as a craftsman or craftswoman: Tool belt with drill, saw, multimeter, spirit level, pencil, carpenter's square, phase tester and cutter knife. The realistic wooden toy tools encourage your child to get to know tools and to play imaginative role-playing games about handicrafts and repairs. The children's tool belt is also a great toy to take on the go.