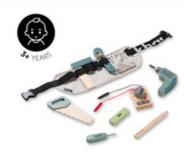

### PERFECT FOR ROLE-PLAYING

The realistic wooden toy tools encourage your child to get to know tools and to play imaginative role-playing games about handicrafts and repairs. Suitable from 3 years onward - also on the go.

### SUPPORTS YOUR CHILD'S CREATIVITY

The kids tool set contains everything your child needs as a craftsman or craftswoman: Tool belt with drill, saw, multimeter, spirit level, pencil, carpenter's square, phase tester and cutter knife.

#### Creative craftsman role-play

The kids tool set contains everything your child needs as a craftsman or craftswoman: Tool belt with drill, saw, multimeter, spirit level, pencil, carpenter's square, phase tester and cutter knife. The realistic wooden toy tools encourage your child to get to know tools and to play imaginative role-playing games about handicrafts and repairs. The children's tool belt is also a great toy to take on the go.