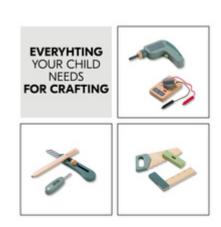

### SUPPORTS YOUR CHILD'S CREATIVITY

The kids tool set contains everything your child needs as a craftsman or craftswoman: Tool belt with drill, saw, multimeter, spirit level, pencil, carpenter's square, phase tester and cutter knife.

#### Creative craftsman role-play

The kids tool set contains everything your child needs as a craftsman or craftswoman: Tool belt with drill, saw, multimeter, spirit level, pencil, carpenter's square, phase tester and cutter knife. The realistic wooden toy tools encourage your child to get to know tools and to play imaginative role-playing games about handicrafts and repairs. The children's tool belt is also a great toy to take on the go.