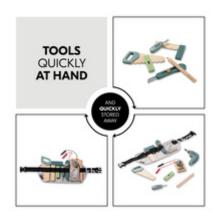

## TOOLS ARE WELL STORED AND QUICKLY READY FOR USE

Thanks to the practical belt with loops, your child is handsfree at all times, can quickly store the tools away and have them ready to hand.

#### Adjustable belt grows with your child from 3 years onward

Your child can adjust the tool belt individually and open and close it on their own thanks to the easy-to-use click buckle. Also, your child is handsfree at all times, while having all tools quickly at hand. Once the work is done, your child can easily store the tools in the loops of the children's tool belt.