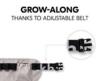

### ADJUSTABLE BELT GROWS ALONG WITH YOUR CHILD

1

SUSTAINABLE THANKS TO FSC® CERTIFIED WOOD

## ADJUSTABLE BELT GROWS ALONG WITH YOUR CHILD

Your child can adjust the tool belt individually and open and close it on their own thanks to the easy-to-use click buckle.

#### Adjustable belt grows with your child from 3 years onward

Your child can adjust the tool belt individually and open and close it on their own thanks to the easy-to-use click buckle. Also, your child is handsfree at all times, while having all tools quickly at hand. Once the work is done, your child can easily store the tools in the loops of the children's tool belt.