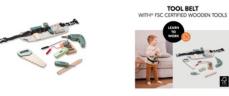

### LEARN TO WORK TOOL BELT WITH FSC®-CERTIFIED WOODEN TOOLS

#### Learn to Work - Tool belt with FSC®-certified wooden tools

### SUPPORTS YOUR CHILD'S CREATIVITY

The kids tool set contains everything your child needs as a craftsman or craftswoman: Tool belt with drill, saw, multimeter, spirit level, pencil, carpenter's square, phase tester and cutter knife.

#### Creative craftsman role-play

The kids tool set contains everything your child needs as a craftsman or craftswoman: Tool belt with drill, saw, multimeter, spirit level, pencil, carpenter's square, phase tester and cutter knife. The realistic wooden toy tools encourage your child to get to know tools and to play imaginative role-playing games about handicrafts and repairs. The children's tool belt is also a great toy to take on the go.