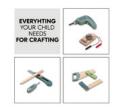

### SUPPORTS YOUR CHILD'S CREATIVITY

The kids tool set contains everything your child needs as a craftsman or craftswoman: Tool belt with drill, saw, multimeter, spirit level, pencil, carpenter's square, phase tester and cutter knife.

#### Creative craftsman role-play

The kids tool set contains everything your child needs as a craftsman or craftswoman: Tool belt with drill, saw, multimeter, spirit level, pencil, carpenter's square, phase tester and cutter knife. The realistic wooden toy tools encourage your child to get to know tools and to play imaginative role-playing games about handicrafts and repairs. The children's tool belt is also a great toy to take on the go.