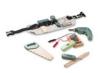

### SUPPORTS YOUR CHILD'S CREATIVITY

The kids tool set contains everything your child needs as a craftsman or craftswoman: Tool belt with drill, saw, multimeter, spirit level, pencil, carpenter's square, phase tester and cutter knife.

#### Creative craftsman role-play

The kids tool set contains everything your child needs as a craftsman or craftswoman: Tool belt with drill, saw, multimeter, spirit level, pencil, carpenter's square, phase tester and cutter knife. The realistic wooden toy tools encourage your child to get to know tools and to play imaginative role-playing games about handicrafts and repairs. The children's tool belt is also a great toy to take on the go.