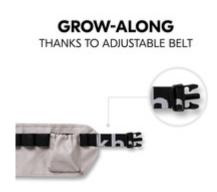

### ADJUSTABLE BELT GROWS ALONG WITH YOUR CHILD

1

SUSTAINABLE THANKS TO FSC® CERTIFIED WOOD

## ADJUSTABLE BELT GROWS ALONG WITH YOUR CHILD

Your child can adjust the tool belt individually and open and close it on their own thanks to the easy-to-use click buckle.

#### Adjustable belt grows with your child from 3 years onward

Your child can adjust the tool belt individually and open and close it on their own thanks to the easy-to-use click buckle. Also, your child is handsfree at all times, while having all tools quickly at hand. Once the work is done, your child can easily store the tools in the loops of the children's tool belt.