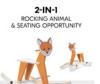

### 2-IN-1 ROCKING ANIMAL AND SEATING OPPORTUNITY

By rocking back and forth on the Rock N Swing, your child trains their sense of balance playfully. For variety, you can turn the runners around and turn it into a seating opportunity.

# EASY TO CONVERT INTO A SEATING OPPORTUNITY

The runners can be quickly and easily removed, turned around and securely screwed back in place, transforming the Rock N Swing into a great seating opportunity for your child.