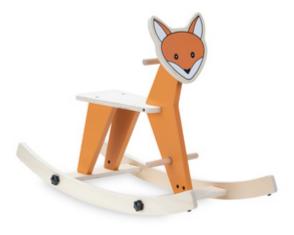

#### ROCK N SWING 2-IN-1 ROCKING ANIMAL MADE OF FSC®-CERTIFIED WOOD

#### Rock N Swing - 2-in-1 rocking animal made of FSC®-certified wood

## **ROCK N SWING**

2-IN-1 ROCKING ANIMAL MADE OF FSC®-CERTIFIED WOOD