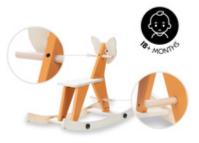

## SAFE ROCKING WITH HANDLES AND FOOTRESTS

Thanks to the handles and footrests, your child can hold on to the rocking animal and rock back and forth safely at all times. Suitable from 18 months.

#### Safe rocking with handles and footrests

Thanks to the handles and footrests, your child can hold on to the rocking animal and rock back and forth safely at all times. Suitable from 18 months.