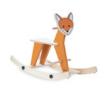

### 2-IN-1 ROCKING ANIMAL AND SEATING OPPORTUNITY

By rocking back and forth on the Rock N Swing, your child trains their sense of balance playfully. For variety, you can turn the runners around and turn it into a seating opportunity.

#### Rocking fun and balance training

By rocking back and forth on the Rock N Swing, your child trains their sense of balance playfully. For variety, you can turn the runners around and turn it into a seating opportunity.