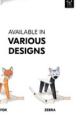

## AVAILABLE IN VARIOUS DESIGNS

## AVAILABLE IN DIFFERENT DESIGNS

The Rock N Swing is available in different animal designs, allowing you to choose your child's favourite animal, e.g. zebra or fox.