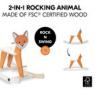

2-IN-1 ROCKING ANIMAL FROM 18 MONTHS ONWARD

/ PLAY FUN AND BALANCE TRAINING

/ SUSTAINABLE THANKS TO FSC® CERTIFIED WOOD

### 2-IN-1 ROCKING ANIMAL AND SEATING OPPORTUNITY

By rocking back and forth on the Rock N Swing, your child trains their sense of balance playfully. For variety, you can turn the runners around and turn it into a seating opportunity.

## SAFE ROCKING WITH HANDLES AND FOOTRESTS

Thanks to the handles and footrests, your child can hold on to the rocking animal and rock back and forth safely at all times. Suitable from 18 months.

## FSC® CERTIFIED WOOD FOR A HEALTHIER ENVIRONMENT

The rocking animal is made of durable wood that derives from FSC®-certified forests. This guarantees sustainable and ecological forest use that protects plants and animals.