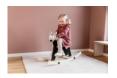

### 2-IN-1 ROCKING ANIMAL AND SEATING OPPORTUNITY

By rocking back and forth on the Rock N Swing, your child trains their sense of balance playfully. For variety, you can turn the runners around and turn it into a seating opportunity.

## SAFE ROCKING WITH HANDLES AND FOOTRESTS

Thanks to the handles and footrests, your child can hold on to the rocking animal and rock back and forth safely at all times. Suitable from 18 months.