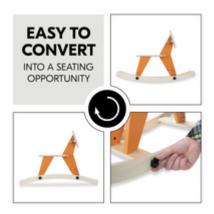

# EASY TO CONVERT INTO A SEATING OPPORTUNITY

The runners can be quickly and easily removed, turned around and securely screwed back in place, transforming the Rock N Swing into a great seating opportunity for your child.