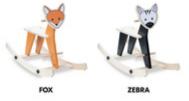

## AVAILABLE IN VARIOUS DESIGNS

## AVAILABLE IN DIFFERENT DESIGNS

The Rock N Swing is available in different animal designs, allowing you to choose your child's favourite animal, e.g. zebra or fox.

#### FSC® certified wood for a healthier environment

The rocking animal is made of durable wood that derives from FSC®-certified forests. This guarantees sustainable and ecological forest use that protects plants and animals. The Rock N Swing is available in different animal designs, allowing you to choose your child's favourite animal, e.g. zebra or fox.