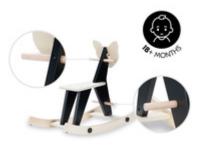

## SAFE ROCKING WITH HANDLES AND FOOTRESTS

Thanks to the handles and footrests, your child can hold on to the rocking animal and rock back and forth safely at all times. Suitable from 18 months.

#### Safe rocking with handles and footrests

Thanks to the handles and footrests, your child can hold on to the rocking animal and rock back and forth safely at all times. Suitable from 18 months.