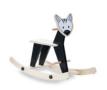

## 2-IN-1 ROCKING ANIMAL AND SEATING OPPORTUNITY

By rocking back and forth on the Rock N Swing, your child trains their sense of balance playfully. For variety, you can turn the runners around and turn it into a seating opportunity.

#### Rocking fun and balance training

By rocking back and forth on the Rock N Swing, your child trains their sense of balance playfully. For variety, you can turn the runners around and turn it into a seating opportunity.