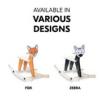

# AVAILABLE IN DIFFERENT DESIGNS

The Rock N Swing is available in different animal designs, allowing you to choose your child's favourite animal, e.g. zebra or fox.

#### FSC® certified wood for a healthier environment

The rocking animal is made of durable wood that derives from FSC®-certified forests. This guarantees sustainable and ecological forest use that protects plants and animals. The Rock N Swing is available in different animal designs, allowing you to choose your child's favourite animal, e.g. zebra or fox.