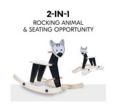

## 2-IN-1 ROCKING ANIMAL AND SEATING OPPORTUNITY

By rocking back and forth on the Rock N Swing, your child trains their sense of balance playfully. For variety, you can turn the runners around and turn it into a seating opportunity.

# EASY TO CONVERT INTO A SEATING OPPORTUNITY

The runners can be quickly and easily removed, turned around and securely screwed back in place, transforming the Rock N Swing into a great seating opportunity for your child.