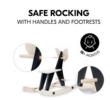

## SAFE ROCKING WITH HANDLES AND FOOTRESTS

Thanks to the handles and footrests, your child can hold on to the rocking animal and rock back and forth safely at all times. Suitable from 18 months.

#### Safe rocking with handles and footrests

Thanks to the handles and footrests, your child can hold on to the rocking animal and rock back and forth safely at all times. Suitable from 18 months.