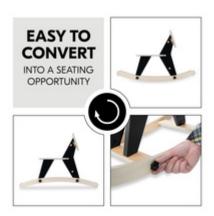

# EASY TO CONVERT INTO A SEATING OPPORTUNITY

The runners can be quickly and easily removed, turned around and securely screwed back in place, transforming the Rock N Swing into a great seating opportunity for your child.