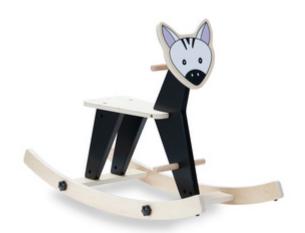

## 2-IN-1 ROCKING ANIMAL AND SEATING OPPORTUNITY

By rocking back and forth on the Rock N Swing, your child trains their sense of balance playfully. For variety, you can turn the runners around and turn it into a seating opportunity.

## SAFE ROCKING WITH HANDLES AND FOOTRESTS

Thanks to the handles and footrests, your child can hold on to the rocking animal and rock back and forth safely at all times. Suitable from 18 months.

# AVAILABLE IN DIFFERENT DESIGNS

The Rock N Swing is available in different animal designs, allowing you to choose your child's favourite animal, e.g. zebra or fox.