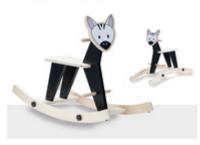

# AVAILABLE IN DIFFERENT DESIGNS

The Rock N Swing is available in different animal designs, allowing you to choose your child's favourite animal, e.g. zebra or fox.