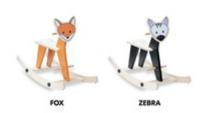

# AVAILABLE IN DIFFERENT DESIGNS

The Rock N Swing is available in different animal designs, allowing you to choose your child's favourite animal, e.g. zebra or fox.

#### FSC® certified wood for a healthier environment

The rocking animal is made of durable wood that derives from FSC®-certified forests. This guarantees sustainable and ecological forest use that protects plants and animals. The Rock N Swing is available in different animal designs, allowing you to choose your child's favourite animal, e.g. zebra or fox.